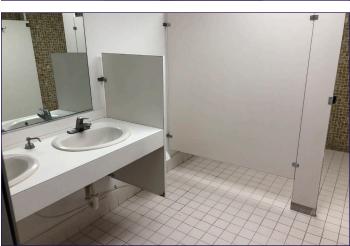

#### PROPERTY HIGHLIGHTS:

- ±6,216 SF Manufacturing space
- ±800 SF Office included
- Reception area with 2 offices and restroom
- Shop office & 2 Restrooms in warehouse area
- 600 amp 3-phase power
- 100% HVAC
- Nice and clean move in condition
- Zoned: IRD, City of Coral Springs
- Minutes from Sawgrass Expy. (FL SR 869)