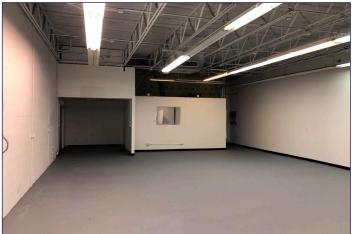

#### PROPERTY HIGHLIGHTS:

- ±6,216 SF Manufacturing space
- ±800 SF Office included
- Reception area with 2 offices and restroom
- Shop office & 2 Restrooms in warehouse area
- 600 amp 3-phase power
- 100% HVAC
- Nice and clean move in condition
- Zoned: IRD, City of Coral Springs
- Minutes from Sawgrass Expy. (FL SR 869)