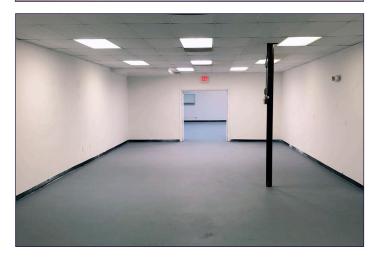

#### PROPERTY HIGHLIGHTS:

- ±6,216 SF Manufacturing space
- ±800 SF Office included
- Reception area with 2 offices and restroom
- Shop office & 2 Restrooms in warehouse area
- 600 amp 3-phase power
- 100% HVAC
- Nice and clean move in condition
- Zoned: IRD, City of Coral Springs
- Minutes from Sawgrass Expy. (FL SR 869)