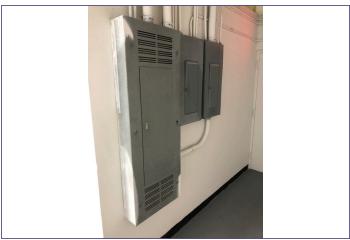

#### PROPERTY HIGHLIGHTS:

- ±6,216 SF Manufacturing space
- ±800 SF Office included
- Reception area with 2 offices and restroom
- Shop office & 2 Restrooms in warehouse area
- 600 amp 3-phase power
- 100% HVAC
- Nice and clean move in condition
- Zoned: IRD, City of Coral Springs
- Minutes from Sawgrass Expy. (FL SR 869)