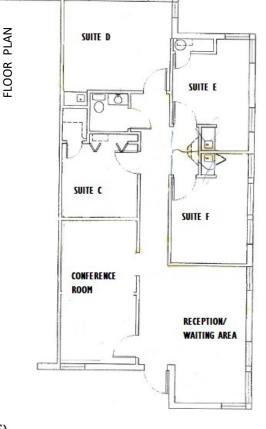

# For Sale

- 1,250 SF corner unit in North Pinellas near Countryside Mall
- Perfect for general office, medical or dental
- CONDO FEE: \$268.53/Month Includes everything except interior maintenance, real estate tax, water & electric
- Includes 4 offices, conference room, reception and waiting area
- Convenient to US-19
- Ample parking, easy access
- Sale Price: \$275,000