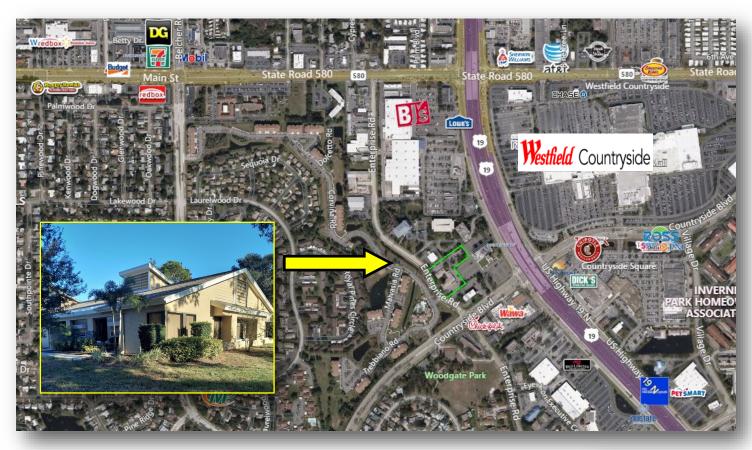

# Countryside Professional Office

Professional Office Suite for Sale 2555 Enterprise Rd. #12 Clearwater, FL 33763

# For Sale

- 1,250 SF corner unit in North Pinellas near Countryside Mall
- Perfect for general office, medical or dental
- CONDO FEE: \$268.53/Month Includes everything except interior maintenance, real estate tax, water & electric
- Includes 4 offices, conference room, reception and waiting area
- Convenient to US-19
- Ample parking, easy access
- Sale Price: \$275,000