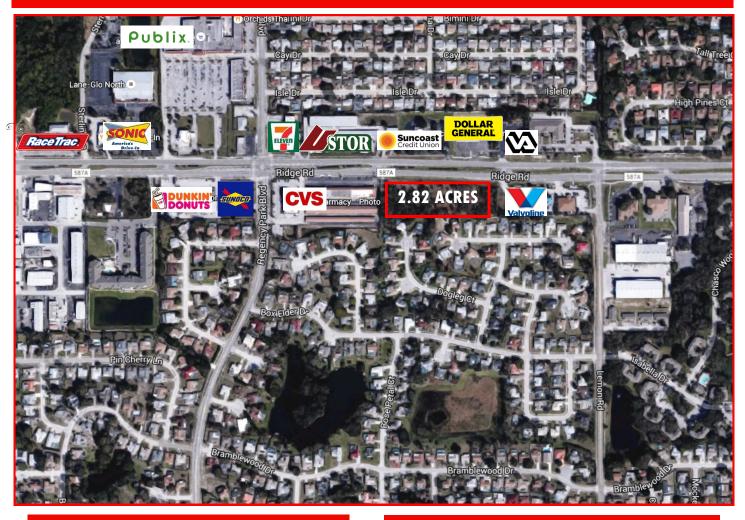

# **2.82 ACRES ON RIDGE ROAD**

### **PROPERTY HIGHLIGHTS**

- 2.82 acres of developable commercial land;
- Located 1.5 miles east of US Hwy 19;
- Situated on prime, east/west, 4-lane divided commercial corridor;
- Excellent visibility 682' of road frontage;
- Median breaks allow for easy access to site;
- Zoning: C-2 General Commercial District;
- Ideal location for a variety of possible uses;
- AADT: 33,000 on Ridge Rd.