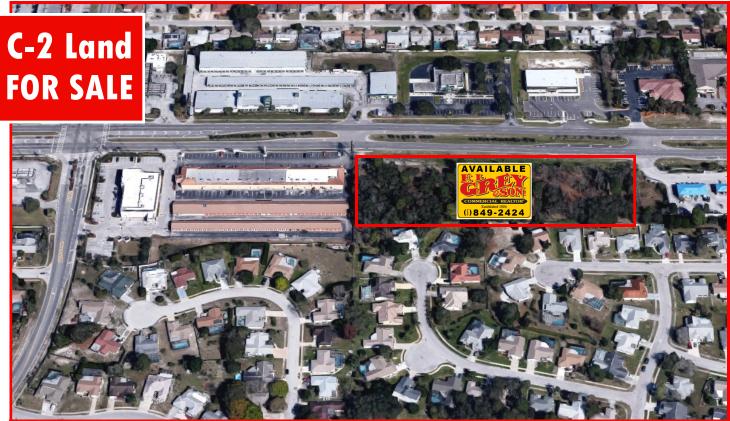

# **2.82 ACRES ON RIDGE ROAD**

### **PROPERTY HIGHLIGHTS**

- 2.82 acres of developable commercial land;
- Located 1.5 miles east of US Hwy 19;
- Situated on prime, east/west, 4-lane divided commercial corridor;
- Excellent visibility 682' of road frontage;
- Median breaks allow for easy access to site;
- Zoning: C-2 General Commercial District;
- Ideal location for a variety of possible uses;
- AADT: 33,000 on Ridge Rd.