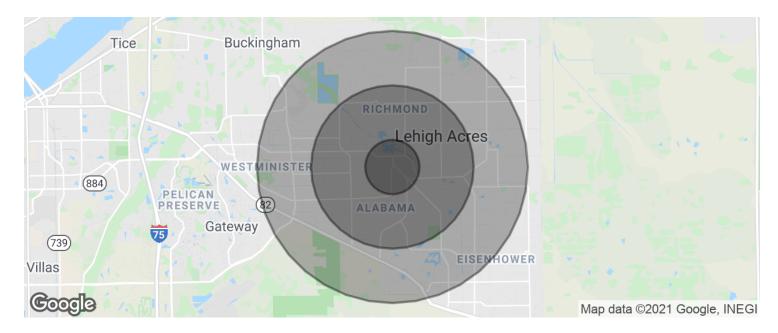

#### **FOR LEASE**

270/272 BETH STACEY BLVD, LEHIGH ACRES, FL 33936

**Industrial Property** 

| POPULATION          | 1 MILE                | 3 MILES  | 5 MILES  |
|---------------------|-----------------------|----------|----------|
| Total population    | 6,082                 | 36,068   | 74,993   |
| Median age          | 39.5                  | 36.7     | 34.8     |
| Median age (Male)   | 33.1                  | 33.4     | 32.4     |
| Median age (Female) | 42.7                  | 39.2     | 36.7     |
| HOUSEHOLDS & INCOME | 1 MILE                | 3 MILES  | 5 MILES  |
| Total households    | 2,148                 | 12,255   | 24,520   |
| # of persons per HH | 2.8                   | 2.9      | 3.1      |
| Average HH income   | \$46,899              | \$51,754 | \$55,505 |
|                     | Ψ <del>-</del> -0,033 | Ψ51,754  | Ψ95,505  |

<sup>\*</sup> Demographic data derived from 2010 US Census

Theresa Blauch-Mitchell, CCIM

**1922 VICTORIA AVE STE A FT MYERS, FL 33901** 239.265.2628

theresa@ccim.net FL #BK3202944

Each office independently owned and operated.