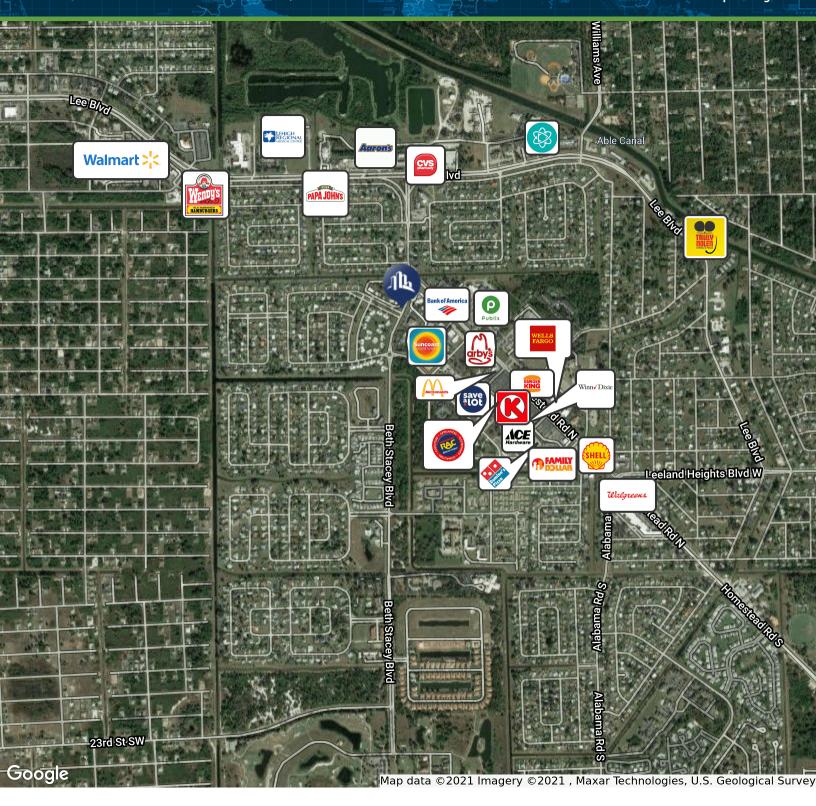

## **FOR LEASE**

270/272 BETH STACEY BLVD, LEHIGH ACRES, FL 33936

**Industrial Property** 

Theresa Blauch-Mitchell, CCIM

1922 VICTORIA AVE STE A FT MYERS, FL 33901

239.265.2628

theresa@ccim.net

FL #BK3202944

Each office independently owned and operated.

We obtained the information above from sources we believe to be reliable. However, we have not verified its accuracy and make no guarantee, warranty or representation about it. It is submitted subject to the possibility of errors, omissions, change of price, rental or other conditions, prior sale, lease or financing, or withdrawal without notice. We include projections, opinions, assumptions or estimates for example only, and they may not represent current or future performance of the property. You and your tax and legal advisors should conduct your own investigation of the property and transaction.