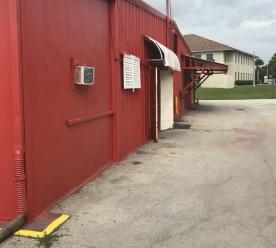

#### Freestanding! 7,245 SF - Fenced!

270/272 BETH STACEY BLVD, LEHIGH ACRES, FL 33936

### **FOR LEASE**

Call Today!

FOR LEASE
\$8.00 NNN
7,245/SF 1.72 ACRES
C-2 ZONING
ALLOWS FOR MANY
USES!

# !

**POSSIBLE USES:** 

MINI WAREHOUSING - BUILDING MATERIALS SALES - AUTO REPAIR

AND SERVICE - CONTRACTORS AND MORE!

4 GRADE LEVEL ROLL UP DOORS

DO NOT DISTURB TENANT

# Freestanding! 7,245 SF - Fenced!