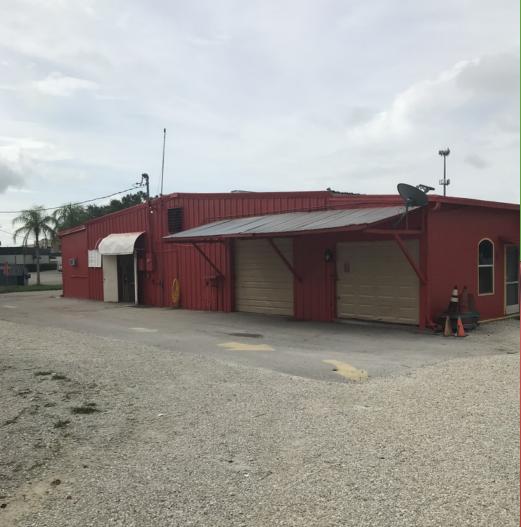

#### Freestanding! 7,245 SF - Fenced!

270/272 BETH STACEY BLVD, LEHIGH ACRES, FL 33936

### **FOR LEASE**

Call Today!

FOR LEASE
\$8.00 NNN
7,245/SF 1.72 ACRES
C-2 ZONING
ALLOWS FOR MANY
USES!

# !

**POSSIBLE USES:** 

MINI WAREHOUSING - BUILDING MATERIALS SALES - AUTO REPAIR

AND SERVICE - CONTRACTORS AND MORE!

4 GRADE LEVEL ROLL UP DOORS

DO NOT DISTURB TENANT

# Freestanding! 7,245 SF - Fenced!