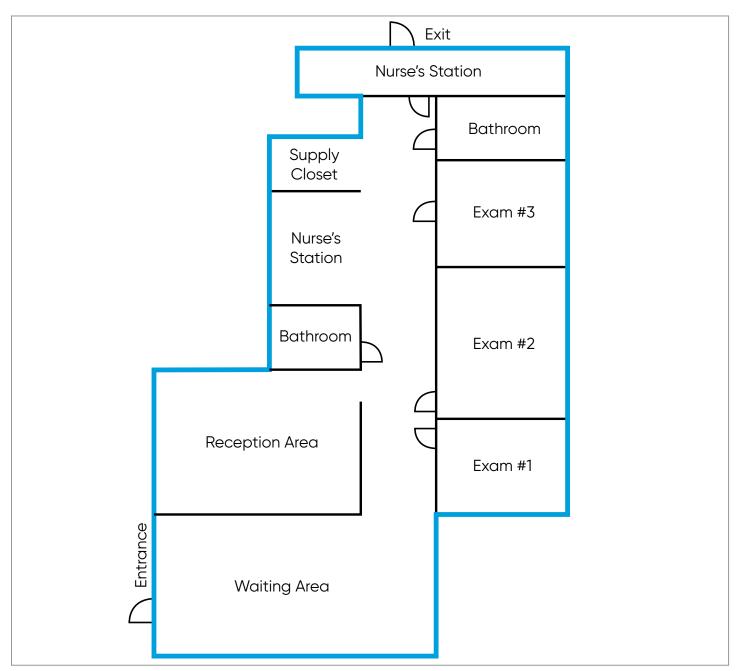

# Floor Plan & Images

### **Highlights**

- Located Less than 1 Mile from AdventHealth Palm Coast
- · Occupied by Multiple Long-Term Tenants
- Anchored by DaVita Dialysis who Recently Signed an 11 Year Lease
- 3 Exam Rooms
- Plumbing in All Exam Rooms
- Ample Parking
- Multiple Points of Ingress and Egress
- Built in 2008 and Renovated in 2018