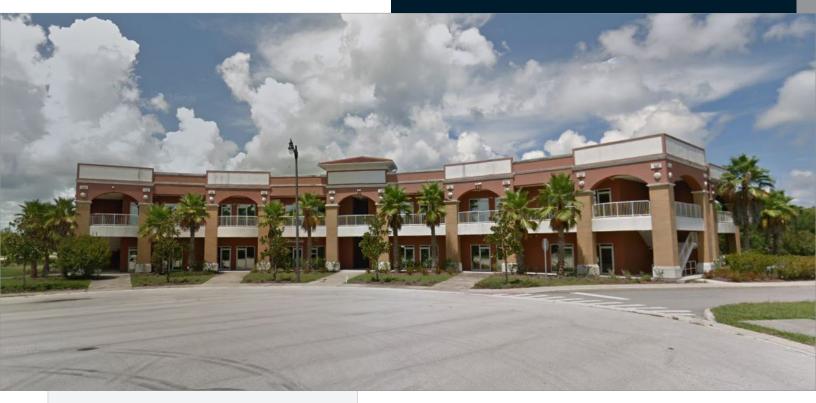

57 Town Court, Suite 202/203 Palm Coast, Florida 32164

## **CLASS "A" MEDICAL OFFICE**

## **SUB-LEASE**

**+ Lease Rate:** \$25 / SF (FS)

+ Available SF: 1,350 SF+ Building Size: 27,310 SF+ Primary Use: Medical

**+ Parking:** 5.4 / 1,000

### **Highlights**

- Located Less than 1 Mile from AdventHealth Palm Coast
- · Occupied by Multiple Long-Term Tenants
- Anchored by DaVita Dialysis who Recently Signed an 11 Year Lease
- 3 Exam Rooms
- Plumbing in All Exam Rooms
- Ample Parking
- Multiple Points of Ingress and Egress
- Built in 2008 and Renovated in 2018