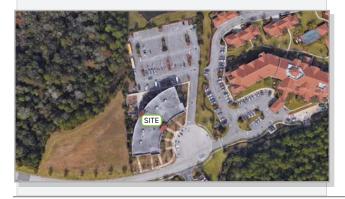

57 Town Court, Suite 202/203 Palm Coast, Florida 32164

## **CLASS "A" MEDICAL OFFICE**



## **SUB-LEASE**

**+ Lease Rate:** \$25 / SF (FS)

+ Available SF: 1,350 SF+ Building Size: 27,310 SF+ Primary Use: Medical

**+ Parking:** 5.4 / 1,000



### **Highlights**

- Located Less than 1 Mile from AdventHealth Palm Coast
- · Occupied by Multiple Long-Term Tenants
- Anchored by DaVita Dialysis who Recently Signed an 11 Year Lease
- 3 Exam Rooms
- Plumbing in All Exam Rooms
- Ample Parking
- Multiple Points of Ingress and Egress
- Built in 2008 and Renovated in 2018

#### JONATHAN CLAYTON

Director (407) 734.7212 Jonathan@BBDRE.com

#### **RUSSELL MAYS**

Associate (407) 734.7209 Russell@BBDRE.com



#### **BISHOP BEALE DUNCAN**

250 N. Orange Ave., Ste. 1500 Orlando, FL 32801 + (407) 426.7702

www.BBDRE.com

# Floor Plan & Images













## **Location Aerial**