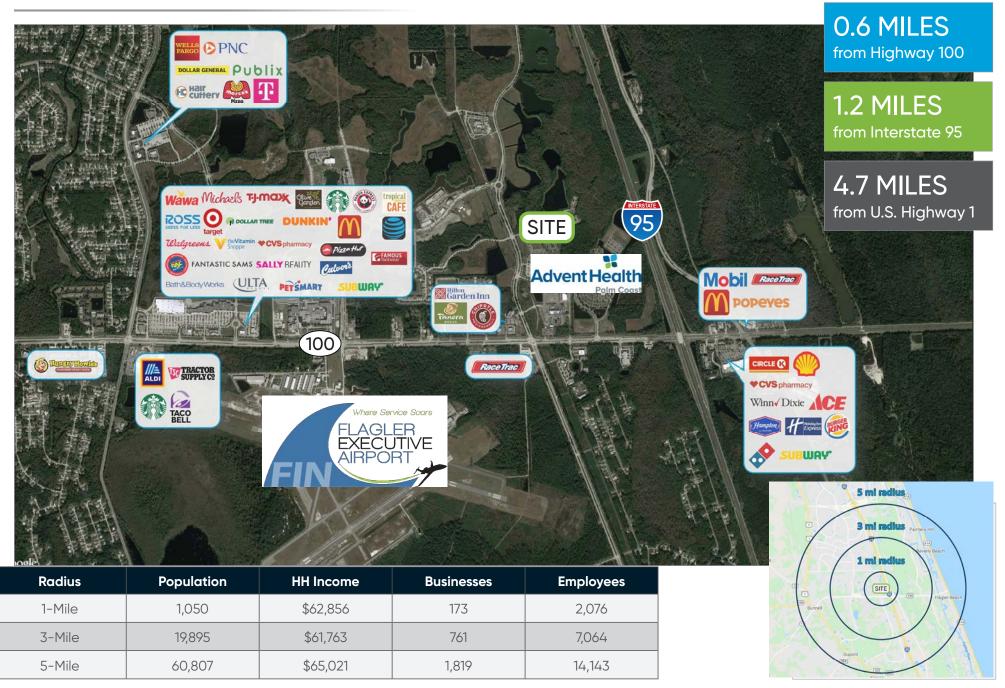

## **Location Aerial**

### **Highlights**

- Located Less than 1 Mile from AdventHealth Palm Coast
- · Occupied by Multiple Long-Term Tenants
- Anchored by DaVita Dialysis who Recently Signed an 11 Year Lease
- 3 Exam Rooms
- Plumbing in All Exam Rooms
- Ample Parking
- Multiple Points of Ingress and Egress
- Built in 2008 and Renovated in 2018