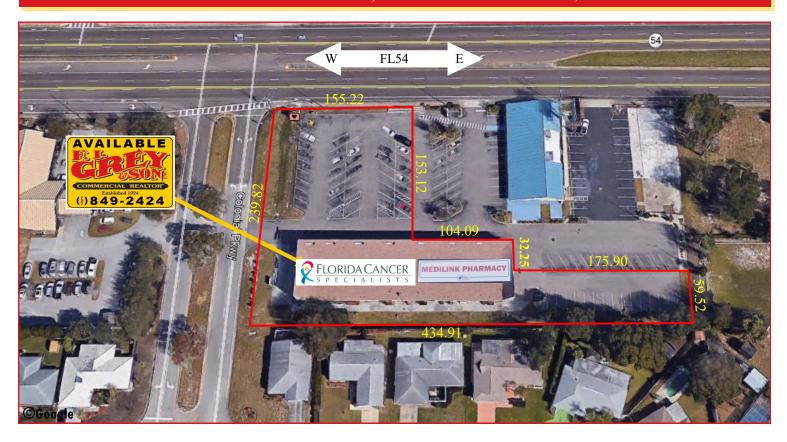

### **Property Highlights:**

- Professional Office Building
- Fully Leased
- New Roof (2019)
- Corner location on SR 54
- 10,050 sf
- 1.33 ac
- Generous parking with easy access
- Zoned C1

| PROPERTY STATISTICS |                       |  |
|---------------------|-----------------------|--|
| <b>Building</b>     |                       |  |
| Size                | 10,050 sf             |  |
| Use                 | Prof./Medical Offices |  |
| Materials           | Concrete Block        |  |
| Site                |                       |  |
| Size                | 1.33 acres            |  |
| Zoning              | C1                    |  |
| Taxes (2019)        | \$12,866.73           |  |