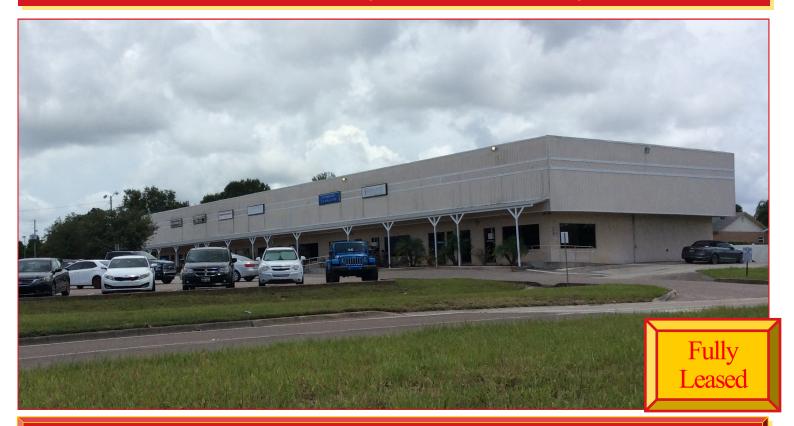

#### 5800-5818 STATE ROAD 54, NEW PORT RICHEY, FL 34652

# **INCOME OPPORTUNITY**

**Offered at: \$1,495,000** 

**Location:** On SR 54 just East of Grand Blvd.

### **Property Highlights:**

- Professional Office Building
- Fully Leased
- New Roof (2019)
- Corner location on SR 54
- 10,050 sf
- 1.33 ac
- Generous parking with easy access
- Zoned C1