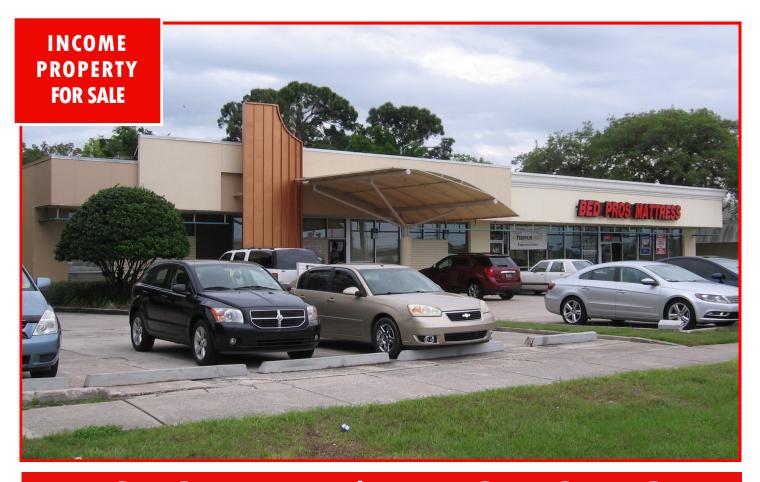

### PROPERTY HIGHLIGHTS

Professional appearance and function;

 Appealing store front and medical office on US Hwy 19;

• 2 Suites for a total 9000 SF;

• Approx. 160' of frontage on US Hwy 19;

Ample parking front and rear of building;

2 Entry points - US Hwy 19 & Gulf Drive;

• Zoning: General Commercial District;

ADTV - 57,500 on US Hwy19
 7,000 on Gulf Dr.