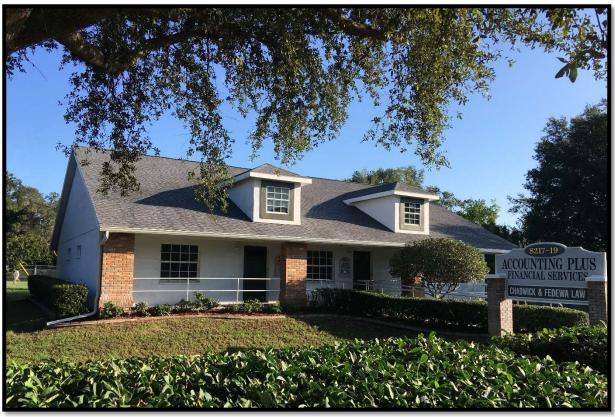

# Outstanding 2 Unit Office Building Ideal for Owner/User or Investor

### For Sale

8219 Massachusetts Avenue, New Port Richey, FL 34653

## Property Information

- Immaculate 2 Unit Office Building
- 2,436± SF on .32± Acre Built in 1994
- New Roof and Resurfaced Parking Lot
- Unit 1: 800± SF Reception Area and 2 Offices- Month to Month Lease
- Unit 2: 1,636± SF 3 Offices, Reception Area, Conference Room, Work Area & Kitchen
- City Water and Septic
- Drastically Reduced: \$299,000