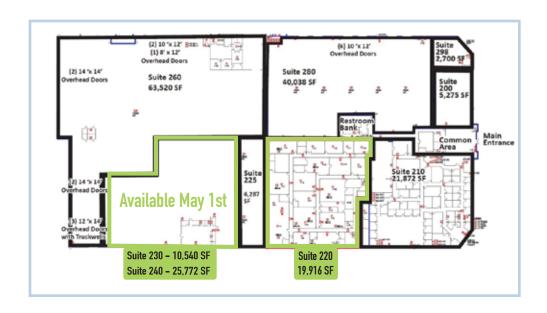

### SITE PLAN & AVAILABILITY

(NTS)

Suite 220 – 19,916 SF Suite 230 – 10,540 SF Suite 240 – 25,772 SF