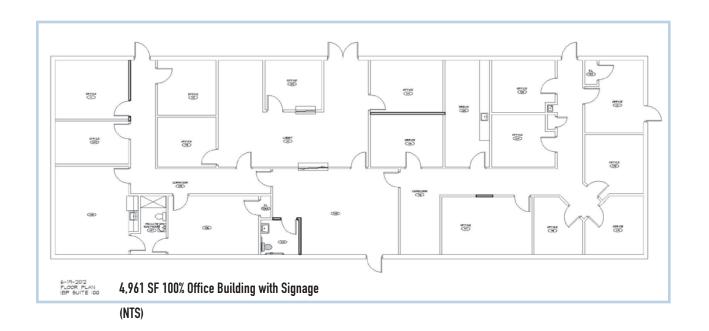

#### **LEASE DESCRIPTION**

- 19,916 SF +/- Office/flex space available at Independence Industrial Park, a centrally located industrial office/warehouse campus located just north of Downtown Sarasota
- Suite includes dual entrances 1 off the main building entrance and a second private entrance; 1 roll-up door (currently drywalled over)
- Multiple private offices and large open areas for work stations, training areas or storage
- Available now! Freestanding 4,961 SF single story office building offered at \$9.75 SF/yr NNN
- Accessible to Ports of Tampa/Manatee via US 301, US 41 & I-75

Suite 100 - \$9.75/SF (NNN)