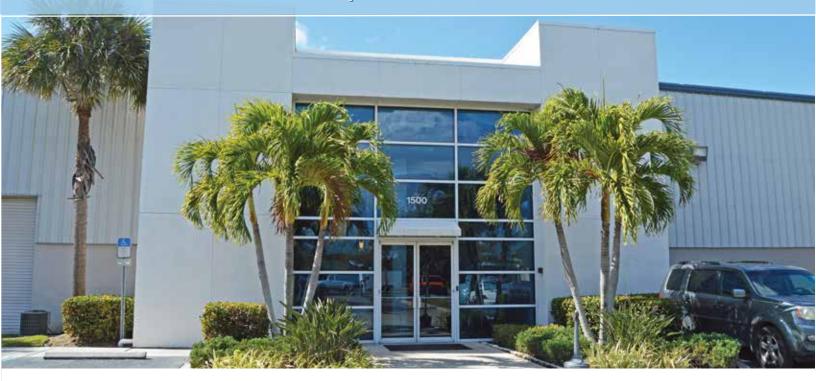

# INDEPENDENCE BUSINESS PARK AVAILABILITY 1500 Independence Blvd, Sarasota, FL 34234

#### **LEASE DESCRIPTION**

- 19,916 SF +/- Office/flex space available at Independence Industrial Park, a centrally located industrial office/warehouse campus located just north of Downtown Sarasota
- Suite includes dual entrances 1 off the main building entrance and a second private entrance; 1 roll-up door (currently drywalled over)
- Multiple private offices and large open areas for work stations, training areas or storage
- Available now! Freestanding 4,961 SF single story office building offered at \$9.75 SF/yr NNN
- Accessible to Ports of Tampa/Manatee via US 301, US 41 & I-75