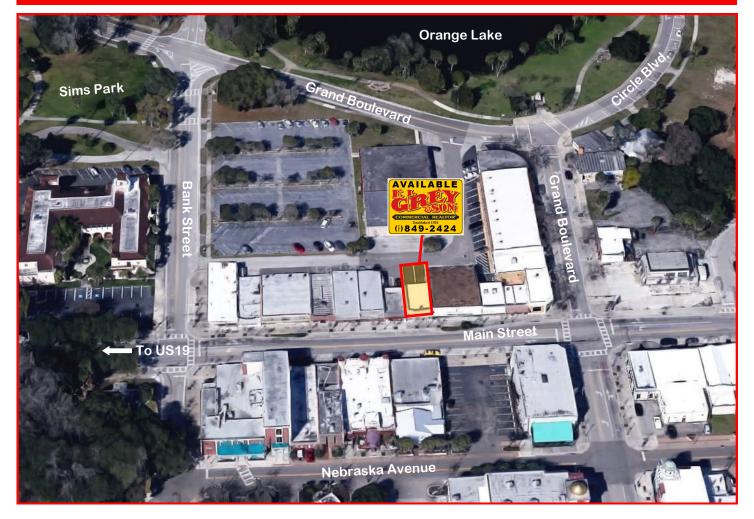

#### **5709 MAIN STREET NEW PORT RICHEY FL 34652**

### **PROPERTY HIGHLIGHTS**

- Downtown New Port Richey office/retail;
- Located on Main Street b/w Grand and Bank;
- Professional/Medical uses on either side;
- 1,000 sf total Class B space;
- Six rooms and a half-bath configuration;
- Two Main Street entrances and a rear exit to parking lot;
- Just steps away from beautiful Sims Park, downtown shopping, dining, and entertainment;
- Ideal location for professional offices, specialty boutique, retail storefront and many other uses.