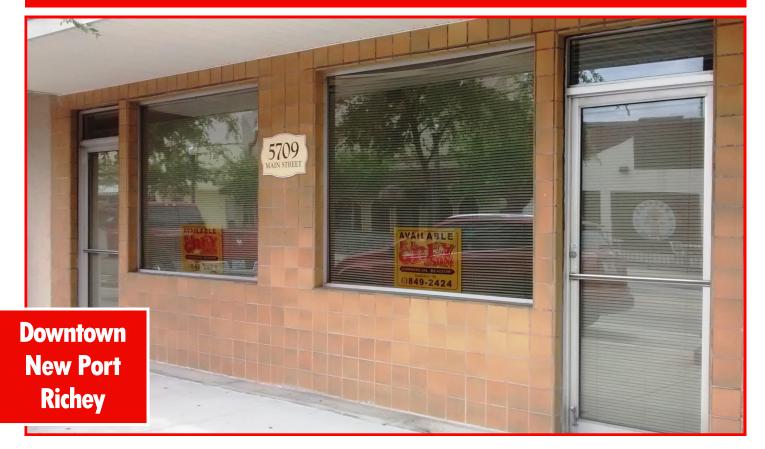

#### **5709 MAIN STREET NEW PORT RICHEY FL 34652**

# **OFFICE/RETAIL FOR SALE**

### **PROPERTY HIGHLIGHTS**

- Downtown New Port Richey office/retail;
- Located on Main Street b/w Grand and Bank;
- Professional/Medical uses on either side;
- 1,000 sf total Class B space;
- Six rooms and a half-bath configuration;
- Two Main Street entrances and a rear exit to parking lot;
- Just steps away from beautiful Sims Park, downtown shopping, dining, and entertainment;
- Ideal location for professional offices, specialty boutique, retail storefront and many other uses.