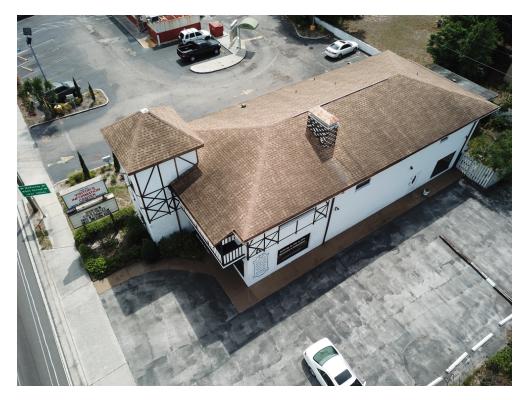

## PROPERTY OVERVIEW

KW Commercial Proudly Presents this Mixed Use Office and Retail property for sale. This building is an excellent opportunity to buy and use as a redevelopment site or to convert into offices or a retail location. This iconic building is located in the prime area of highly trafficked Busch Blvd. directly across the street from Busch Gardens. The building currently houses a retail gift shop downstairs and a bed and breakfast upstairs. Endless opportunities to turn this property into your next retail/office building! Property highlights: SOLID BONES built with 12-inch brick on 4 sides, concrete base on 1st & 2nd floor, new roof in 2015, secure outside entrance to upstairs, huge grandfathered signage out front. Perfect conversion property for Office, Retail, or Mixed Use AirBnB. Would make an excellent timeshare office.

#### PROPERTY FEATURES

- Perfect conversion property for Office, Retail or Mixed Use AirBnB.
- Highly trafficked road 48,500 AADT.
- Solid concrete block structure