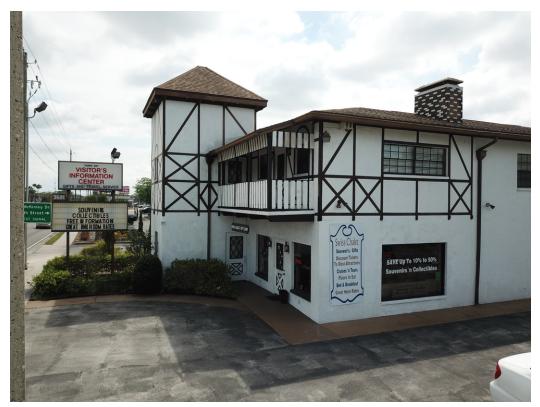

## MIXED USE OFFICE & RETAIL WITH BED & BREAKFAST

3601 E Busch Blvd, Tampa, FL 33612

| SALE PRICE:     | \$645,000 |
|-----------------|-----------|
| LOT SIZE:       | 0.2 Acres |
| BUILDING SIZE:  | 5,242 SF  |
| BUILDING CLASS: | В         |
| YEAR BUILT:     | 1978      |
| ZONING:         | PD-MU     |
|                 |           |

## PROPERTY OVERVIEW

KW Commercial Proudly Presents this Mixed Use Office and Retail property for sale. This building is an excellent opportunity to buy and use as a redevelopment site or to convert into offices or a retail location. This iconic building is located in the prime area of highly trafficked Busch Blvd. directly across the street from Busch Gardens. The building currently houses a retail gift shop downstairs and a bed and breakfast upstairs. Endless opportunities to turn this property into your next retail/office building! Property highlights: SOLID BONES built with 12-inch brick on 4 sides, concrete base on 1st & 2nd floor, new roof in 2015, secure outside entrance to upstairs, huge grandfathered signage out front. Perfect conversion property for Office, Retail, or Mixed Use AirBnB. Would make an excellent timeshare office.

## MIXED USE OFFICE & RETAIL WITH BED & BREAKFAST

3601 E Busch Blvd, Tampa, FL 33612