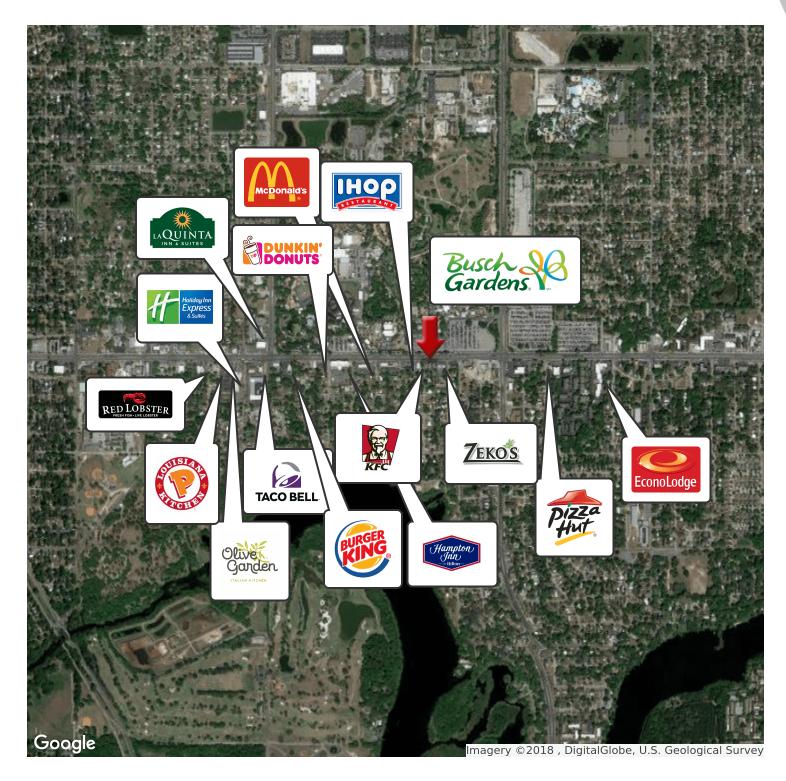

## PROPERTY OVERVIEW

KW Commercial Proudly Presents this Mixed Use Office and Retail property for sale. This building is an excellent opportunity to buy and use as a redevelopment site or to convert into offices or a retail location. This iconic building is located in the prime area of highly trafficked Busch Blvd. directly across the street from Busch Gardens. The building currently houses a retail gift shop downstairs and a bed and breakfast upstairs. Endless opportunities to turn this property into your next retail/office building! Property highlights: SOLID BONES built with 12-inch brick on 4 sides, concrete base on 1st & 2nd floor, new roof in 2015, secure outside entrance to upstairs, huge grandfathered signage out front. Perfect conversion property for Office, Retail, or Mixed Use AirBnB. Would make an excellent timeshare office.

## MIXED USE OFFICE & RETAIL WITH BED & BREAKFAST

3601 E Busch Blvd, Tampa, FL 33612