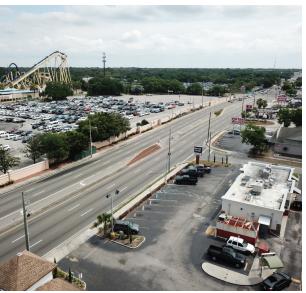

## PROPERTY OVERVIEW

KW Commercial Proudly Presents this Mixed Use Office and Retail property for sale. This building is an excellent opportunity to buy and use as a redevelopment site or to convert into offices or a retail location. This iconic building is located in the prime area of highly trafficked Busch Blvd. directly across the street from Busch Gardens. The building currently houses a retail gift shop downstairs and a bed and breakfast upstairs. Endless opportunities to turn this property into your next retail/office building! Property highlights: SOLID BONES built with 12-inch brick on 4 sides, concrete base on 1st & 2nd floor, new roof in 2015, secure outside entrance to upstairs, huge grandfathered signage out front. Perfect conversion property for Office, Retail, or Mixed Use AirBnB. Would make an excellent timeshare office.

Highly trafficked road - 48,500 AADT.