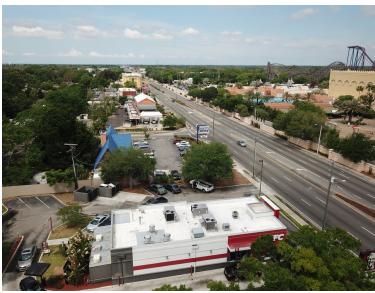

## PROPERTY OVERVIEW

KW Commercial Proudly Presents this Mixed Use Office and Retail property for sale. This building is an excellent opportunity to buy and use as a redevelopment site or to convert into offices or a retail location. This iconic building is located in the prime area of highly trafficked Busch Blvd. directly across the street from Busch Gardens. The building currently houses a retail gift shop downstairs and a bed and breakfast upstairs. Endless opportunities to turn this property into your next retail/office building! Property highlights: SOLID BONES built with 12-inch brick on 4 sides, concrete base on 1st & 2nd floor, new roof in 2015, secure outside entrance to upstairs, huge grandfathered signage out front. Perfect conversion property for Office, Retail, or Mixed Use AirBnB. Would make an excellent timeshare office.

Highly trafficked road - 48,500 AADT.