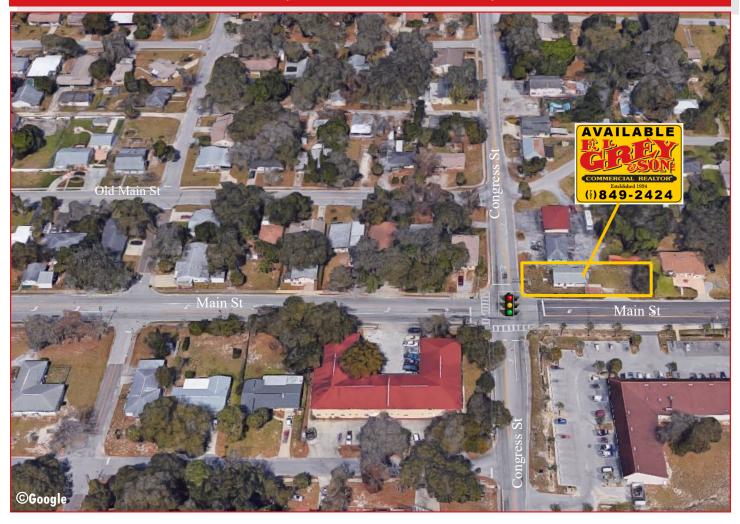

# **RETAIL OR PROFESSIONAL BUILDING**

**Offered at: \$110,000** 

Location: In New Port Richey at the corner of Main St. & Congress St.

## **Property Highlights:**

- Retail/Professional/Office Space
- 810 sqft
- Excellent ingress and egress
- Corner lot with a traffic light
- Across from the post office