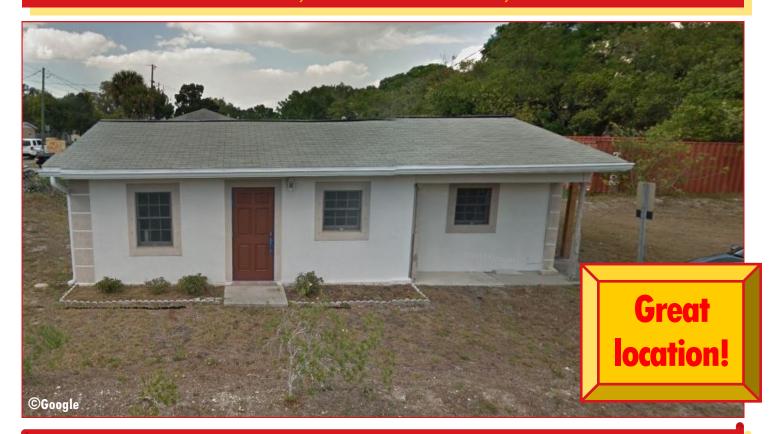

## 6511 MAIN ST, NEW PORT RICHEY, FL 34653

# **RETAIL OR PROFESSIONAL BUILDING**

**Offered at: \$110,000** 

Location: In New Port Richey at the corner of Main St. & Congress St.

## **Property Highlights:**

- Retail/Professional/Office Space
- 810 sqft
- Excellent ingress and egress
- Corner lot with a traffic light
- Across from the post office