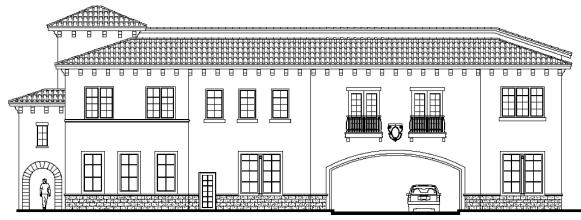

### **Proposed Site Plan:**

- 15,000sf
- 2 Stories:
  - ♦ 1 level of undercover parking
  - ♦ 1 level of office (12,845sf)
- 5/1000 Car Park = 76 FREE surface level spaces
- Build time: Turn key is 6-8 months (extent of TI is key factor)