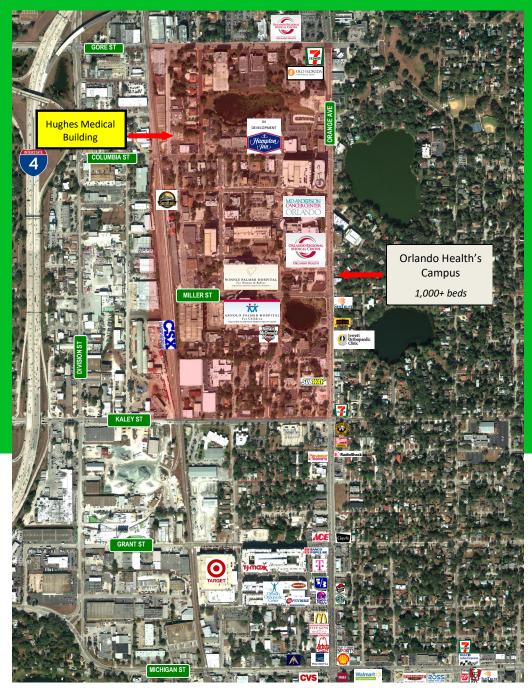

#### Other:

- < 150 yards from Orlando Health Sunrail Station, now open
- Owned Free & Clear
- Local Owner/Local Developer
- Within the Medical District and the South Downtown Vision Plan