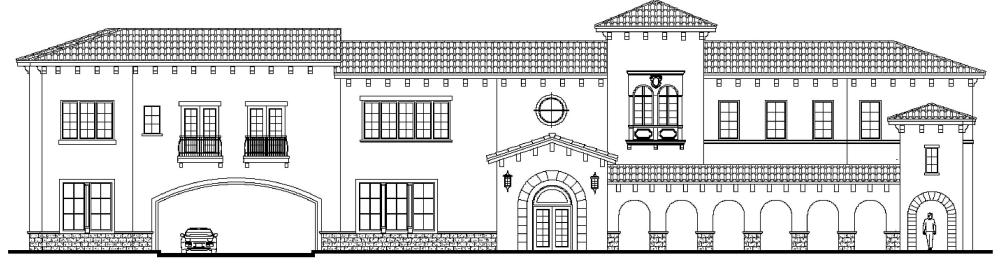

### **Proposed Site Plan:**

- 15,000sf
- 2 Stories:
  - ♦ 1 level of undercover parking
  - ♦ 1 level of office (12,845sf)
- 5/1000 Car Park = 76 FREE surface level spaces
- Build time: Turn key is 6-8 months (extent of TI is key factor)