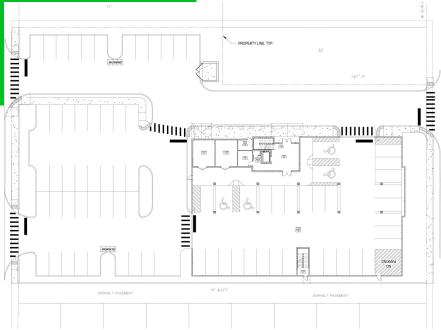

### **Current Specs:**

1.05 ac (45,115sf)
I-G/T & O-2/T
Orlando Utility Commission (OUC)
City of Orlando Size: Zoned:

**Utilities:** 

Municipality:

Ingress/Egress: Lucerne Terrace & Sligh Blvd

### **Proposed Site Plan:**

- 15,000sf
- 2 Stories:
  - ♦ 1 level of undercover parking
  - ♦ 1 level of office (12,845sf)
- 5/1000 Car Park = 76 FREE surface level spaces
- Build time: Turn key is 6-8 months (extent of TI is key factor)