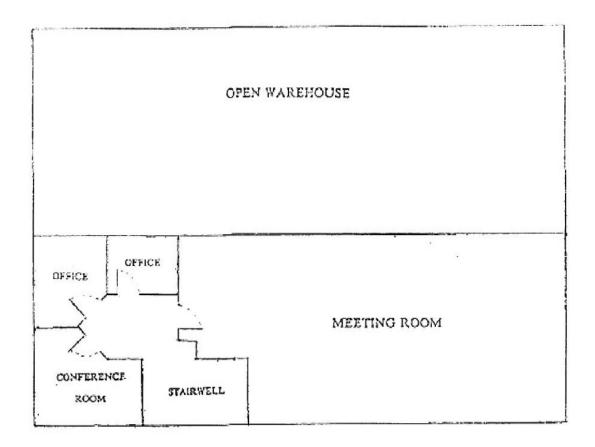

#### BUILDING SKETCH SECOND FLOOR

SECOND FLOOR TOTAL SQ FT: 2,480 ALL OFFICE

NOT TO SCALE

F.I. GREY & SON, INC 6328 US HWY 19 NEW PORT RICHEY, FL 34652 727-849-2424 WWW.FIGREY.COM

The information given herewith is obtained from sources we consider reliable. We are not responsible for misstatements of facts, errors, omissions, changes in terms or conditions, or withdrawal from the market without prior notice.