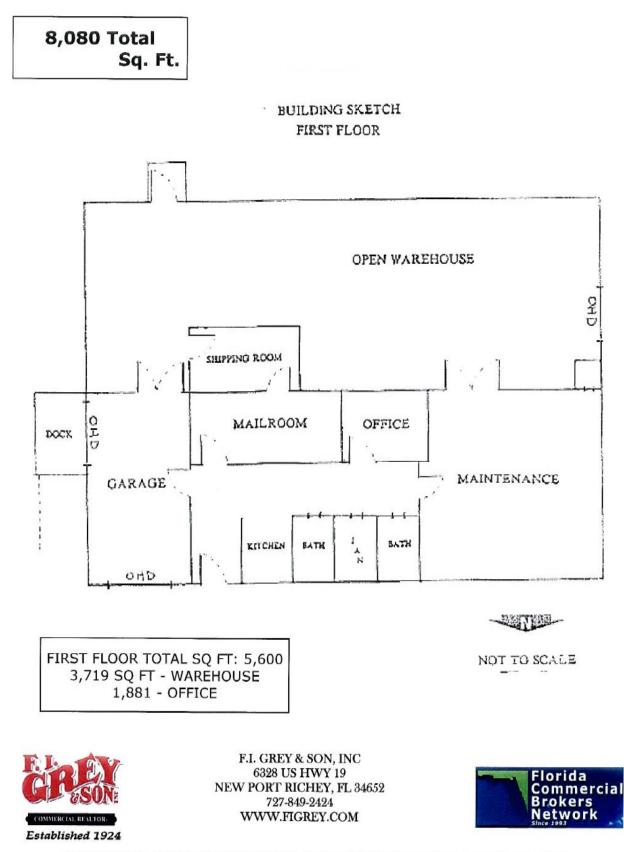

### **PROPERTY HIGHLIGHTS**

- 8,080 SF rentable space 4,361 SF office and 3,719 SF warehouse;
- Located 1 block off Main Street US Hwy 19 lighted intersection in New Port Richey;
- Fenced, gated site with ample pave parking;
- 3 overhead doors, 1 w/dock high loading, all have radio-controlled, power openers;
- 20' clear height warehouse
- Zoning: Commercial/Warehouse
- Approx. 3,000 SF rented (mostly whs) rented until April 2016 for \$2,500 per month.

| PROPERTY STATISTICS |             |             |           |  |
|---------------------|-------------|-------------|-----------|--|
| Building            |             | <u>Site</u> |           |  |
| Size:               | 8,080 SF    | Size:       | .37 acres |  |
| YOC:                | 1983        | Zoning:     | C/Whs     |  |
| Materials:          | Metal/Steel | 2015        | \$3597    |  |