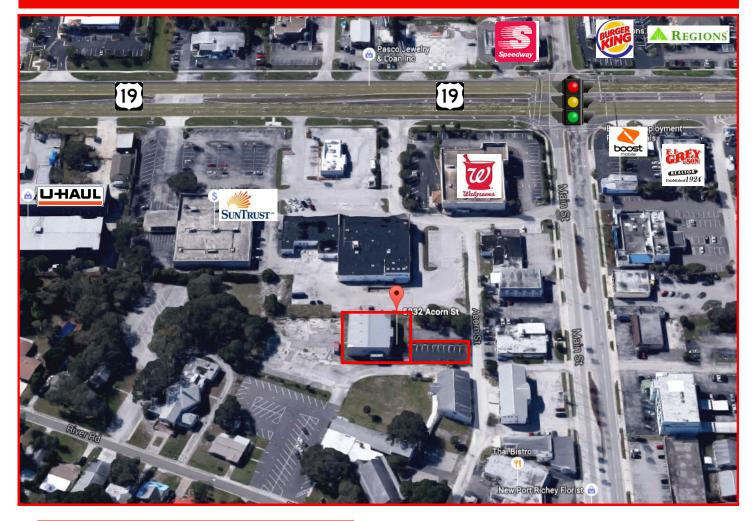

# **5332 ACORN STREET, NEW PORT RICHEY, FL**

### **PROPERTY HIGHLIGHTS**

- 8,080 SF rentable space 4,361 SF office and 3,719 SF warehouse;
- Located 1 block off Main Street US Hwy 19 lighted intersection in New Port Richey;
- Fenced, gated site with ample pave parking;
- 3 overhead doors, 1 w/dock high loading, all have radio-controlled, power openers;
- 20' clear height warehouse
- Zoning: Commercial/Warehouse
- Approx. 3,000 SF rented (mostly whs) rented until April 2016 for \$2,500 per month.