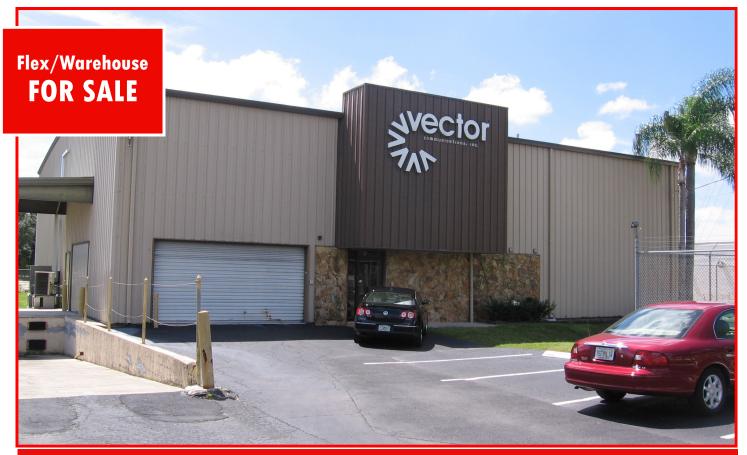

# **5332 ACORN STREET, NEW PORT RICHEY, FL**

### **PROPERTY HIGHLIGHTS**

- 8,080 SF rentable space 4,361 SF office and 3,719 SF warehouse;
- Located 1 block off Main Street US Hwy 19 lighted intersection in New Port Richey;
- Fenced, gated site with ample pave parking;
- 3 overhead doors, 1 w/dock high loading, all have radio-controlled, power openers;
- 20' clear height warehouse
- Zoning: Commercial/Warehouse
- Approx. 3,000 SF rented (mostly whs) rented until April 2016 for \$2,500 per month.

## Offered at: \$495,000