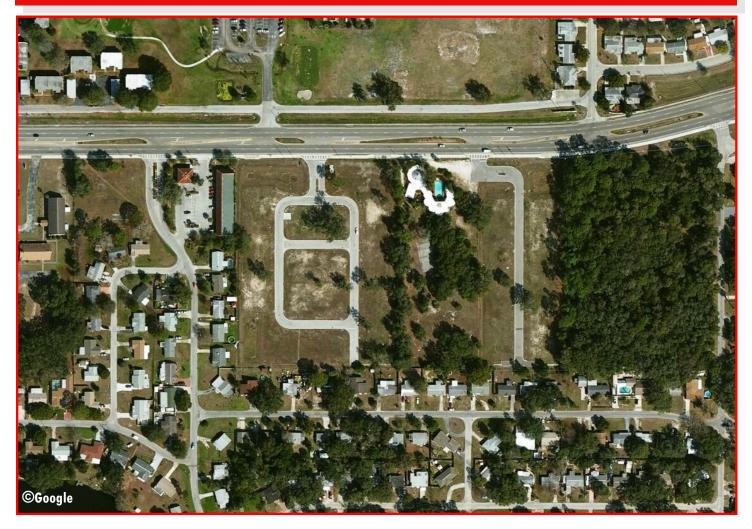

#### 7240, 7242, & 7338 MASSACHUSETTS AVE, NEW PORT RICHEY, FL 34652

#### LOCATION: 3/10 miles east of Rowan Road

DESCRIPTION: 8.35 acres with 665 feet combined road frontage at Massachusetts Ave. Paved streets, utilities and lift station already installed. Great for possible RV/Boat/Self-Storage or development for medical/ professional offices. Adjoining parcel available.