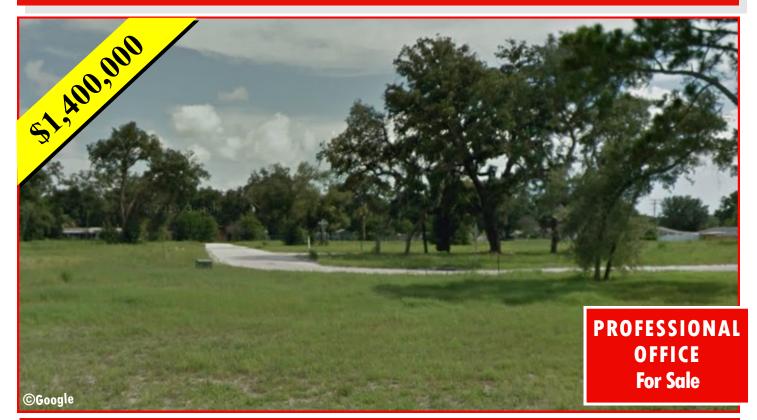

#### 7240, 7242, & 7338 MASSACHUSETTS AVE, NEW PORT RICHEY, FL 34652

#### LOCATION: 3/10 miles east of Rowan Road

DESCRIPTION: 8.35 acres with 665 feet combined road frontage at Massachusetts Ave. Paved streets, utilities and lift station already installed. Great for possible RV/Boat/Self-Storage or development for medical/ professional offices. Adjoining parcel available.