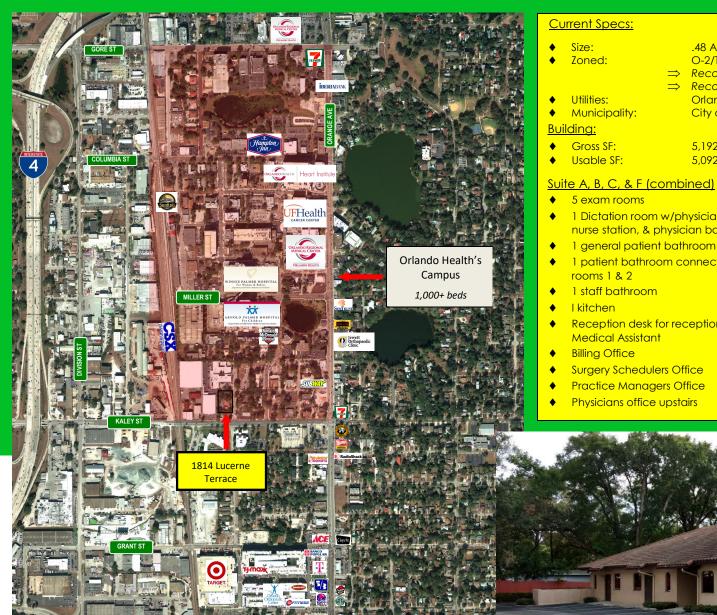

.48 AC (+/- 20,874 SF)

O-2/T/SP

⇒ Recovery of 1-5 hours = conditional use permit

⇒ Recovery of 5 hours+ = prohibited in zoning

Orlando Utility Commission (OUC)

City of Orlando

5.192 5,092

- 1 Dictation room w/physician & nurse station, & physician bathroom
- 1 patient bathroom connects exam
- Reception desk for receptionist &

## Suite D & E (combined)

- 4 bathrooms
- 2 reception areas
- 6 exam rooms
- 2 nurses areas
- 2 offices

Amy Ullrich | 407-276-2398 | AmyAmmerman@gmail.com Don Ammerman- SIOR, CGC011392 | 407-234-5375 | DonAmmo@aol.com