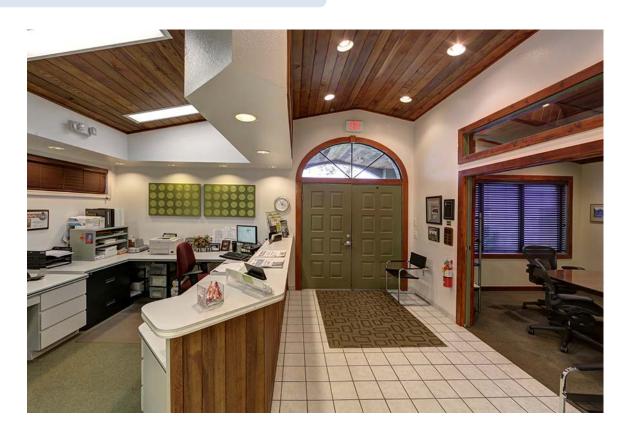

#### PROPERTY OVERVIEW

This property has been the center of operations for one of Polk County's most successful civil engineering firms for more than two decades. The property is well-maintained and has multiple buildings. It is a prime location with high visibility on a highly-traveled major artery into Winter Haven. It has easy access to US Highway 27, the major north-south highway in eastern Polk County. NOTE: Adjacent property available for lease and possible purchase.

FOR SALE

2105 Dundee Road (SR 542), Winter Haven, FL

| Envisors Engineering Offices            |                                                                                                                                                                                                                                                         |
|-----------------------------------------|---------------------------------------------------------------------------------------------------------------------------------------------------------------------------------------------------------------------------------------------------------|
| 2105 Dundee Road, Winter Haven, Florida |                                                                                                                                                                                                                                                         |
| DESCRIPTION:                            | This well-maintained complex of buildings is currently the center of operations for a highly successful engineering firm. High traffic counts (15,300 vehicles/day).                                                                                    |
| LOCATION:                               | 2105 Dundee Road (SR 542), Winter Haven, Florida. This office is located midway between downtown Winter Haven and US Highway 27.                                                                                                                        |
| SITE:                                   | <ul> <li>8,928 SF of existing buildings on 0.94 acres. There is ample paved parking out front for customers with much more parking in back for employees, vendors.</li> <li>Front Building 6,820 SF</li> </ul>                                          |
|                                         | <ul> <li>Back Building 1,984 SF - Office (1,156 SF)/Storage Building (952 SF)</li> <li>Original Structure Built in 1948 – gutted and remodeled in 1980 (about 25% of the total office space). 1st Expansion in 1985 (about 30% of the office</li> </ul> |
| INGRESS &<br>EGRESS:                    | Corner lot - Dundee Road/Woodfern Drive. Excellent access from Dundee Road (SR 542). Employees can access the building from Woodfern Drive.                                                                                                             |
| UTILITIES:                              | Telephone, gas and electric available. Well water and septic tank. Water and sewer are on south side of SR 542.                                                                                                                                         |
| LAND USE:                               | Polk County - Future Land Use is Linear Commercial Corridor. (LCC). A small portion is Residential Medium (RM).                                                                                                                                         |
| PRICE:                                  | \$625,000.00 - PRICE REDUCED!                                                                                                                                                                                                                           |

# Layout of Main Building