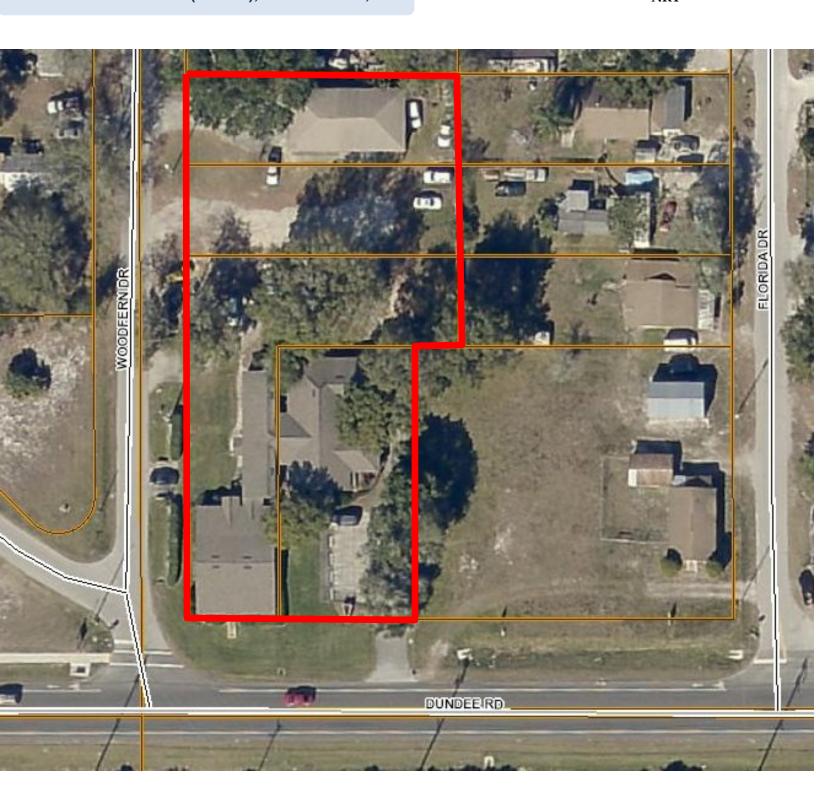

FOR SALE

2105 Dundee Road (SR 542), Winter Haven, FL

| Envisors Engineering Offices            |                                                                                                                                                                                                                                                         |
|-----------------------------------------|---------------------------------------------------------------------------------------------------------------------------------------------------------------------------------------------------------------------------------------------------------|
| 2105 Dundee Road, Winter Haven, Florida |                                                                                                                                                                                                                                                         |
| DESCRIPTION:                            | This well-maintained complex of buildings is currently the center of operations for a highly successful engineering firm. High traffic counts (15,300 vehicles/day).                                                                                    |
| LOCATION:                               | 2105 Dundee Road (SR 542), Winter Haven, Florida. This office is located midway between downtown Winter Haven and US Highway 27.                                                                                                                        |
| SITE:                                   | <ul> <li>8,928 SF of existing buildings on 0.94 acres. There is ample paved parking out front for customers with much more parking in back for employees, vendors.</li> <li>Front Building 6,820 SF</li> </ul>                                          |
|                                         | <ul> <li>Back Building 1,984 SF - Office (1,156 SF)/Storage Building (952 SF)</li> <li>Original Structure Built in 1948 – gutted and remodeled in 1980 (about 25% of the total office space). 1st Expansion in 1985 (about 30% of the office</li> </ul> |
| INGRESS &<br>EGRESS:                    | Corner lot - Dundee Road/Woodfern Drive. Excellent access from Dundee Road (SR 542). Employees can access the building from Woodfern Drive.                                                                                                             |
| UTILITIES:                              | Telephone, gas and electric available. Well water and septic tank. Water and sewer are on south side of SR 542.                                                                                                                                         |
| LAND USE:                               | Polk County - Future Land Use is Linear Commercial Corridor. (LCC). A small portion is Residential Medium (RM).                                                                                                                                         |
| PRICE:                                  | \$625,000.00 - PRICE REDUCED!                                                                                                                                                                                                                           |