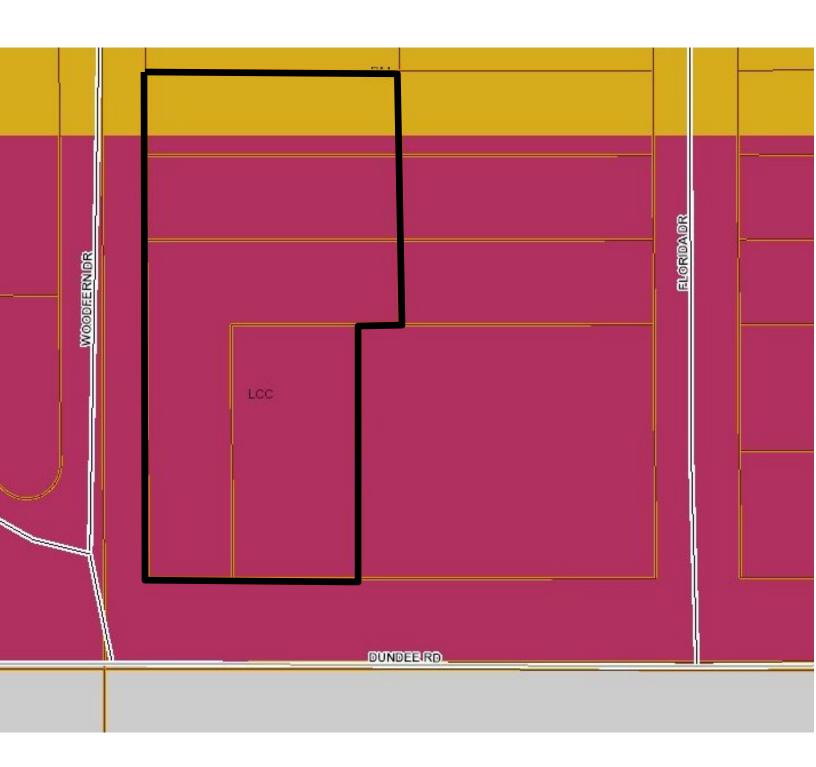

FOR SALE

2105 Dundee Road (SR 542), Winter Haven, FL

| Envisors Engineering Offices            |                                                                                                                                                                                                                                                         |
|-----------------------------------------|---------------------------------------------------------------------------------------------------------------------------------------------------------------------------------------------------------------------------------------------------------|
| 2105 Dundee Road, Winter Haven, Florida |                                                                                                                                                                                                                                                         |
| DESCRIPTION:                            | This well-maintained complex of buildings is currently the center of operations for a highly successful engineering firm. High traffic counts (15,300 vehicles/day).                                                                                    |
| LOCATION:                               | 2105 Dundee Road (SR 542), Winter Haven, Florida. This office is located midway between downtown Winter Haven and US Highway 27.                                                                                                                        |
| SITE:                                   | <ul> <li>8,928 SF of existing buildings on 0.94 acres. There is ample paved parking out front for customers with much more parking in back for employees, vendors.</li> <li>Front Building 6,820 SF</li> </ul>                                          |
|                                         | <ul> <li>Back Building 1,984 SF - Office (1,156 SF)/Storage Building (952 SF)</li> <li>Original Structure Built in 1948 – gutted and remodeled in 1980 (about 25% of the total office space). 1st Expansion in 1985 (about 30% of the office</li> </ul> |
| INGRESS &<br>EGRESS:                    | Corner lot - Dundee Road/Woodfern Drive. Excellent access from Dundee Road (SR 542). Employees can access the building from Woodfern Drive.                                                                                                             |
| UTILITIES:                              | Telephone, gas and electric available. Well water and septic tank. Water and sewer are on south side of SR 542.                                                                                                                                         |
| LAND USE:                               | Polk County - Future Land Use is Linear Commercial Corridor. (LCC). A small portion is Residential Medium (RM).                                                                                                                                         |
| PRICE:                                  | \$625,000.00 - PRICE REDUCED!                                                                                                                                                                                                                           |