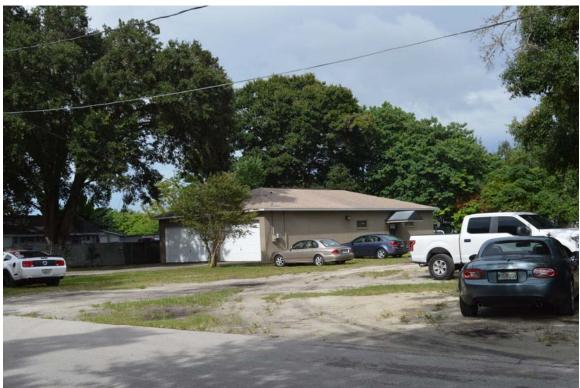

#### PROPERTY OVERVIEW

This property has been the center of operations for one of Polk County's most successful civil engineering firms for more than two decades. The property is well-maintained and has multiple buildings. It is a prime location with high visibility on a highly-traveled major artery into Winter Haven. It has easy access to US Highway 27, the major north-south highway in eastern Polk County. NOTE: Adjacent property available for lease and possible purchase.

#### **DETAILS**

**SF:** 6,859 SF - Office

1,984 SF - Office/Storage

PRICE: \$625,000 - PRICE REDUCED!

FEATURES: - Plenty of Parking Spaces

- High Visibility

- High Traffic Counts

**AREA DESCRIPTION:** This is in an area of high traffic volume. It is close to downtown Winter Haven, with easy access to US Highway 27.

FOR SALE

2105 Dundee Road (SR 542), Winter Haven, FL

| Envisors Engineering Offices            |                                                                                                                                                                                                                                                         |
|-----------------------------------------|---------------------------------------------------------------------------------------------------------------------------------------------------------------------------------------------------------------------------------------------------------|
| 2105 Dundee Road, Winter Haven, Florida |                                                                                                                                                                                                                                                         |
| DESCRIPTION:                            | This well-maintained complex of buildings is currently the center of operations for a highly successful engineering firm. High traffic counts (15,300 vehicles/day).                                                                                    |
| LOCATION:                               | 2105 Dundee Road (SR 542), Winter Haven, Florida. This office is located midway between downtown Winter Haven and US Highway 27.                                                                                                                        |
| SITE:                                   | <ul> <li>8,928 SF of existing buildings on 0.94 acres. There is ample paved parking out front for customers with much more parking in back for employees, vendors.</li> <li>Front Building 6,820 SF</li> </ul>                                          |
|                                         | <ul> <li>Back Building 1,984 SF - Office (1,156 SF)/Storage Building (952 SF)</li> <li>Original Structure Built in 1948 – gutted and remodeled in 1980 (about 25% of the total office space). 1st Expansion in 1985 (about 30% of the office</li> </ul> |
| INGRESS &<br>EGRESS:                    | Corner lot - Dundee Road/Woodfern Drive. Excellent access from Dundee Road (SR 542). Employees can access the building from Woodfern Drive.                                                                                                             |
| UTILITIES:                              | Telephone, gas and electric available. Well water and septic tank. Water and sewer are on south side of SR 542.                                                                                                                                         |
| LAND USE:                               | Polk County - Future Land Use is Linear Commercial Corridor. (LCC). A small portion is Residential Medium (RM).                                                                                                                                         |
| PRICE:                                  | \$625,000.00 - PRICE REDUCED!                                                                                                                                                                                                                           |