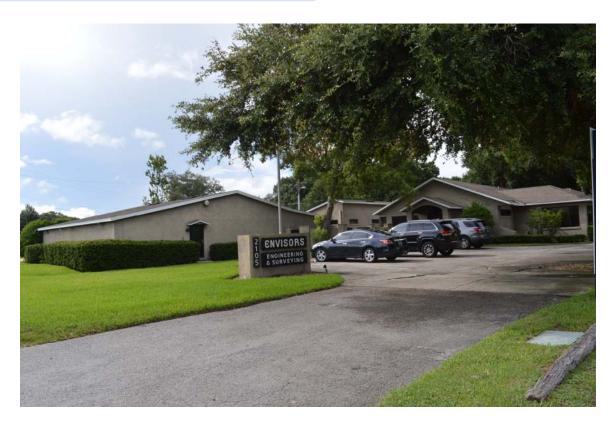

#### PROPERTY OVERVIEW

This property has been the center of operations for one of Polk County's most successful civil engineering firms for more than two decades. The property is well-maintained and has multiple buildings. It is a prime location with high visibility on a highly-traveled major artery into Winter Haven. It has easy access to US Highway 27, the major north-south highway in eastern Polk County. NOTE: Adjacent property available for lease and possible purchase.

FOR SALE

2105 Dundee Road (SR 542), Winter Haven, FL

| Envisors Engineering Offices            |                                                                                                                                                                                                                                                         |
|-----------------------------------------|---------------------------------------------------------------------------------------------------------------------------------------------------------------------------------------------------------------------------------------------------------|
| 2105 Dundee Road, Winter Haven, Florida |                                                                                                                                                                                                                                                         |
| DESCRIPTION:                            | This well-maintained complex of buildings is currently the center of operations for a highly successful engineering firm. High traffic counts (15,300 vehicles/day).                                                                                    |
| LOCATION:                               | 2105 Dundee Road (SR 542), Winter Haven, Florida. This office is located midway between downtown Winter Haven and US Highway 27.                                                                                                                        |
| SITE:                                   | <ul> <li>8,928 SF of existing buildings on 0.94 acres. There is ample paved parking out front for customers with much more parking in back for employees, vendors.</li> <li>Front Building 6,820 SF</li> </ul>                                          |
|                                         | <ul> <li>Back Building 1,984 SF - Office (1,156 SF)/Storage Building (952 SF)</li> <li>Original Structure Built in 1948 – gutted and remodeled in 1980 (about 25% of the total office space). 1st Expansion in 1985 (about 30% of the office</li> </ul> |
| INGRESS &<br>EGRESS:                    | Corner lot - Dundee Road/Woodfern Drive. Excellent access from Dundee Road (SR 542). Employees can access the building from Woodfern Drive.                                                                                                             |
| UTILITIES:                              | Telephone, gas and electric available. Well water and septic tank. Water and sewer are on south side of SR 542.                                                                                                                                         |
| LAND USE:                               | Polk County - Future Land Use is Linear Commercial Corridor. (LCC). A small portion is Residential Medium (RM).                                                                                                                                         |
| PRICE:                                  | \$625,000.00 - PRICE REDUCED!                                                                                                                                                                                                                           |