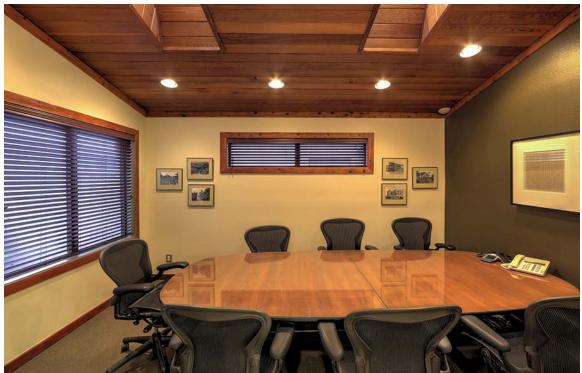

#### PROPERTY OVERVIEW

This property has been the center of operations for one of Polk County's most successful civil engineering firms for more than two decades. The property is well-maintained and has multiple buildings. It is a prime location with high visibility on a highly-traveled major artery into Winter Haven. It has easy access to US Highway 27, the major north-south highway in eastern Polk County. NOTE: Adjacent property available for lease and possible purchase.

FOR SALE

2105 Dundee Road (SR 542), Winter Haven, FL

| Envisors Engineering Offices            |                                                                                                                                                                                                                                                         |
|-----------------------------------------|---------------------------------------------------------------------------------------------------------------------------------------------------------------------------------------------------------------------------------------------------------|
| 2105 Dundee Road, Winter Haven, Florida |                                                                                                                                                                                                                                                         |
| DESCRIPTION:                            | This well-maintained complex of buildings is currently the center of operations for a highly successful engineering firm. High traffic counts (15,300 vehicles/day).                                                                                    |
| LOCATION:                               | 2105 Dundee Road (SR 542), Winter Haven, Florida. This office is located midway between downtown Winter Haven and US Highway 27.                                                                                                                        |
| SITE:                                   | <ul> <li>8,928 SF of existing buildings on 0.94 acres. There is ample paved parking out front for customers with much more parking in back for employees, vendors.</li> <li>Front Building 6,820 SF</li> </ul>                                          |
|                                         | <ul> <li>Back Building 1,984 SF - Office (1,156 SF)/Storage Building (952 SF)</li> <li>Original Structure Built in 1948 – gutted and remodeled in 1980 (about 25% of the total office space). 1st Expansion in 1985 (about 30% of the office</li> </ul> |
| INGRESS &<br>EGRESS:                    | Corner lot - Dundee Road/Woodfern Drive. Excellent access from Dundee Road (SR 542). Employees can access the building from Woodfern Drive.                                                                                                             |
| UTILITIES:                              | Telephone, gas and electric available. Well water and septic tank. Water and sewer are on south side of SR 542.                                                                                                                                         |
| LAND USE:                               | Polk County - Future Land Use is Linear Commercial Corridor. (LCC). A small portion is Residential Medium (RM).                                                                                                                                         |
| PRICE:                                  | \$625,000.00 - PRICE REDUCED!                                                                                                                                                                                                                           |

# Layout of Main Building