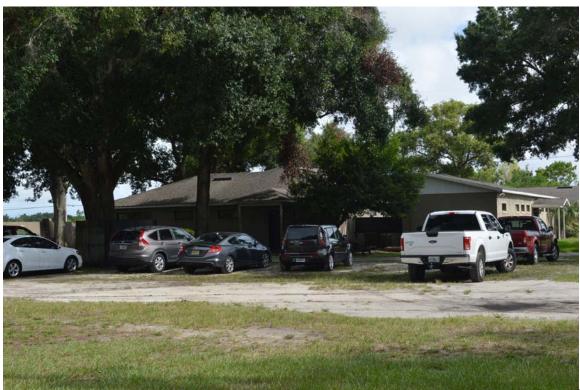

#### PROPERTY OVERVIEW

This property has been the center of operations for one of Polk County's most successful civil engineering firms for more than two decades. The property is well-maintained and has multiple buildings. It is a prime location with high visibility on a highly-traveled major artery into Winter Haven. It has easy access to US Highway 27, the major north-south highway in eastern Polk County. NOTE: Adjacent property available for lease and possible purchase.

#### **DETAILS**

**SF:** 6,859 SF - Office

1,984 SF - Office/Storage

PRICE: \$625,000 - PRICE REDUCED!

FEATURES: - Plenty of Parking Spaces

- High Visibility

- High Traffic Counts

**AREA DESCRIPTION:** This is in an area of high traffic volume. It is close to downtown Winter Haven, with easy access to US Highway 27.

FOR SALE

2105 Dundee Road (SR 542), Winter Haven, FL

| Envisors Engineering Offices            |                                                                                                                                                                                                                                                         |
|-----------------------------------------|---------------------------------------------------------------------------------------------------------------------------------------------------------------------------------------------------------------------------------------------------------|
| 2105 Dundee Road, Winter Haven, Florida |                                                                                                                                                                                                                                                         |
| DESCRIPTION:                            | This well-maintained complex of buildings is currently the center of operations for a highly successful engineering firm. High traffic counts (15,300 vehicles/day).                                                                                    |
| LOCATION:                               | 2105 Dundee Road (SR 542), Winter Haven, Florida. This office is located midway between downtown Winter Haven and US Highway 27.                                                                                                                        |
| SITE:                                   | <ul> <li>8,928 SF of existing buildings on 0.94 acres. There is ample paved parking out front for customers with much more parking in back for employees, vendors.</li> <li>Front Building 6,820 SF</li> </ul>                                          |
|                                         | <ul> <li>Back Building 1,984 SF - Office (1,156 SF)/Storage Building (952 SF)</li> <li>Original Structure Built in 1948 – gutted and remodeled in 1980 (about 25% of the total office space). 1st Expansion in 1985 (about 30% of the office</li> </ul> |
| INGRESS &<br>EGRESS:                    | Corner lot - Dundee Road/Woodfern Drive. Excellent access from Dundee Road (SR 542). Employees can access the building from Woodfern Drive.                                                                                                             |
| UTILITIES:                              | Telephone, gas and electric available. Well water and septic tank. Water and sewer are on south side of SR 542.                                                                                                                                         |
| LAND USE:                               | Polk County - Future Land Use is Linear Commercial Corridor. (LCC). A small portion is Residential Medium (RM).                                                                                                                                         |
| PRICE:                                  | \$625,000.00 - PRICE REDUCED!                                                                                                                                                                                                                           |