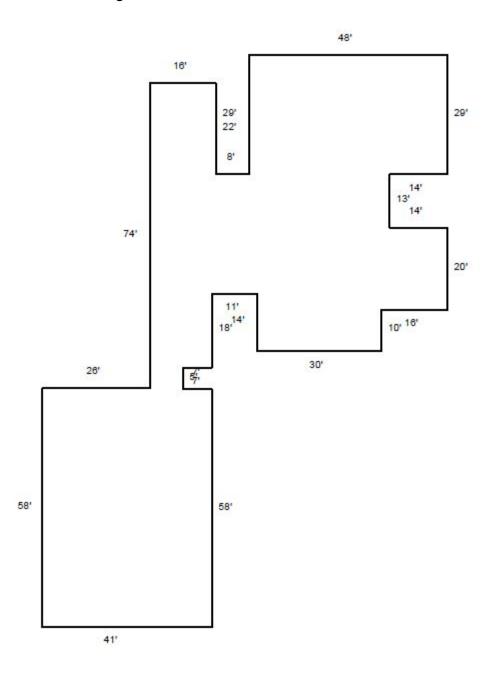

# Layout of Main Building

FOR SALE

2105 Dundee Road (SR 542), Winter Haven, FL

| Envisors Engineering Offices            |                                                                                                                                                                                                                                                         |
|-----------------------------------------|---------------------------------------------------------------------------------------------------------------------------------------------------------------------------------------------------------------------------------------------------------|
| 2105 Dundee Road, Winter Haven, Florida |                                                                                                                                                                                                                                                         |
| DESCRIPTION:                            | This well-maintained complex of buildings is currently the center of operations for a highly successful engineering firm. High traffic counts (15,300 vehicles/day).                                                                                    |
| LOCATION:                               | 2105 Dundee Road (SR 542), Winter Haven, Florida. This office is located midway between downtown Winter Haven and US Highway 27.                                                                                                                        |
| SITE:                                   | <ul> <li>8,928 SF of existing buildings on 0.94 acres. There is ample paved parking out front for customers with much more parking in back for employees, vendors.</li> <li>Front Building 6,820 SF</li> </ul>                                          |
|                                         | <ul> <li>Back Building 1,984 SF - Office (1,156 SF)/Storage Building (952 SF)</li> <li>Original Structure Built in 1948 – gutted and remodeled in 1980 (about 25% of the total office space). 1st Expansion in 1985 (about 30% of the office</li> </ul> |
| INGRESS &<br>EGRESS:                    | Corner lot - Dundee Road/Woodfern Drive. Excellent access from Dundee Road (SR 542). Employees can access the building from Woodfern Drive.                                                                                                             |
| UTILITIES:                              | Telephone, gas and electric available. Well water and septic tank. Water and sewer are on south side of SR 542.                                                                                                                                         |
| LAND USE:                               | Polk County - Future Land Use is Linear Commercial Corridor. (LCC). A small portion is Residential Medium (RM).                                                                                                                                         |
| PRICE:                                  | \$625,000.00 - PRICE REDUCED!                                                                                                                                                                                                                           |