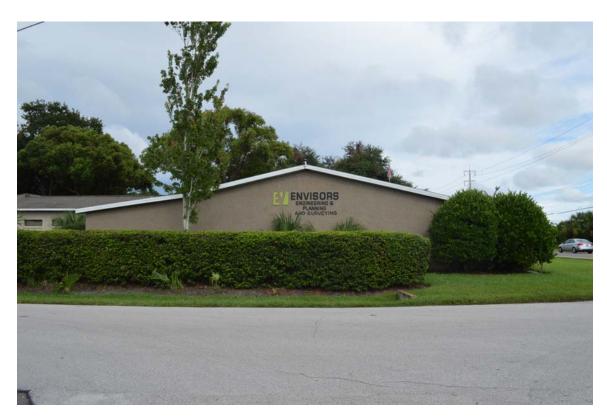

FOR SALE

2105 Dundee Road (SR 542), Winter Haven, FL

| Envisors Engineering Offices            |                                                                                                                                                                                                                                                         |
|-----------------------------------------|---------------------------------------------------------------------------------------------------------------------------------------------------------------------------------------------------------------------------------------------------------|
| 2105 Dundee Road, Winter Haven, Florida |                                                                                                                                                                                                                                                         |
| DESCRIPTION:                            | This well-maintained complex of buildings is currently the center of operations for a highly successful engineering firm. High traffic counts (15,300 vehicles/day).                                                                                    |
| LOCATION:                               | 2105 Dundee Road (SR 542), Winter Haven, Florida. This office is located midway between downtown Winter Haven and US Highway 27.                                                                                                                        |
| SITE:                                   | <ul> <li>8,928 SF of existing buildings on 0.94 acres. There is ample paved parking out front for customers with much more parking in back for employees, vendors.</li> <li>Front Building 6,820 SF</li> </ul>                                          |
|                                         | <ul> <li>Back Building 1,984 SF - Office (1,156 SF)/Storage Building (952 SF)</li> <li>Original Structure Built in 1948 – gutted and remodeled in 1980 (about 25% of the total office space). 1st Expansion in 1985 (about 30% of the office</li> </ul> |
| INGRESS &<br>EGRESS:                    | Corner lot - Dundee Road/Woodfern Drive. Excellent access from Dundee Road (SR 542). Employees can access the building from Woodfern Drive.                                                                                                             |
| UTILITIES:                              | Telephone, gas and electric available. Well water and septic tank. Water and sewer are on south side of SR 542.                                                                                                                                         |
| LAND USE:                               | Polk County - Future Land Use is Linear Commercial Corridor. (LCC). A small portion is Residential Medium (RM).                                                                                                                                         |
| PRICE:                                  | \$625,000.00 - PRICE REDUCED!                                                                                                                                                                                                                           |