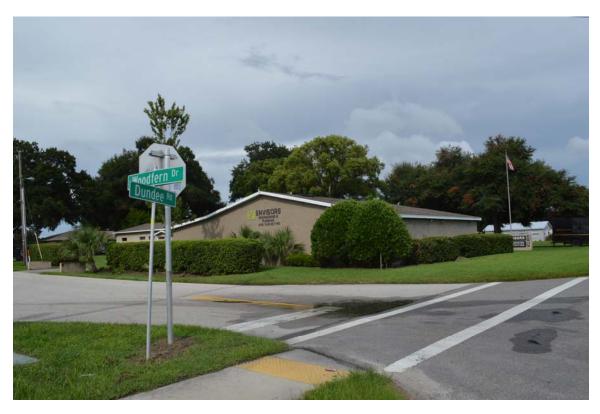

FOR SALE

2105 Dundee Road (SR 542), Winter Haven, FL

| Envisors Engineering Offices            |                                                                                                                                                                                                                                                         |
|-----------------------------------------|---------------------------------------------------------------------------------------------------------------------------------------------------------------------------------------------------------------------------------------------------------|
| 2105 Dundee Road, Winter Haven, Florida |                                                                                                                                                                                                                                                         |
| DESCRIPTION:                            | This well-maintained complex of buildings is currently the center of operations for a highly successful engineering firm. High traffic counts (15,300 vehicles/day).                                                                                    |
| LOCATION:                               | 2105 Dundee Road (SR 542), Winter Haven, Florida. This office is located midway between downtown Winter Haven and US Highway 27.                                                                                                                        |
| SITE:                                   | <ul> <li>8,928 SF of existing buildings on 0.94 acres. There is ample paved parking out front for customers with much more parking in back for employees, vendors.</li> <li>Front Building 6,820 SF</li> </ul>                                          |
|                                         | <ul> <li>Back Building 1,984 SF - Office (1,156 SF)/Storage Building (952 SF)</li> <li>Original Structure Built in 1948 – gutted and remodeled in 1980 (about 25% of the total office space). 1st Expansion in 1985 (about 30% of the office</li> </ul> |
| INGRESS &<br>EGRESS:                    | Corner lot - Dundee Road/Woodfern Drive. Excellent access from Dundee Road (SR 542). Employees can access the building from Woodfern Drive.                                                                                                             |
| UTILITIES:                              | Telephone, gas and electric available. Well water and septic tank. Water and sewer are on south side of SR 542.                                                                                                                                         |
| LAND USE:                               | Polk County - Future Land Use is Linear Commercial Corridor. (LCC). A small portion is Residential Medium (RM).                                                                                                                                         |
| PRICE:                                  | \$625,000.00 - PRICE REDUCED!                                                                                                                                                                                                                           |