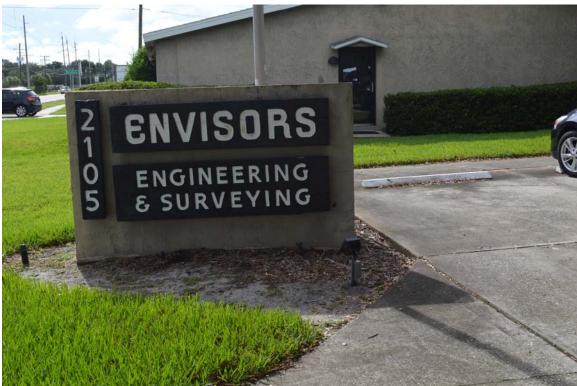

FOR SALE

2105 Dundee Road (SR 542), Winter Haven, FL

| Envisors Engineering Offices            |                                                                                                                                                                                                                                                         |
|-----------------------------------------|---------------------------------------------------------------------------------------------------------------------------------------------------------------------------------------------------------------------------------------------------------|
| 2105 Dundee Road, Winter Haven, Florida |                                                                                                                                                                                                                                                         |
| DESCRIPTION:                            | This well-maintained complex of buildings is currently the center of operations for a highly successful engineering firm. High traffic counts (15,300 vehicles/day).                                                                                    |
| LOCATION:                               | 2105 Dundee Road (SR 542), Winter Haven, Florida. This office is located midway between downtown Winter Haven and US Highway 27.                                                                                                                        |
| SITE:                                   | <ul> <li>8,928 SF of existing buildings on 0.94 acres. There is ample paved parking out front for customers with much more parking in back for employees, vendors.</li> <li>Front Building 6,820 SF</li> </ul>                                          |
|                                         | <ul> <li>Back Building 1,984 SF - Office (1,156 SF)/Storage Building (952 SF)</li> <li>Original Structure Built in 1948 – gutted and remodeled in 1980 (about 25% of the total office space). 1st Expansion in 1985 (about 30% of the office</li> </ul> |
| INGRESS &<br>EGRESS:                    | Corner lot - Dundee Road/Woodfern Drive. Excellent access from Dundee Road (SR 542). Employees can access the building from Woodfern Drive.                                                                                                             |
| UTILITIES:                              | Telephone, gas and electric available. Well water and septic tank. Water and sewer are on south side of SR 542.                                                                                                                                         |
| LAND USE:                               | Polk County - Future Land Use is Linear Commercial Corridor. (LCC). A small portion is Residential Medium (RM).                                                                                                                                         |
| PRICE:                                  | \$625,000.00 - PRICE REDUCED!                                                                                                                                                                                                                           |