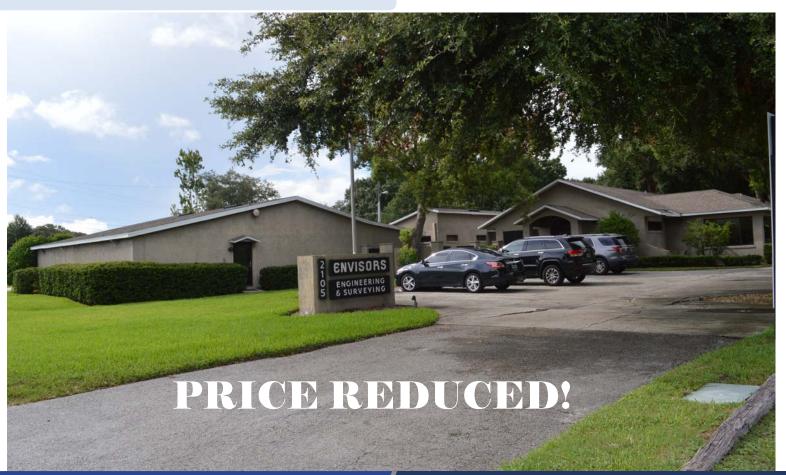

#### PROPERTY OVERVIEW

This property has been the center of operations for one of Polk County's most successful civil engineering firms for more than two decades. The property is well-maintained and has multiple buildings. It is a prime location with high visibility on a highly-traveled major artery into Winter Haven. It has easy access to US Highway 27, the major north-south highway in eastern Polk County. NOTE: Adjacent property available for lease and possible purchase.

#### **DETAILS**

**SF:** 6,859 SF - Office

1,984 SF - Office/Storage

PRICE: \$625,000 - PRICE REDUCED!

FEATURES: - Plenty of Parking Spaces

- High Visibility

- High Traffic Counts

**AREA DESCRIPTION:** This is in an area of high traffic volume. It is close to downtown Winter Haven, with easy access to US Highway 27.

FOR SALE

2105 Dundee Road (SR 542), Winter Haven, FL

| Envisors Engineering Offices            |                                                                                                                                                                                                                                                         |
|-----------------------------------------|---------------------------------------------------------------------------------------------------------------------------------------------------------------------------------------------------------------------------------------------------------|
| 2105 Dundee Road, Winter Haven, Florida |                                                                                                                                                                                                                                                         |
| DESCRIPTION:                            | This well-maintained complex of buildings is currently the center of operations for a highly successful engineering firm. High traffic counts (15,300 vehicles/day).                                                                                    |
| LOCATION:                               | 2105 Dundee Road (SR 542), Winter Haven, Florida. This office is located midway between downtown Winter Haven and US Highway 27.                                                                                                                        |
| SITE:                                   | <ul> <li>8,928 SF of existing buildings on 0.94 acres. There is ample paved parking out front for customers with much more parking in back for employees, vendors.</li> <li>Front Building 6,820 SF</li> </ul>                                          |
|                                         | <ul> <li>Back Building 1,984 SF - Office (1,156 SF)/Storage Building (952 SF)</li> <li>Original Structure Built in 1948 – gutted and remodeled in 1980 (about 25% of the total office space). 1st Expansion in 1985 (about 30% of the office</li> </ul> |
| INGRESS &<br>EGRESS:                    | Corner lot - Dundee Road/Woodfern Drive. Excellent access from Dundee Road (SR 542). Employees can access the building from Woodfern Drive.                                                                                                             |
| UTILITIES:                              | Telephone, gas and electric available. Well water and septic tank. Water and sewer are on south side of SR 542.                                                                                                                                         |
| LAND USE:                               | Polk County - Future Land Use is Linear Commercial Corridor. (LCC). A small portion is Residential Medium (RM).                                                                                                                                         |
| PRICE:                                  | \$625,000.00 - PRICE REDUCED!                                                                                                                                                                                                                           |