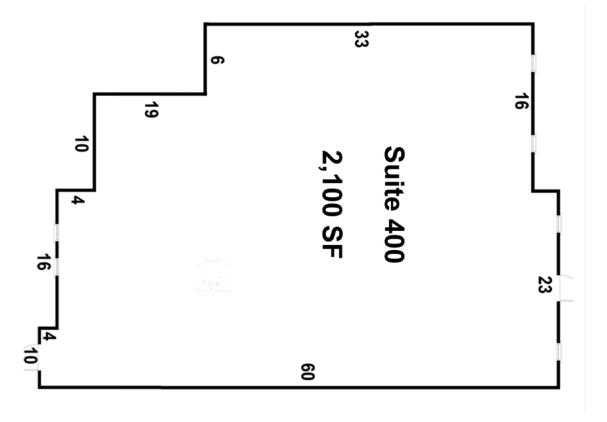

### **Perfect for Office or Medical Use**

11317 Lake Underhill Rd, Orlando, FL 32825

Suite #400 2,100 SF Build-to-Suit Shell

Suite #600 2,500 SF 2nd Generation