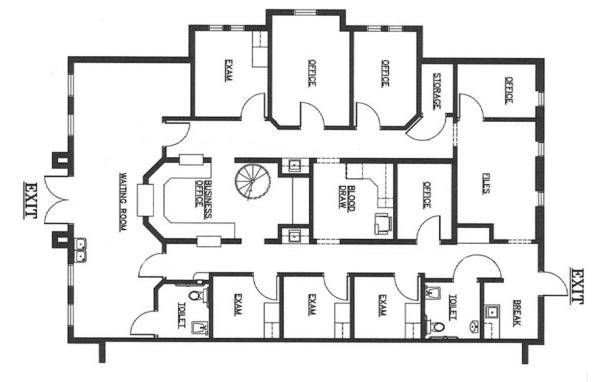

### WATERFORD PROFESSIONAL SUITES

### **Perfect for Office or Medical Use**

11317 Lake Underhill Rd, Orlando, FL 32825

Suite #400 2,100 SF Build-to-Suit Shell

Suite #600 2,500 SF 2nd Generation



#### **Shell Space AND 2<sup>nd</sup> Generation Available**

- 26% area growth from 2010—2015!
- Monument & building signage available for exposure
- Convenient to everywhere, with easy access to Lake Underhill, SR 408 and Alafaya Trail



For more information, contact: Benjamin LaFreniere, CCIM (407) 476-4555 Ben@QuestCompany.com



# **Quest Company**

1180 Spring Centre S. Blvd, Suite 102 Altamonte Springs, FL 32714 (407) 786-4001 www.QuestCompany.com

# WATERFORD PROFESSIONAL SUITES



Suite 600 — 2,500 SF