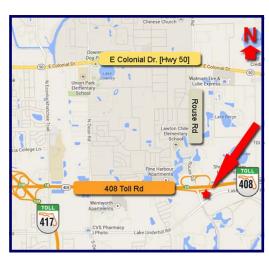

### **Perfect for Office or Medical Use**

11317 Lake Underhill Rd, Orlando, FL 32825

Suite #400 2,100 SF Build-to-Suit Shell

Suite #600 2,500 SF 2nd Generation

#### **Shell Space AND 2<sup>nd</sup> Generation Available**

- 26% area growth from 2010—2015!
- Monument & building signage available for exposure
- Convenient to everywhere, with easy access to Lake Underhill, SR 408 and Alafaya Trail