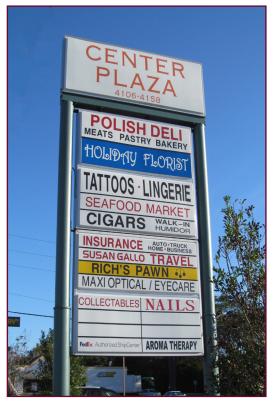

### **Monument Sign**

Demographics

| 2016 DEMOGRAPHICS | <u>3-MILE</u> | <u>5-Mile</u> |
|-------------------|---------------|---------------|
| POPULATION        | 72,848        | 131,496       |
| HOUSEHOLDS        | 32,010        | 57,110        |
| AVG. HH INCOME    | \$48,376      | \$52,735      |
| MEDIAN AGE        | 46.7          | 47.2          |
|                   |               |               |