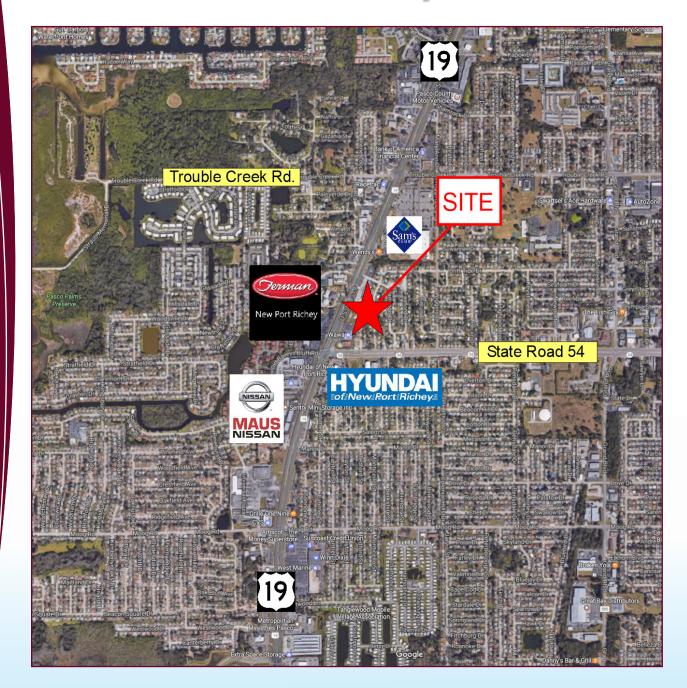

### **Aerial Map**

### For Sale

4106-4158 US Hwy 19 New Port Richey, FL 34652

- 19,200 sf neighborhood center situated on 2.54 acres on US Hwy 19, just north of SR 54 in New Port Richey
- Center has been extensively renovated in the last year (including roof, facade, and parking lot)
- Currently 70% occupied with value add opportunity to lease 7 remaining vacant units
- Existing NOI of \$100,000 with potential for an additional \$60,000+ (9% CAP rate)
- Units are 800 sf each with dimensions of 20' x 40'
- Most of the existing tenants have a long occupancy history with the property
- Center has 180 ft of frontage on US Hwy 19 with traffic counts in excess of 65,000 cars per day
- Unique opportunity to buy a quality local center with strong upside potential