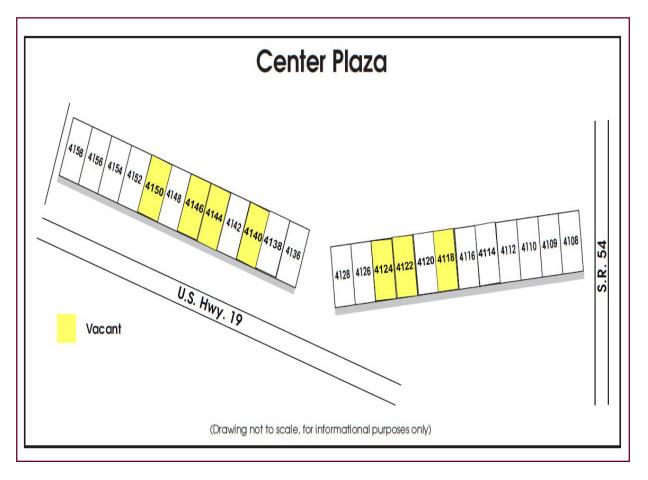

### Site Plan

### For Sale

4106-4158 US Hwy 19 New Port Richey, FL 34652

- 19,200 sf neighborhood center situated on 2.54 acres on US Hwy 19, just north of SR 54 in New Port Richey
- Center has been extensively renovated in the last year (including roof, facade, and parking lot)
- Currently 70% occupied with value add opportunity to lease 7 remaining vacant units
- Existing NOI of \$100,000 with potential for an additional \$60,000+ (9% CAP rate)
- Units are 800 sf each with dimensions of 20' x 40'
- Most of the existing tenants have a long occupancy history with the property
- Center has 180 ft of frontage on US Hwy 19 with traffic counts in excess of 65,000 cars per day
- Unique opportunity to buy a quality local center with strong upside potential