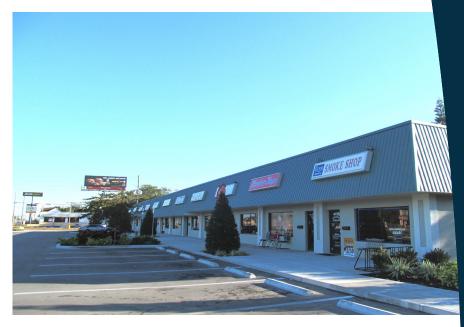

### For Sale

4106-4158 US Hwy 19 New Port Richey, FL 34652

- 19,200 sf neighborhood center situated on 2.54 acres on US Hwy 19, just north of SR 54 in New Port Richey
- Center has been extensively renovated in the last year (including roof, facade, and parking lot)
- Currently 70% occupied with value add opportunity to lease 7 remaining vacant units
- Existing NOI of \$100,000 with potential for an additional \$60,000+ (9% CAP rate)
- Units are 800 sf each with dimensions of 20' x 40'
- Most of the existing tenants have a long occupancy history with the property
- Center has 180 ft of frontage on US Hwy 19 with traffic counts in excess of 65,000 cars per day
- Unique opportunity to buy a quality local center with strong upside potential