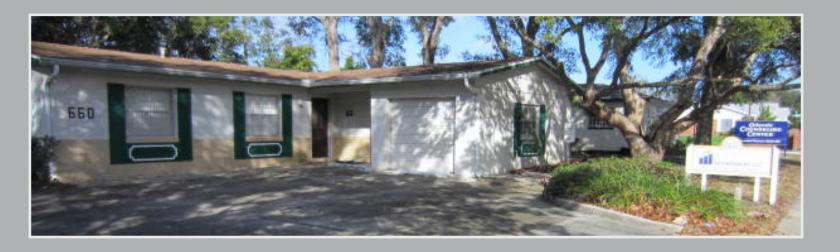

## **FOR SALE**

### 660 Maitland Avenue

660 Maitland Avenue, Altamonte Springs, FL 32701 Lat 28,649, Long 28,939

Price: \$240,500.00

Site: Free Standing Single Story Office

Building

#### PROPERTY HIGHLIGHTS

- A total of 1,485 + SF on 0.20 acres of land
- 82 feet of frontage on Maitland Avenue
- Monument Signage Available
- Handicapped Accessible Restroom
- Full Kitchen
- Reception, Executive Office and Open Work Area
- Separate On-Site Secured Storage
- Easy Access to SR 436, Hwy 17/92, Maitland Blvd and Interstate 4
- Within Minutes of the New Maitland City Center, Cranes Roost Retail and the Florida Hospital
- Total of 7 parking spaces including 1 handicapped space