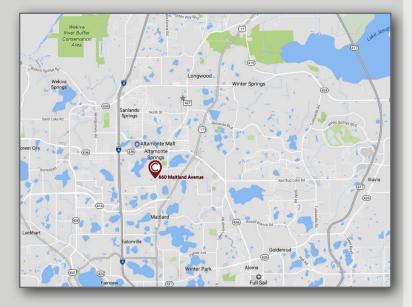

### 660 Maitland Avenue

660 Maitland Avenue, Altamonte Springs, FL 32701 Lat 28,649, Long 28,939

Price: \$240,500.00

Site: Free Standing Single Story Office

Building

## 660 Maitland Avenue

660 Maitland Avenue Altamonte Springs, FL 32701 Lat 28.649, Long -81.366

Price: \$240,500.00

Site: Free Standing Single Story Office

Building