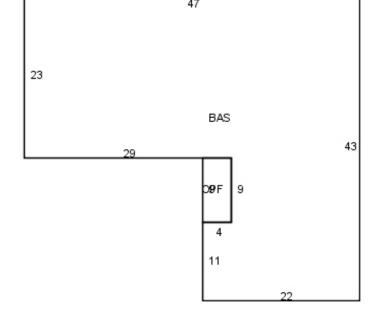

#### PROPERTY HIGHLIGHTS

- A total of 1,485 + SF on 0.20 acres of land
- 82 feet of frontage on Maitland Avenue
- Monument Signage Available
- Handicapped Accessible Restroom
- Full Kitchen
- Reception, Executive Office and Open Work Area
- Separate On-Site Secured Storage
- Easy Access to SR 436, Hwy 17/92, Maitland Blvd and Interstate 4
- Within Minutes of the New Maitland City Center, Cranes Roost Retail and the Florida Hospital
- Total of 7 parking spaces including 1 handicapped space