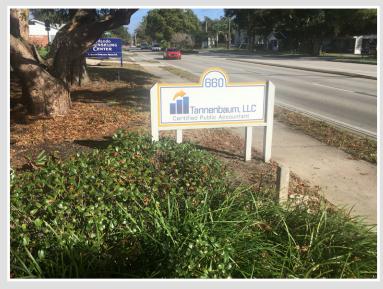

#### PROPERTY HIGHLIGHTS

- A total of 1,485 + SF on 0.20 acres of land
- 82 feet of frontage on Maitland Avenue
- Monument Signage Available
- Handicapped Accessible Restroom
- Full Kitchen
- Reception, Executive Office and Open Work Area
- Separate On-Site Secured Storage
- Easy Access to SR 436, Hwy 17/92, Maitland Blvd and Interstate 4
- Within Minutes of the New Maitland City Center, Cranes Roost Retail and the Florida Hospital
- Total of 7 parking spaces including 1 handicapped space