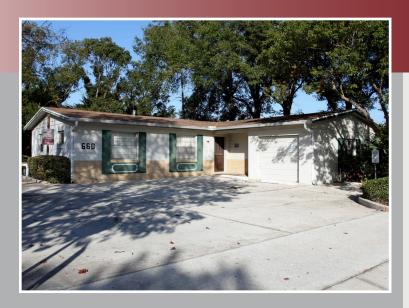

### 660 Maitland Avenue

660 Maitland Avenue, Altamonte Springs, FL 32701 Lat 28,649, Long 28,939

Price: \$240,500.00

Site: Free Standing Single Story Office

Building

#### PROPERTY HIGHLIGHTS

- A total of 1,485 + SF on 0.20 acres of land
- 82 feet of frontage on Maitland Avenue
- Monument Signage Available
- Handicapped Accessible Restroom
- Full Kitchen
- Reception, Executive Office and Open Work Area
- Separate On-Site Secured Storage
- Easy Access to SR 436, Hwy 17/92, Maitland Blvd and Interstate 4
- Within Minutes of the New Maitland City Center, Cranes Roost Retail and the Florida Hospital
- Total of 7 parking spaces including 1 handicapped space