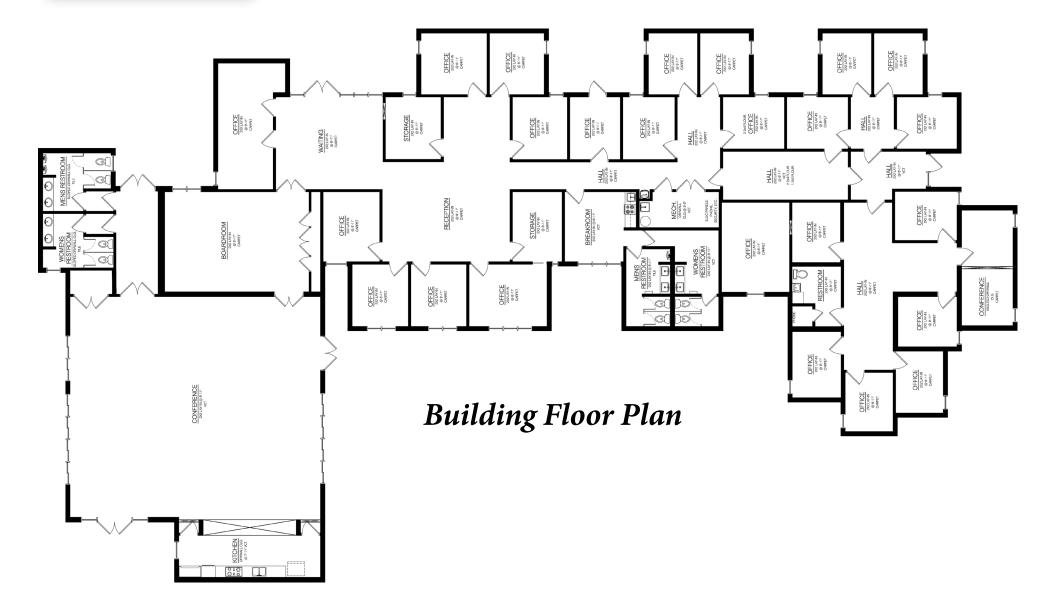

## State Road 60 Frontage • 9,946 SF Office Building • Valrico, FL

**Fischbach Land Company** 100 S Mulrennan Road, Valrico, Florida 33594 • Hillsborough County Reed@fischbachlandcompany.com 510 Vonderburg Dr., Suite 302 Brandon, FL 33511 ©2017 Fischbach Land Company, All Rights Reserved Worldwide. Information provided on properties is as accurate as possible. Fischbach Land Company does not guarantee the accuracy thereof. All parties shall conduct their own due diligence, information research, and inspection of property and records to come to their own conclusions.