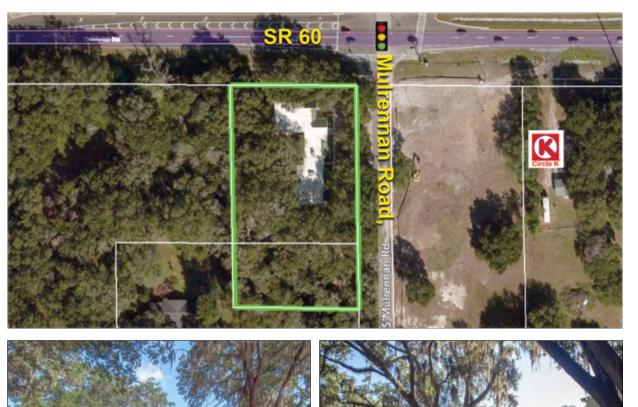

#### Land Information:

- Acreage: 1.58 +/- acres
- SF Size: 68,830 SF
- Dimensions: 200 x 347 feet
- Zoning: CG & RSC-6
- Road Frontage:

Fischbach Land Company

Brandon, FL 33511

510 Vonderburg Dr., Suite 302

- 200 feet on SR 60
- 347 feet on Mulrennan Road
- Folio: 86159.0100 & 86159.0200
- **Property Taxes:** \$11,738.25

Close to Newly developed Circle K and O' Reilly's

Near Brandon, I-75, Retail, and Restaurants!

Fischbach Land Company 510 Vonderburg Dr., Suite 302 Brandon, FL 33511 C2017 Fischbach Land Company, All Rights Reserved Worldwide. Information provided on properties is as accurate as possible. Fischbach Land Company does not guarantee the accuracy thereof. All parties shall conduct their own due diligence, information research, and inspection of property and records to come to their own conclusions.