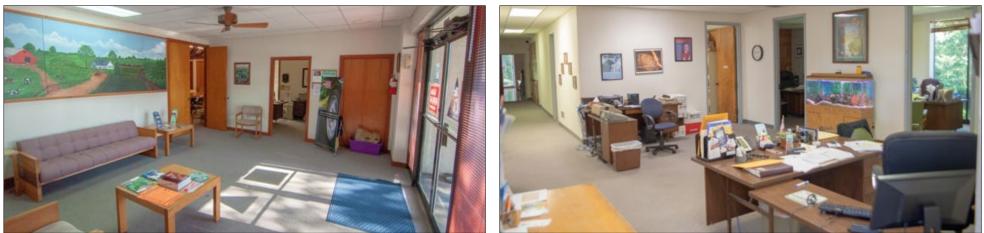

## State Road 60 Frontage • 9,946 SF Office Building • Valrico, FL

**TREMENDOUS LOCATION on lighted intersection** of State Road 60 and Mulrennan Road in Valrico. The office building offers 9,946 square feet of rentable space with the opportunity to subdivide for multiple tenants. Great opportunity to own a quality office building as a user/owner occupier or as an investment.