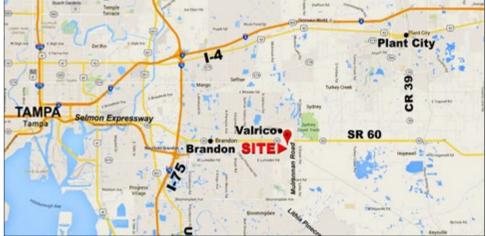

Close to Newly developed Circle K and O' Reilly's

Near Brandon, I-75, Retail, and Restaurants!

Fischbach Land Company 510 Vonderburg Dr., Suite 302 Brandon, FL 33511 C2017 Fischbach Land Company, All Rights Reserved Worldwide. Information provided on properties is as accurate as possible. Fischbach Land Company does not guarantee the accuracy thereof. All parties shall conduct their own due diligence, information research, and inspection of property and records to come to their own conclusions.