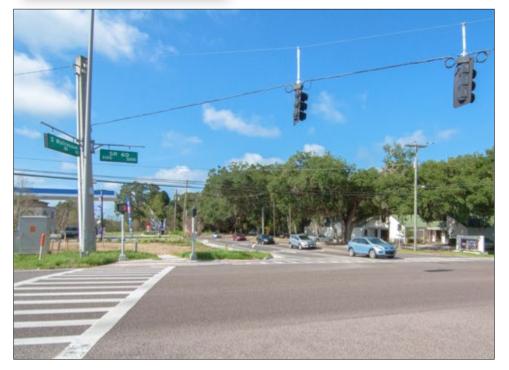

## **Tremendous Location!** Busy Lighted Intersection Owner/Occupy or Investment!

## State Road 60 Frontage • 9,946 SF Office Building • Valrico, FL

**TREMENDOUS LOCATION on lighted intersection** of State Road 60 and Mulrennan Road in Valrico. The office building offers 9,946 square feet of rentable space with the opportunity to subdivide for multiple tenants. Great opportunity to own a quality office building as a user/owner occupier or as an investment.