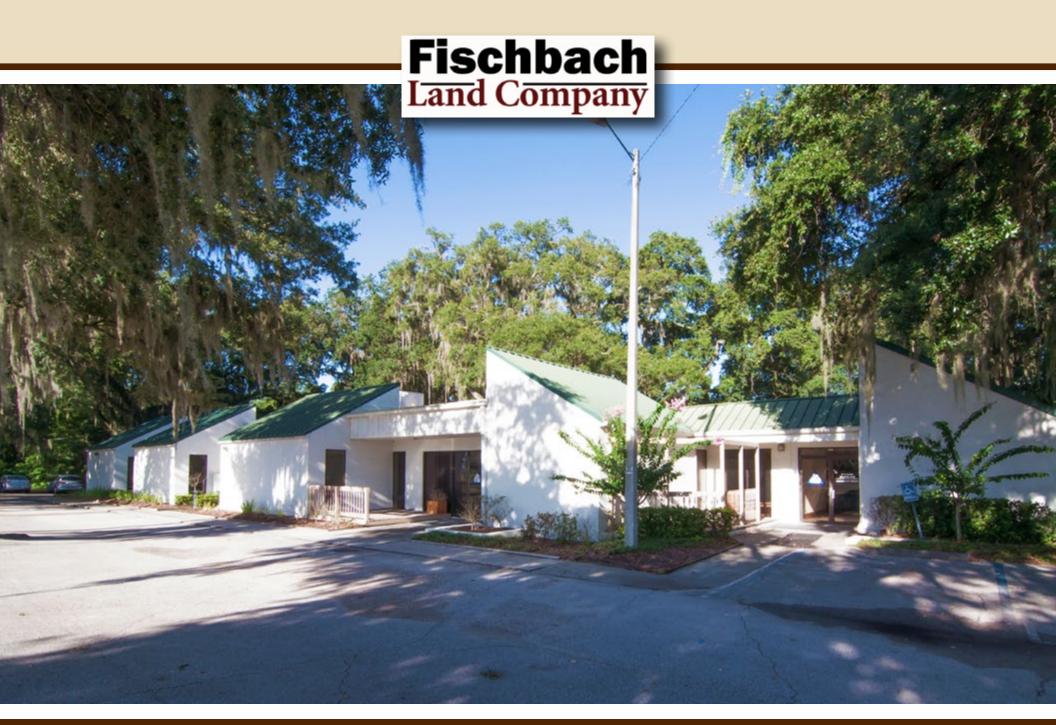

### State Road 60 Frontage • 9,946 SF Office Building Valrico, Florida • Hillsborough County reed

Valrico, Florida • Hillsborough County Tremendous Location • Lighted Intersection • Owner/Occupy or Investment!

## State Road 60 Frontage • 9,946 SF Office Building • Valrico, FL

**TREMENDOUS LOCATION on lighted intersection** of State Road 60 and Mulrennan Road in Valrico. The office building offers 9,946 square feet of rentable space with the opportunity to subdivide for multiple tenants. Great opportunity to own a quality office building as a user/owner occupier or as an investment.