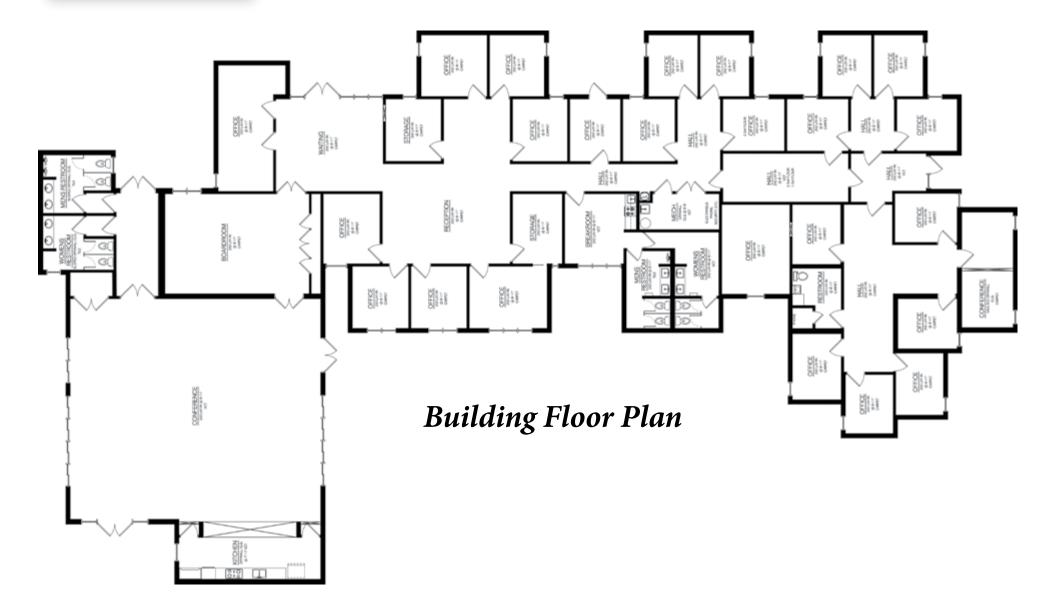

#### **Building Information:**

- Gross SF: 10,631 SF
- Heated SF: 9,946 SF
- Year Built: 1980
- Framing: Wood
- Roof Structure: Wood truss
- Roof Cover:
  - Built-up tar & gravel
  - Re-roofed in 2012

#### Land Information:

- Acreage: 1.58 +/- acres
- SF Size: 68,830 SF
- Dimensions: 200 x 347 feet
- Zoning: CG & RSC-6
- Road Frontage:

Fischbach Land Company

Brandon, FL 33511

510 Vonderburg Dr., Suite 302