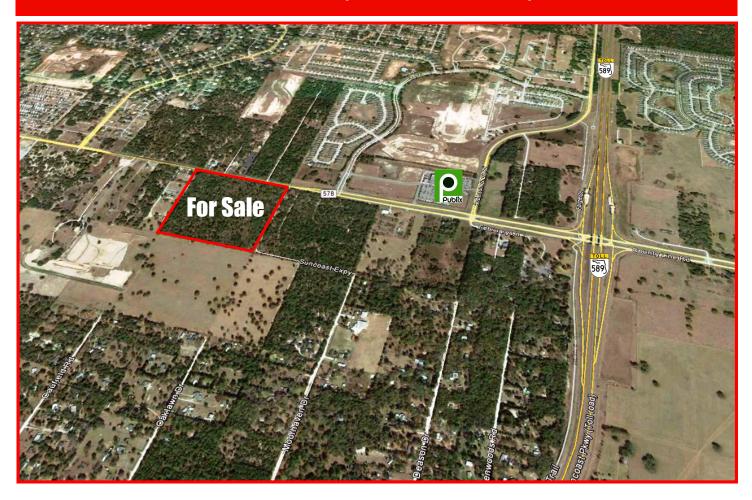

### PROPERTY HIGHLIGHTS

- 38.79 acres undeveloped wooded land
- <1 mile west of the Suncoast Parkway</li>
- Zoning: Master Planned Unit Development
  - ⇒ 9+ acres designated Commercial
  - ⇒ 29+ acres designated Residential
- 1,322 feet of road frontage
- Located on Pasco Hernando county line
- 17,000 ADTV on County Line Road

#### **PROPERTY STATISTICS**

Dimensions: 1322'x1280'x1322'x1266' MOL

Size: 38.79 acres Topography: Uplands, Forest

City: Spring Hill Zoning: MPUD

County: Pasco Taxes (2014): \$6,545.59