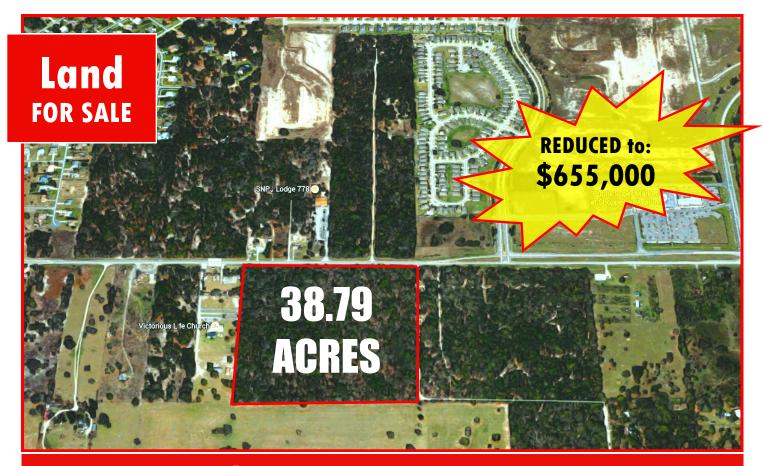

# **MULTI-USE LAND NEAR PARKWAY**

### PROPERTY HIGHLIGHTS

- 38.79 acres undeveloped wooded land
- <1 mile west of the Suncoast Parkway</li>
- Zoning: Master Planned Unit Development
  - ⇒ 9+ acres designated Commercial
  - ⇒ 29+ acres designated Residential
- 1,322 feet of road frontage
- Located on Pasco Hernando county line
- 17,000 ADTV on County Line Road

**Bank Owned** 

Priced at: \$799,000