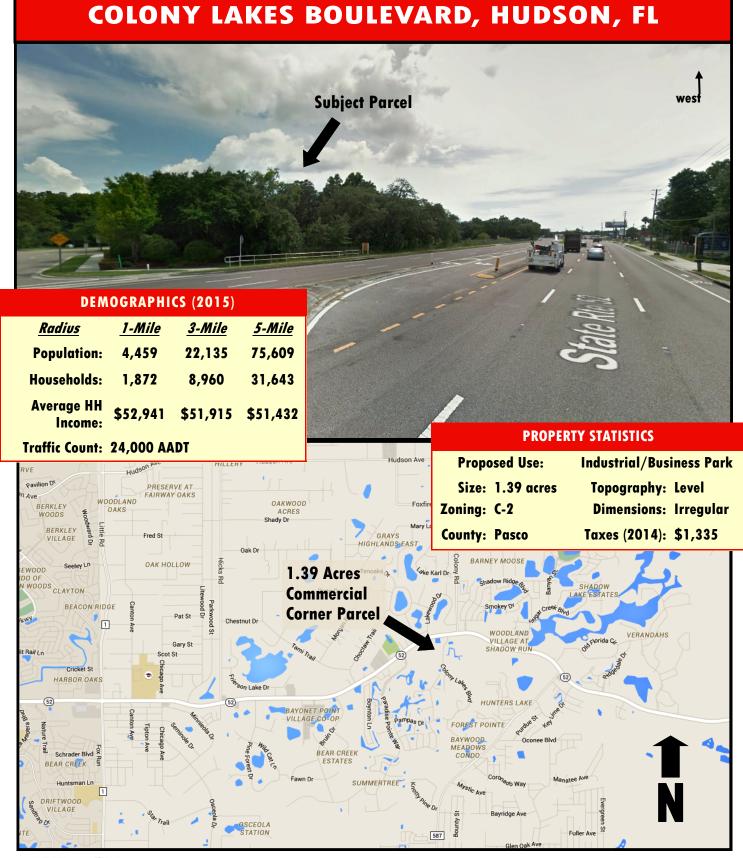

## SR52 & COLONY LAKES BLVD, HUDSON, FL

- 1.39 acres corner property at entrance to a residential development
- Located on a high visibility corner of SR 52 & Colony Lakes Blvd in Hudson.
- Median break at front of site allowing for convenient cross-highway access.
- Ideally located for virtually any type of commercial business requiring G-2 General Commercial District
- Future land use show a zoning of ROR
- \*SR52: 266+' frontage; \*Colony Lakes Blvd: 262+' frontage

\* Approximate road frontage and parcel outline.