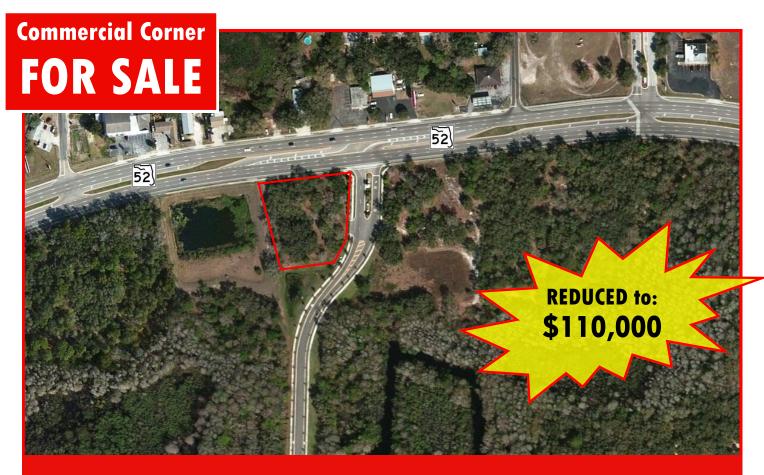

## SR52 & COLONY LAKES BLVD, HUDSON, FL

- 1.39 acres corner property at entrance to a residential development
- Located on a high visibility corner of SR 52 & Colony Lakes Blvd in Hudson.
- Median break at front of site allowing for convenient cross-highway access.
- Ideally located for virtually any type of commercial business requiring G-2 General Commercial District
- Future land use show a zoning of ROR
- \*SR52: 266+' frontage; \*Colony Lakes Blvd: 262+' frontage

\* Approximate road frontage and parcel outline.