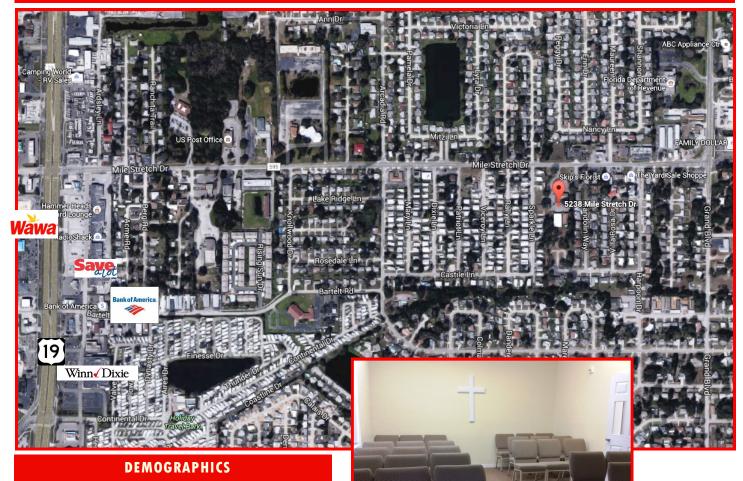

#### 5238 MILE STRETCH & 1904, 1908, 1918 SPARKLE LN, HOLIDAY, FL 34690

 Radius
 1-Mile
 3-Mile
 5-Mile

 Population:
 10,591
 68,756
 138,534

 Households:
 4,694
 28,836
 59,328

 Avg HH Inc:
 \$43,690
 \$53,353
 \$59,681