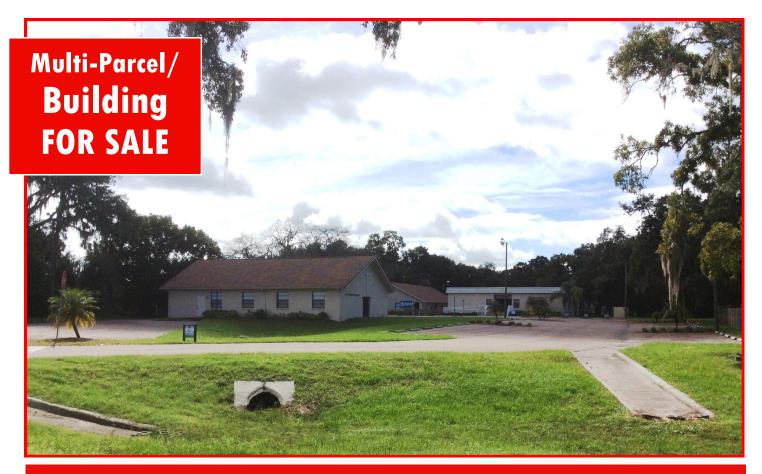

# MILE STRETCH & SPARKLE, HOLIDAY, FL

## PROPERTY HIGHLIGHTS

- Four parcels totaling 3.67 acres
- Three parcels fronting Sparkle Lane
- 221 feet of frontage on Mile Stretch Drive
- Three buildings totaling over 12,000 SF
- Ample paved parking
- Located less than 1 mile east of US19
- Zoning: High Density Residential
- Ideal location for faith assembly, private school, daycare facility and many other uses

Offered at: \$750,000.00