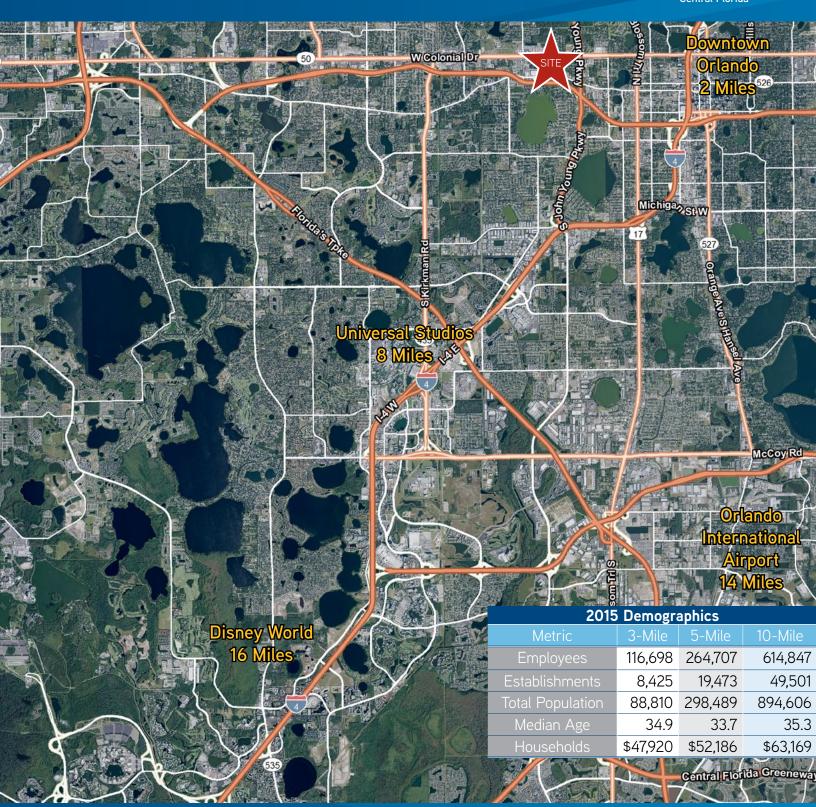

## FOR SALE > LONG TERM NNN LAND LEASE

# KIA Dealership | 7.5% Average Cap Rate

SE QUADRANT OF SR 50 & FERGUSON DR



Central Florida

# West Colonial Drive (ADT 40,500) Subject Site 3.1± AC

### LEASE SUMMARY

Tenant: West Colonial Auto, INC

DBA: Orlando KIA

Lease Term: 10 Years, with 4 - 5 year

renewal options

Escalations: Greater of 3% or CPI

Avg. 10 Yr Cap Rate: 7.50%

Going in Cap Rate: 6.50%

**Listing Price:** \$1,520,000

### SITE SPECIFICATIONS

Address: 3490 W Colonial Drive

Orlando. FL 32808

Site Size: 3.1± Acres

Zoning: IG (City of Orlando)

Future Land Use: Commercial

Frontage: 280± ft. on SR 50

490± ft on Ferguson Drive



# FOR SALE > LONG TERM NNN LAND LEASE KIA Dealership | 7.5% Average Cap Rate



SE QUADRANT OF SR 50 & FERGUSON DR

Central Florida



This document has been prepared by Colliers International Central Florida for advertising and general information only. Colliers International Central Florida makes no guarantees, representations or warranties of any kind, expressed or implied, regarding the information including, but not limited to, warranties of content, accuracy and reliability. Any interested party should undertake their own inquiries as to the accuracy of the information. Colliers International Central Florida excludes unequivocally all inferred or implied terms, conditions and warranties arising out of this document and excludes all liability for loss and damages arising there from. This publication is the copyrighted property of Colliers International and/or its licensor(s). © 2012. All rights reserved.

COLLIERS