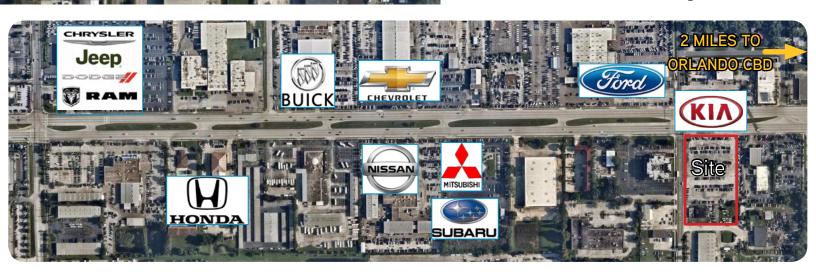

## FOR SALE > LONG TERM NNN LAND LEASE

# KIA Dealership | 7.5% Average Cap Rate

SE QUADRANT OF SR 50 & FERGUSON DR



Central Florida

# West Colonial Drive (ADT 40,500) Subject Site 3.1± AC

### LEASE SUMMARY

Tenant: West Colonial Auto, INC

DBA: Orlando KIA

Lease Term: 10 Years, with 4 - 5 year

renewal options

Escalations: Greater of 3% or CPI

Avg. 10 Yr Cap Rate: 7.50%

Going in Cap Rate: 6.50%

**Listing Price:** \$1,520,000

### SITE SPECIFICATIONS

Address: 3490 W Colonial Drive

Orlando. FL 32808

Site Size: 3.1± Acres

Zoning: IG (City of Orlando)

Future Land Use: Commercial

Frontage: 280± ft. on SR 50

490± ft on Ferguson Drive



# FOR SALE > LONG TERM NNN LAND LEASE KIA Dealership | 7.5% Average Cap Rate



SE QUADRANT OF SR 50 & FERGUSON DR

Central Florida



This document has been prepared by Colliers International Central Florida for advertising and general information only. Colliers International Central Florida makes no guarantees, representations or warranties of any kind, expressed or implied, regarding the information including, but not limited to, warranties of content, accuracy and reliability. Any interested party should undertake their own inquiries as to the accuracy of the information. Colliers International Central Florida excludes unequivocally all inferred or implied terms, conditions and warranties arising out of this document and excludes all liability for loss and damages arising there from.