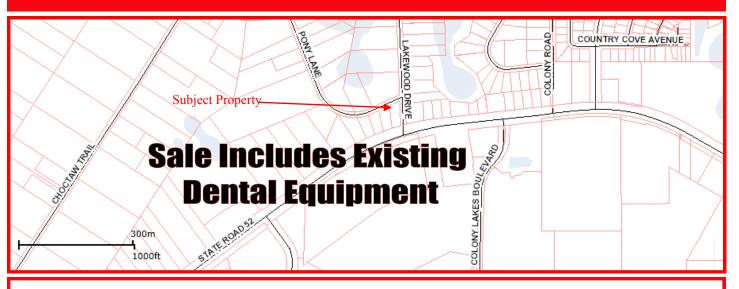

### FREE STANDING BUILDING:

- **Approximately 1400 square feet of air conditioned Professional Office space**
- Currently leased to Coast Dental with **New 5 year lease**

**8.5% Cap Rate!** (Based on \$21,900 NOI)

# 11707 Lakewood Drive, Hudson, FL 34669