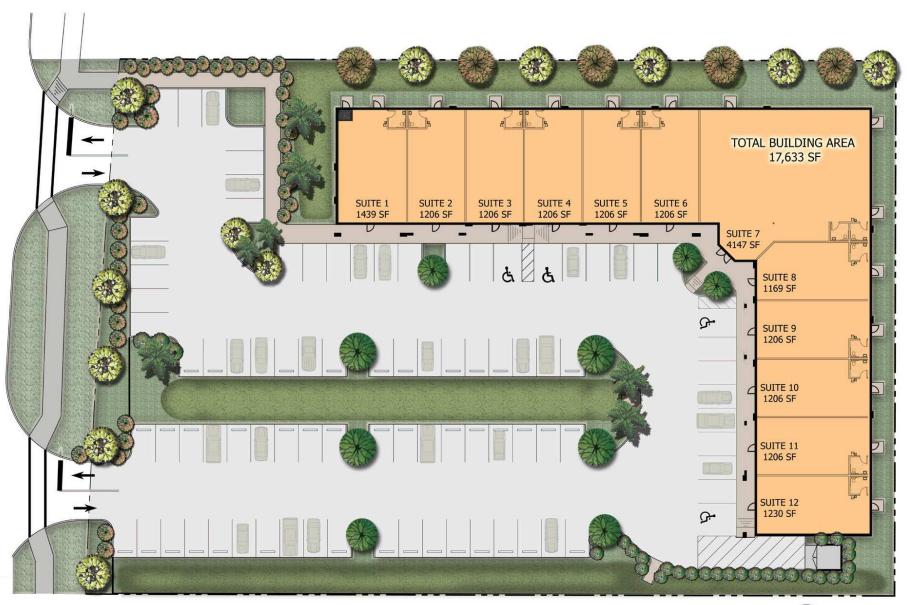

## 1.73 Acres - Approved for 17,665 sf Retail Center

## **PROPERTY HIGHLIGHTS**

**Description:** This property consists of two adjacent vacant land parcels at 841 & 859 Jupiter Blvd. NW, Palm Bay, FL, which totals 1.73 acres. The property has been site plan approved for 17,665 sf retail shopping center as shown on the following page. The sale includes all permitting, building plans, engineering drawings, surveys, etc. that has been done by the owner. This is an amazing opportunity to purchase a site that is immediately ready for development! The site plan can be revised if your desire is to build something