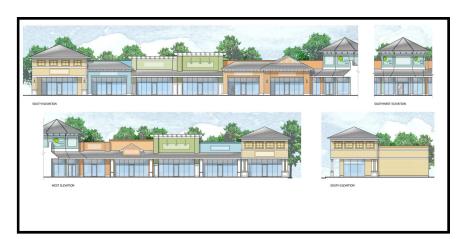

## 1.73 Acres - Approved for 17,665 sf Retail Center

## **PROPERTY HIGHLIGHTS**

**Description:** This property consists of two adjacent vacant land parcels at 841 & 859 Jupiter Blvd. NW, Palm Bay, FL, which totals 1.73 acres. The property has been site plan approved for 17,665 sf retail shopping center as shown on the following page. The sale includes all permitting, building plans, engineering drawings, surveys, etc. that has been done by the owner. This is an amazing opportunity to purchase a site that is immediately ready for development! The site plan can be revised if your desire is to build something