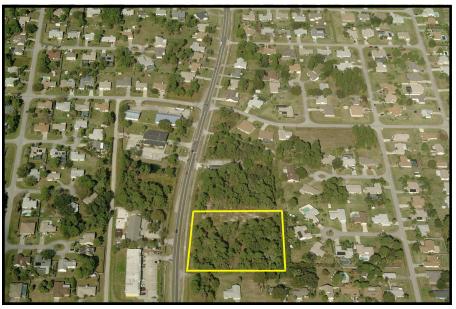

## **PROPERTY HIGHLIGHTS**

**Description:** This property consists of two adjacent vacant land parcels at 841 & 859 Jupiter Blvd. NW, Palm Bay, FL, which totals 1.73 acres. The property has been site plan approved for 17,665 sf retail shopping center as shown on the following page. The sale includes all permitting, building plans, engineering drawings, surveys, etc. that has been done by the owner. This is an amazing opportunity to purchase a site that is immediately ready for development! The site plan can be revised if your desire is to build something

other than what has been designed.

**Size:** Irregular 340 ft deep x 225 ft of road frontage on Jupiter totaling 1.73 acres.

**Zoning:** NC - Neighborhood Commercial. Variety of uses allowed including retail stores, dry cleaning, hair salon, church, school, day care, office, restaurant, professional office, veterinarian, fuel sales, convenience store, etc.