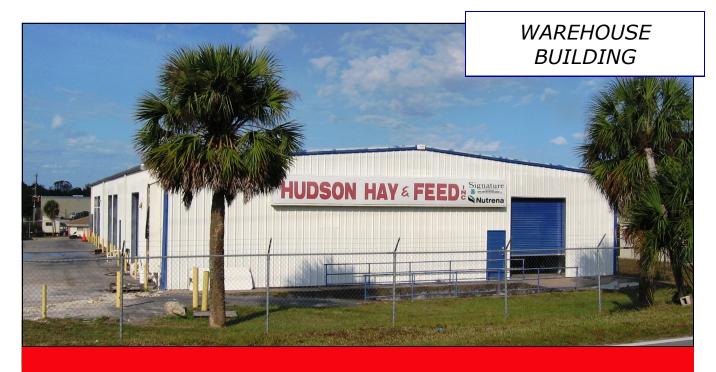

## 9737 NEW YORK AVE HUDSON, FL 34667

- \* Great West Pasco location in an established Industrial area.
- \* Large, fenced lot with generous vehicle parking.
- \* Easy access to US Highway 19 and Little Rd, the two main North/South arterials through West Pasco County.
- \* Existing build-out consists of two tenant configuration, one with small office.
- \* 5 OHD's approx. 14' height with approx. 16' min. clear height inside building. One OHD is dock high in truck well.