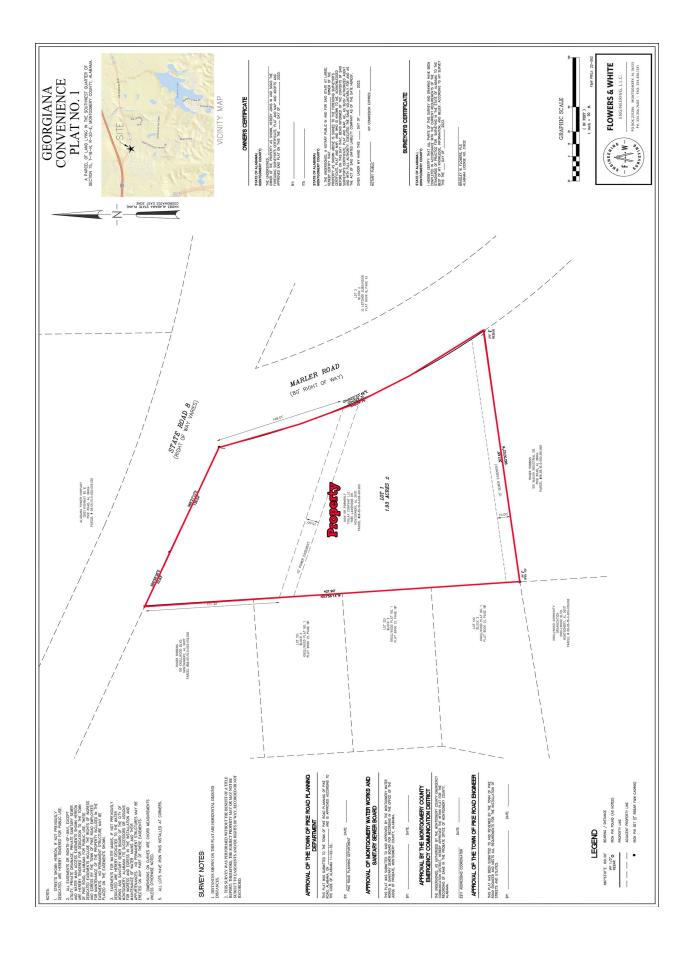

## COMMERCIAL REAL ESTATE

Sale Price: \$1,260,000.00 (\$15.00/S.F.)

• Property Size:  $\pm$  1.93 Acres

• Zoning: B-2 (Commercial)

• Best Use: Fast Food, Convenience

Store, Retail

Visibility: ExcellentPossession: ImmediateListing Type: Exclusive

Excellent commercial lot located at the SW Corner of U.S. Hwy 80 and Marler Road, Pike Road, AL. Perfect for restaurant, convenience store and other commercial uses. Contact John Stanley, CCIM, at (334) 271-2475 for more information.