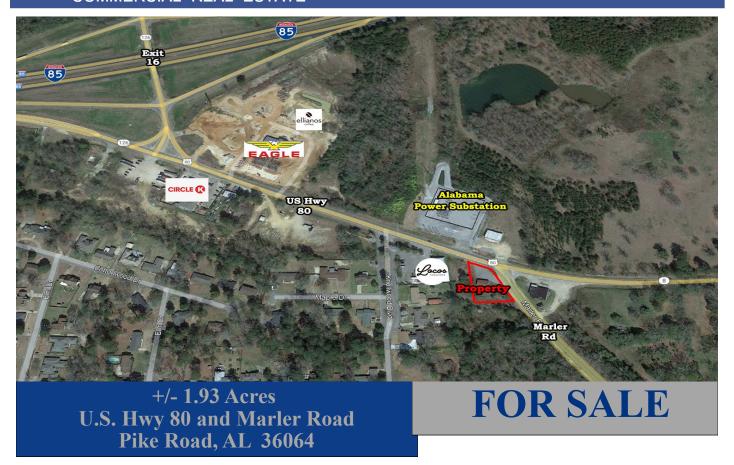

## COMMERCIAL REAL ESTATE

Sale Price: \$1,260,000.00 (\$15.00/S.F.)

• Property Size:  $\pm$  1.93 Acres

• Zoning: B-2 (Commercial)

• Best Use: Fast Food, Convenience

Store, Retail

Visibility: ExcellentPossession: ImmediateListing Type: Exclusive

Excellent commercial lot located at the SW Corner of U.S. Hwy 80 and Marler Road, Pike Road, AL. Perfect for restaurant, convenience store and other commercial uses. Contact John Stanley, CCIM, at (334) 271-2475 for more information.