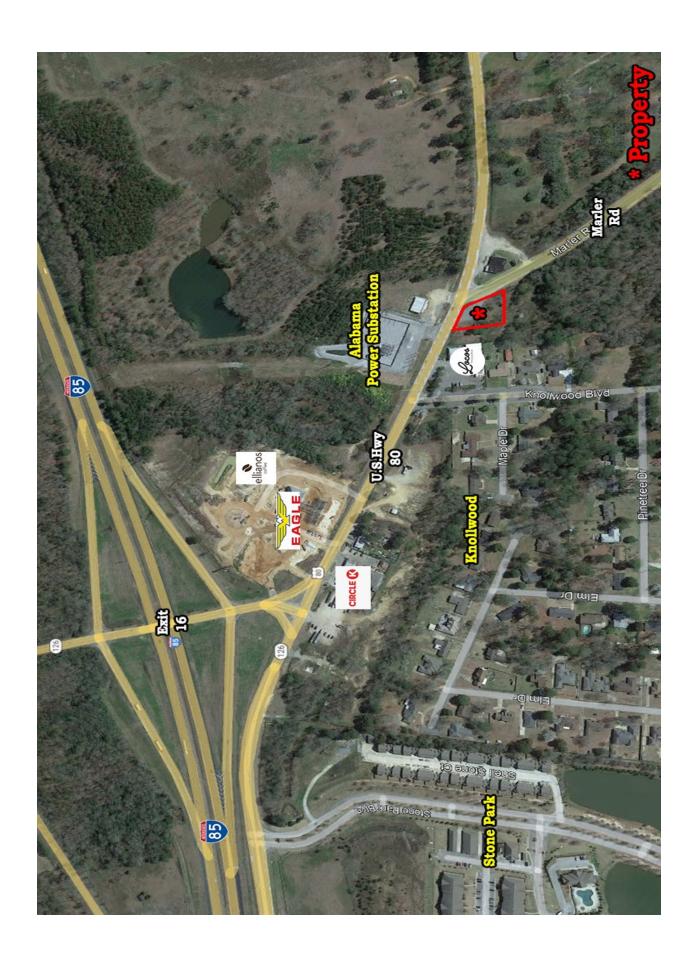

Excellent commercial lot located at the SW Corner of U.S. Hwy 80 and Marler Road, Pike Road, AL. Perfect for restaurant, convenience store and other commercial uses. Contact John Stanley, CCIM, at (334) 271-2475 for more information.