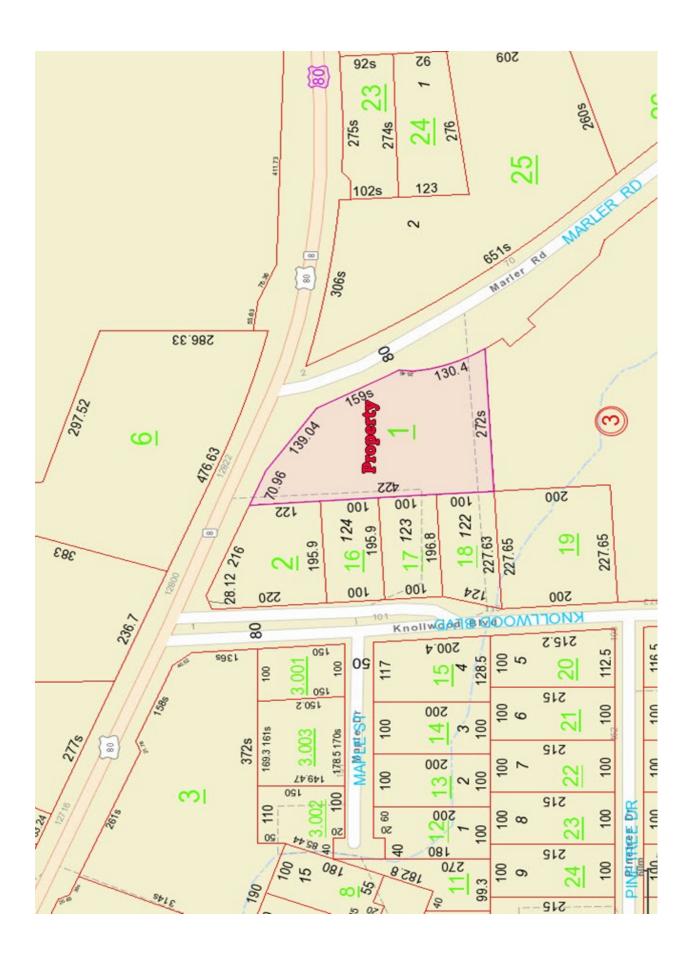

## COMMERCIAL REAL ESTATE

Sale Price: \$1,260,000.00 (\$15.00/S.F.)

• Property Size:  $\pm$  1.93 Acres

• Zoning: B-2 (Commercial)

• Best Use: Fast Food, Convenience

Store, Retail

Visibility: ExcellentPossession: ImmediateListing Type: Exclusive

Excellent commercial lot located at the SW Corner of U.S. Hwy 80 and Marler Road, Pike Road, AL. Perfect for restaurant, convenience store and other commercial uses. Contact John Stanley, CCIM, at (334) 271-2475 for more information.