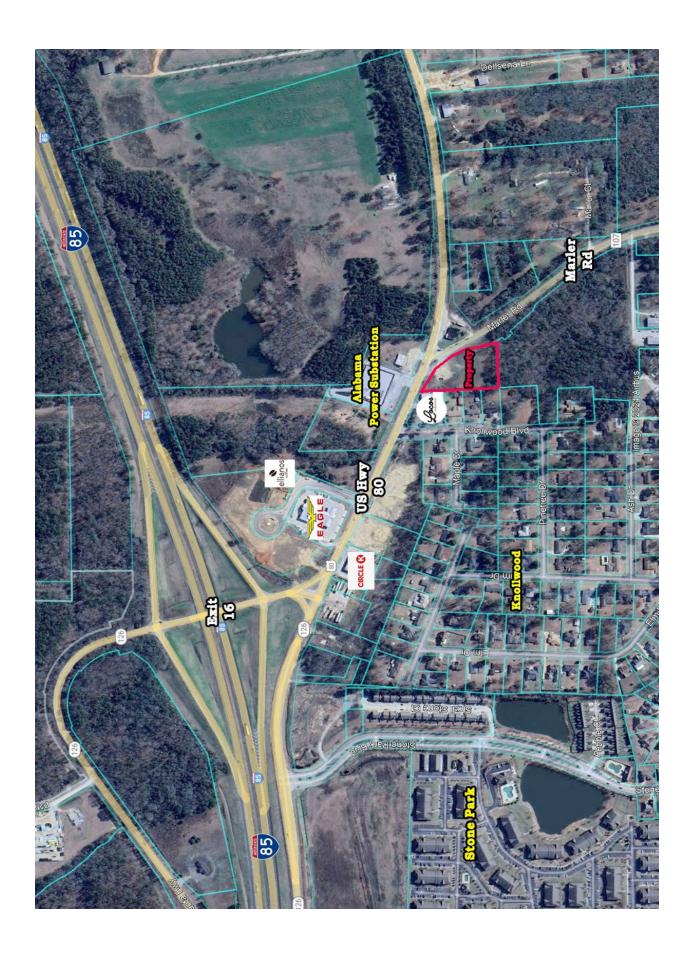

## COMMERCIAL REAL ESTATE

Sale Price: \$1,260,000.00 (\$15.00/S.F.)

• Property Size:  $\pm$  1.93 Acres

• Zoning: B-2 (Commercial)

• Best Use: Fast Food, Convenience

Store, Retail

Visibility: ExcellentPossession: ImmediateListing Type: Exclusive

Excellent commercial lot located at the SW Corner of U.S. Hwy 80 and Marler Road, Pike Road, AL. Perfect for restaurant, convenience store and other commercial uses. Contact John Stanley, CCIM, at (334) 271-2475 for more information.