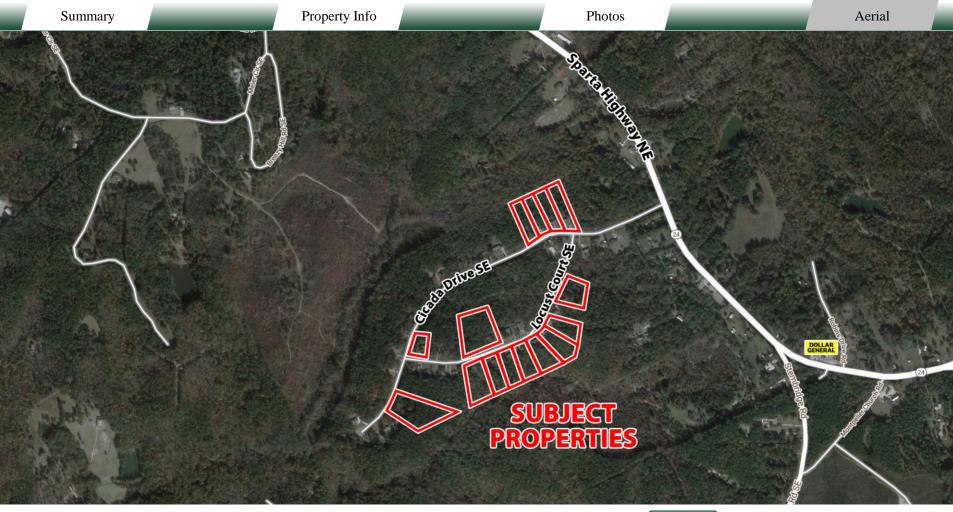

#### DESCRIPTION

100% Occupancy. Easy to manage. All properties are together in one neighborhood (see aerial). Seller has a 99% collection rate with tenant for the last 4.5 years. Rent roll and financials available upon request from agent.