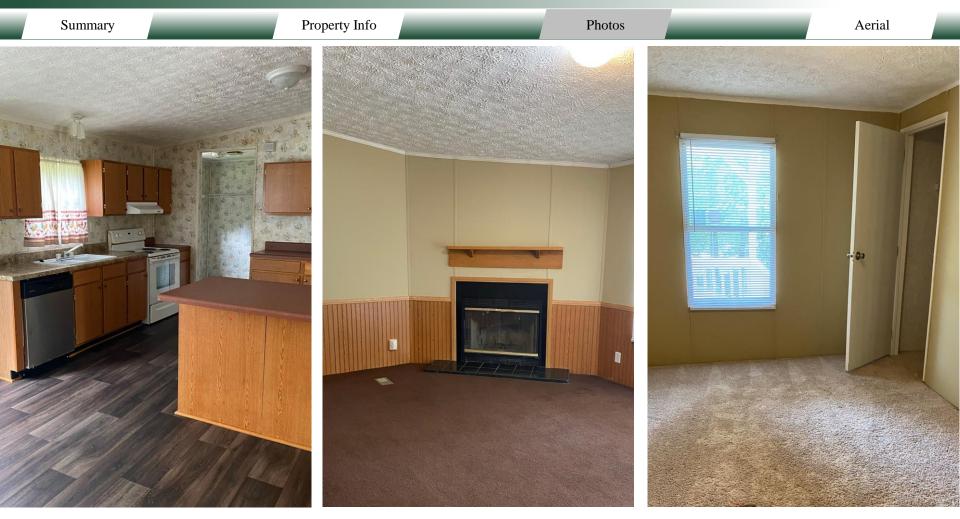

#### NOTES

Photos

These FHA homes have been well maintained. Many have LVT flooring, painted and new cabinets. Kitchens are equipped with refrigerator and stove, and some have dishwashers. 1/3 have new roofs (2019), some are metal, some have shingles, front and rear porches, and are on permanent foundations.