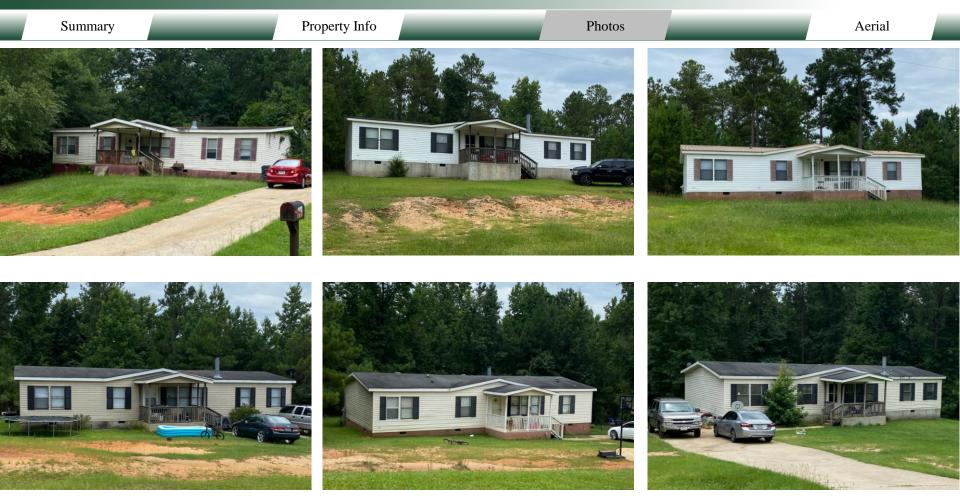

#### NOTES

Photos

These FHA homes have been well maintained. Many have LVT flooring, painted and new cabinets. Kitchens are equipped with refrigerator and stove, and some have dishwashers. 1/3 have new roofs (2019), some are metal, some have shingles, front and rear porches, and are on permanent foundations.