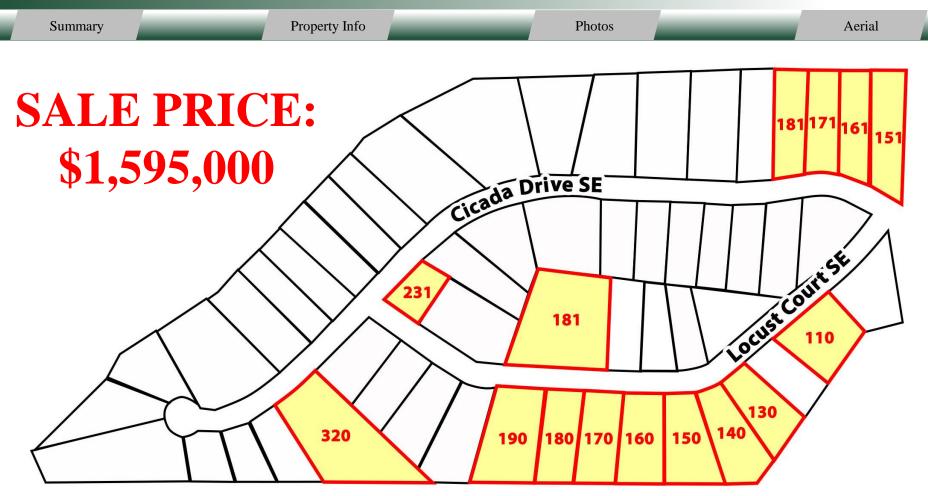

Summary Property Info Photos Aerial **PROPERTY INFORMATION ADDRESSES** PROPERTY **150 Locust Court SE Property Address:** Cicada Drive & Locust Court 151 Cicada Dr SE Milledgeville, GA 31061 161 Cicada Dr SE **160 Locust Court SE** Baldwin 171 Cicada Dr SE **170 Locust Court SE County:** 181 Cicada Dr SE **180 Locust Court SE** 15 Lots in Hawkins Hill Subdivision **Total Lots:** 320 Cicada Dr SE **181 Locust Court SE 110 Locust Court SE 190 Locust Court SE Utilities:** Total electric, septic, and county water **130 Locust Court SE 231 Locust Court SE** Year Built: Most built 2003 - 2004 **140 Locust Court SE** Acreage: Lots range from 1.0 AC - 2.87 AC**SALE PRICE: Description:** 15 modular doublewide homes ranging from 1,500 - 1,650 SF, each containing 3 to 4 bedrooms and a minimum of 2 \$1,595,000 bathrooms.

#### DESCRIPTION

100% Occupancy. Easy to manage. All properties are together in one neighborhood (see aerial). Seller has a 99% collection rate with tenant for the last 4.5 years. Rent roll and financials available upon request from agent.