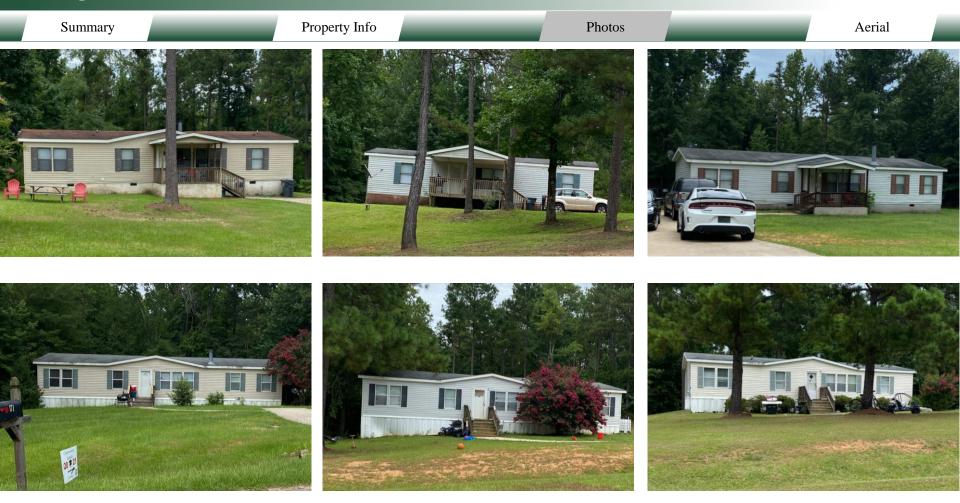

#### NOTES

Photos

These FHA homes have been well maintained. Many have LVT flooring, painted and new cabinets. Kitchens are equipped with refrigerator and stove, and some have dishwashers. 1/3 have new roofs (2019), some are metal, some have shingles, front and rear porches, and are on permanent foundations.