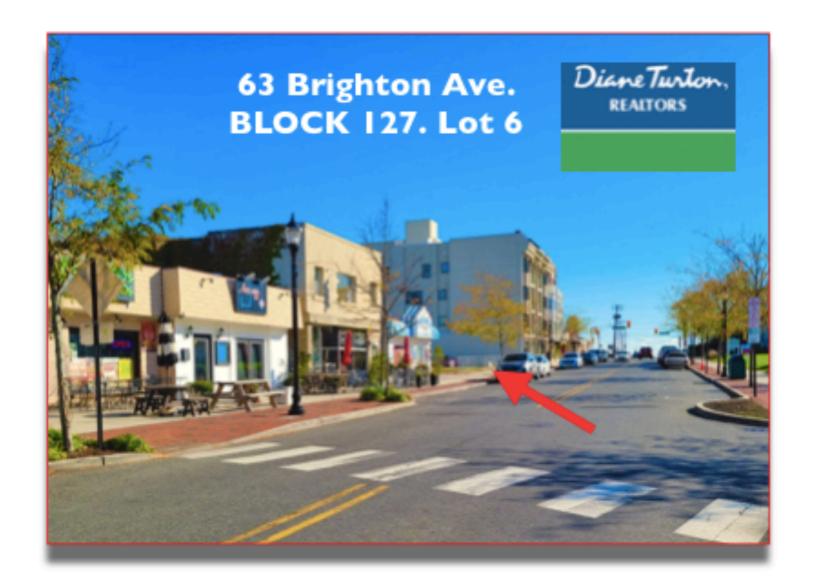

# 63 Brighton Ave: BLOCK 127. Lot 6

Development site.
Land Parcel for Sale
Lot area: 8,185 sq.ft.
Lot Frontage 88 Lot Depth 93
Estimated Lot Acres 0.1879
Zoning: C-3

Although all information regarding property for sale is from sources deemed reliable, such information has not been verified, and no express representation is made nor is any to be implied as to the accuracy thereof, and it is submitted subject to errors, omissions, change of price or other conditions, prior sale, lease or financing, or withdrawal without notice.

63-67 Brighton Ave is a high visibility location on the most important West End thoroughfare, where newly-constructed, high-end 4-story apartment building neighbors display panoramic, rooftop views of the ocean.