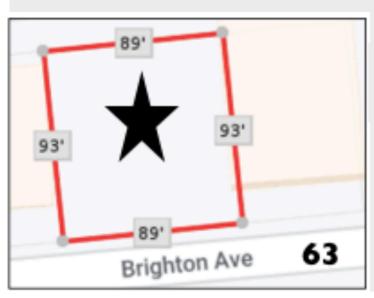

#### Land Parcel For Sale. 63 Brighton Ave. Lot Frontage 88 x Lot Depth 93 West End section of Long Branch, NJ 07740

The purpose of the West End Design Overlay District is to establish a framework for infill development with a greater diversity of uses than are generally permitted in the C-3 Neighborhood Commercial District and to recognize the unique architectural and cultural character of the West End C-3 District as more of a "village" within the City of Long Branch

### Diane Turlon, LAND FOR SALE. 63 Brighton Ave, West End, NJ

8,185 Sq. Ft. Lot. Frontage 88. Lot Depth 93. 0.187 AC Prime West End location of Long Branch, NJ 07740.

# 63 Brighton Ave: BLOCK 127. Lot 6

Development site.
Land Parcel for Sale
Lot area: 8,185 sq.ft.
Lot Frontage 88 Lot Depth 93
Estimated Lot Acres 0.1879
Zoning: C-3

Although all information regarding property for sale is from sources deemed reliable, such information has not been verified, and no express representation is made nor is any to be implied as to the accuracy thereof, and it is submitted subject to errors, omissions, change of price or other conditions, prior sale, lease or financing, or withdrawal without notice.