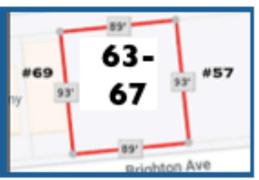

### Diane Turlon, LAND FOR SALE. 63 Brighton Ave, West End, NJ

8,185 Sq. Ft. Lot. Frontage 88. Lot Depth 93. 0.187 AC Prime West End location of Long Branch, NJ 07740.

# 63 Brighton Ave: BLOCK 127. Lot 6

Development site.
Land Parcel for Sale
Lot area: 8,185 sq.ft.
Lot Frontage 88 Lot Depth 93
Estimated Lot Acres 0.1879
Zoning: C-3

Although all information regarding property for sale is from sources deemed reliable, such information has not been verified, and no express representation is made nor is any to be implied as to the accuracy thereof, and it is submitted subject to errors, omissions, change of price or other conditions, prior sale, lease or financing, or withdrawal without notice.