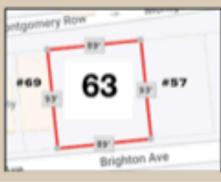

#### Land Parcel For Sale. 63 Brighton Ave. Lot Frontage 88 x Lot Depth 93 West End section of Long Branch, NJ 07740

The purpose of the West End Design Overlay District is to establish a framework for infill development with a greater diversity of uses than are generally permitted in the C-3 Neighborhood Commercial District and to recognize the unique architectural and cultural character of the West End C-3 District as more of a "village" within the City of Long Branch

### Diane Turlon, LAND FOR SALE. 63 Brighton Ave, West End, NJ

8,185 Sq. Ft. Lot. Frontage 88. Lot Depth 93. 0.187 AC Prime West End location of Long Branch, NJ 07740.

# 63 Brighton Ave: BLOCK 127. Lot 6

Development site.
Land Parcel for Sale
Lot area: 8,185 sq.ft.
Lot Frontage 88 Lot Depth 93
Estimated Lot Acres 0.1879
Zoning: C-3

Although all information regarding property for sale is from sources deemed reliable, such information has not been verified, and no express representation is made nor is any to be implied as to the accuracy thereof, and it is submitted subject to errors, omissions, change of price or other conditions, prior sale, lease or financing, or withdrawal without notice.