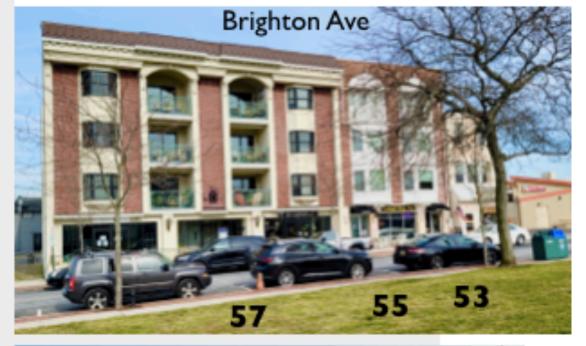

to apply except when inconsistent with the design standards set forth in the Zone District Use Regulations of Long Branch ecode360.com.



### Diane Turlon, LAND FOR SALE. 63 Brighton Ave, West End, NJ

8,185 Sq. Ft. Lot. Frontage 88. Lot Depth 93. 0.187 AC Prime West End location of Long Branch, NJ 07740.



#### WEST END: BRIGHTON AVE NEIGHBORS/RECENT CONSTRUCTION



#### 55 Brighton Ave: 4 stories

Lot area: 2,884 sq.ft. Building: 10,032 sq.ft.

Lot Frontage 3 | Lot Depth 93 Estimated Lot Acres 0.0662

Mixed-Use building:

Ground floor retail spaces.

Upper floor apartments.



#### 57 Brighton Ave: 4 stories

Completed year 2020

Lot area: 5,489 sq.ft.

Building: 13,900 sq.ft. Lot Frontage 59. Lot Depth 93

Estimated Lot Acres 0.126

Mixed-Use building:

3 Ground floor retail spaces.





#### MLS #22404080



# 63 Brighton Ave: BLOCK 127. Lot 6

Development site.
Land Parcel for Sale
Lot area: 8,185 sq.ft.
Lot Frontage 88 Lot Depth 93
Estimated Lot Acres 0.1879
Zoning: C-3

Although all information regarding property for sale is from sources deemed reliable, such information has not been verified, and no express representation is made nor is any to be implied as to the accuracy thereof, and it is submitted subject to errors, omissions, change of price or other conditions, prior sale, lease or financing, or withdrawal without notice.

DIANE TURTON, REALTORS. 8 W. River Rd., Rumson, NJ LISTING AGENT: Laura J. Kelson, Realtor Associate (c)732-939-3424 LKelson@DianeTurton.com





DEVELOPMENT PARCEL.

LAND FOR SALE. 63-67 Brighton Ave, West End, NJ
8,185 Sq. Ft. Lot Fronta