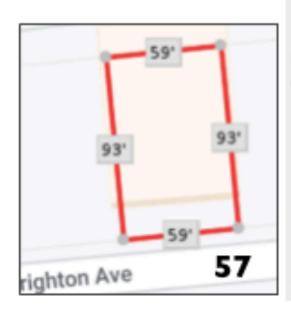

#### 57 Brighton Ave: 4 stories

Completed year 2020

Lot area: 5,489 sq.ft.

Building: 13,900 sq.ft. Lot Frontage 59. Lot Depth 93

Estimated Lot Acres 0.126

Mixed-Use building:

3 Ground floor retail spaces.