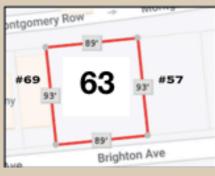

#### 55 Brighton Ave: 4 stories

Lot area: 2,884 sq.ft. Building: 10,032 sq.ft.

Lot Frontage 3 | Lot Depth 93 Estimated Lot Acres 0.0662

Mixed-Use building:

Ground floor retail spaces.

Upper floor apartments.

#### 57 Brighton Ave: 4 stories

Completed year 2020

Lot area: 5,489 sq.ft.

Building: 13,900 sq.ft. Lot Frontage 59. Lot Depth 93

Estimated Lot Acres 0.126

Mixed-Use building:

3 Ground floor retail spaces.

# 63 Brighton Ave: BLOCK 127. Lot 6

Development site.
Land Parcel for Sale
Lot area: 8,185 sq.ft.
Lot Frontage 88 Lot Depth 93
Estimated Lot Acres 0.1879
Zoning: C-3

Although all information regarding property for sale is from sources deemed reliable, such information has not been verified, and no express representation is made nor is any to be implied as to the accuracy thereof, and it is submitted subject to errors, omissions, change of price or other conditions, prior sale, lease or financing, or withdrawal without notice.