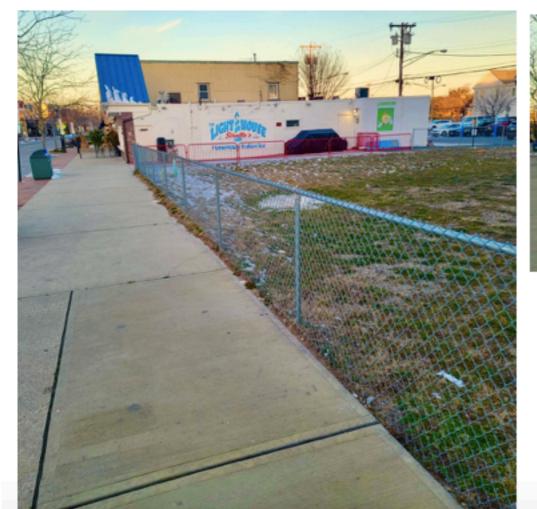

# 63 Brighton Ave: BLOCK 127. Lot 6

Development site.
Land Parcel for Sale
Lot area: 8,185 sq.ft.
Lot Frontage 88 Lot Depth 93
Estimated Lot Acres 0.1879
Zoning: C-3

Although all information regarding property for sale is from sources deemed reliable, such information has not been verified, and no express representation is made nor is any to be implied as to the accuracy thereof, and it is submitted subject to errors, omissions, change of price or other conditions, prior sale, lease or financing, or withdrawal without notice.

#### **DEVELOPMENT SITE. LAND FOR SALE. 63 BRIGHTON AVE. WEST END, NJ 07740**

8,185 Sq. Ft. Lot Area. Lot Frontage 88 x Lot Depth 93. 0.187 AC.

Prime West End location

DIANE TURTON, REALTORS, 8 W. River Rd., Rumson, NJ LISTING AGENT: Laura J. Kelson, Realtor Associate (c)732-939-3424 LKelson@DianeTurton.com