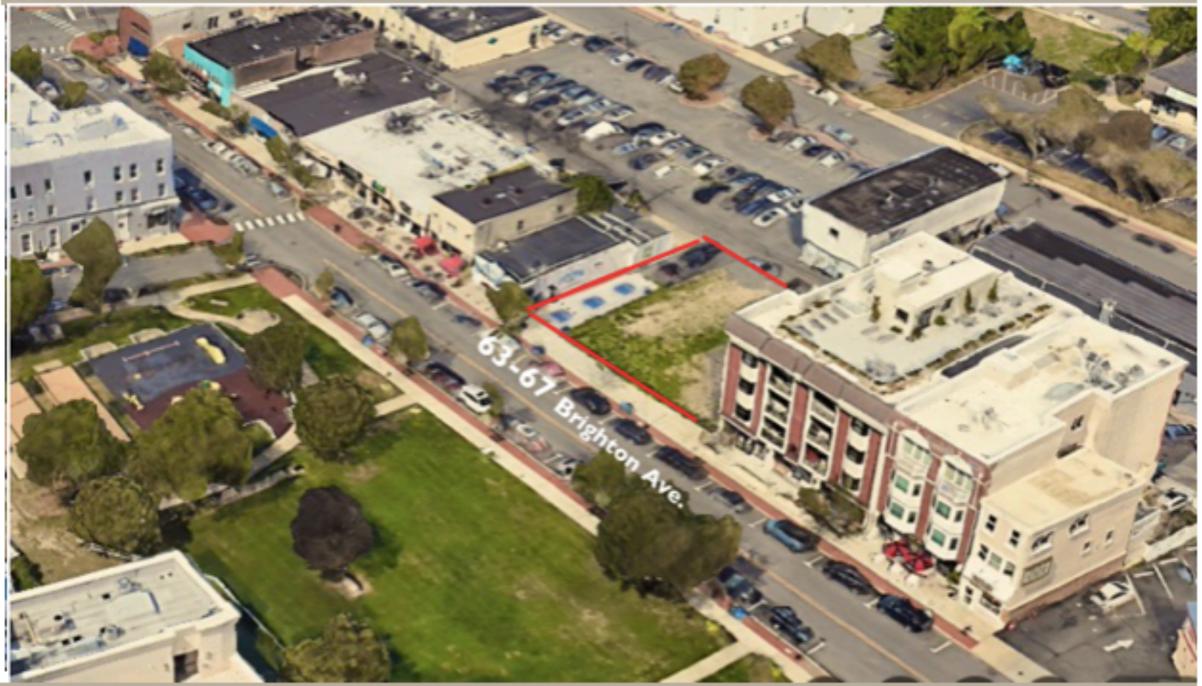

63-67 Brighton Ave is a high visibility location on the most important West End thoroughfare, where newly-constructed, high-end 4-story apartment building neighbors display panoramic, rooftop views of the ocean.

63 Brighton Avenue is a Rare Opportunity to develop the last vacant parcel in this prominent location on Brighton Ave, just steps from the entrance to the Long Branch Boardwalk and the West End beaches.

The many development opportunities for 63-67 Brighton Ave include mixed-use residential, retail, and hospitality.