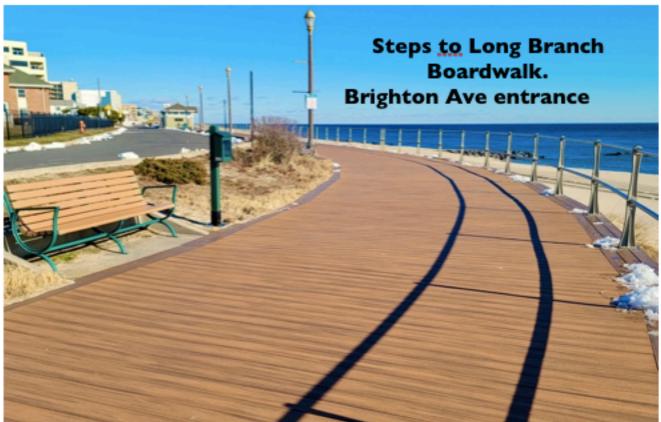

Steps to Long Branch
Boardwalk entrance
& Beaches.

# DEVELOPMENT PARCEL. LAND FOR SALE. 63-67 Brighton Ave, West End, NJ

8,185 Sq. Ft. area.Lot. Frontage 88 x Lot Depth93. 0.187 AC Prime West End location of Long Branch, NJ 07740.

Steps to Long Branch
Boardwalk entrance
& Beaches.

#### West End, NJ 07740

Long Branch Boardwalk Entrance at Brighton Ave.