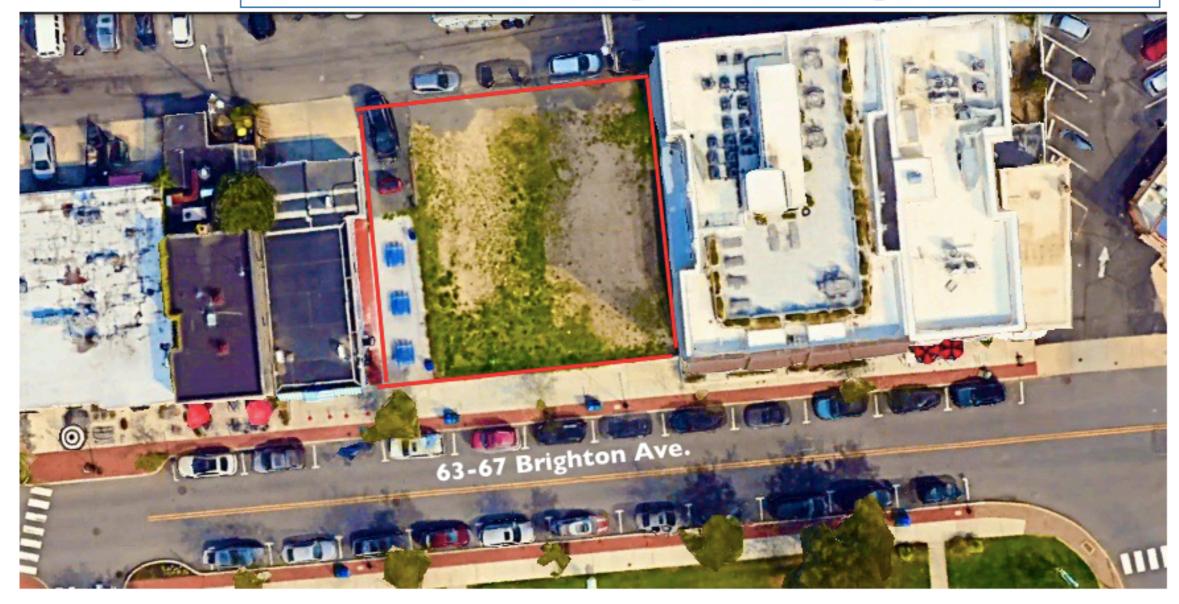

63 Brighton Avenue is a Rare Opportunity to develop the last vacant parcel in this prominent location on Brighton Ave, just steps from the entrance to the Long Branch Boardwalk and the West End beaches.

#### Land Parcel For Sale. 63 Brighton Ave. Lot Frontage 88 x Lot Depth 93 West End section of Long Branch, NJ 07740

The purpose of the West End Design Overlay District is to establish a framework for infill development with a greater diversity of uses than are generally permitted in the C-3 Neighborhood Commercial District and to recognize the unique architectural and cultural character of the West End C-3 District as more of a "village" within the City of Long Branch

### Diane Turlon, LAND FOR SALE. 63 Brighton Ave, West End, NJ

8,185 Sq. Ft. Lot. Frontage 88. Lot Depth 93. 0.187 AC Prime West End location of Long Branch, NJ 07740.

# 63 Brighton Ave: BLOCK 127. Lot 6

Development site.
Land Parcel for Sale
Lot area: 8,185 sq.ft.
Lot Frontage 88 Lot Depth 93
Estimated Lot Acres 0.1879
Zoning: C-3

Although all information regarding property for sale is from sources deemed reliable, such information has not been verified, and no express representation is made nor is any to be implied as to the accuracy thereof, and it is submitted subject to errors, omissions, change of price or other conditions, prior sale, lease or financing, or withdrawal without notice.