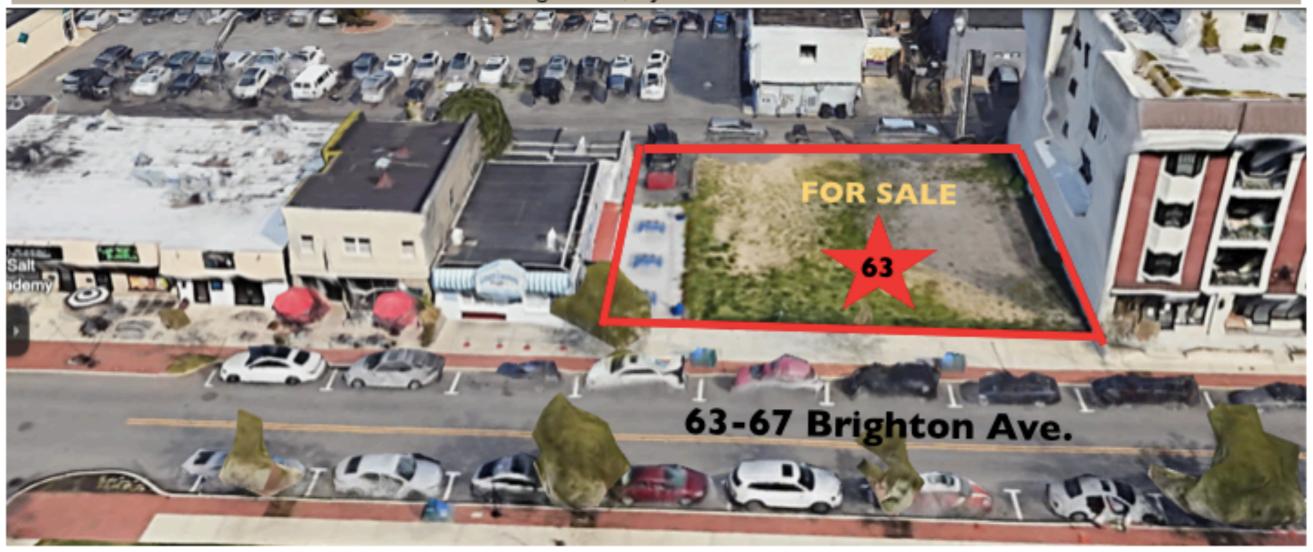

# 63 Brighton Ave: BLOCK 127. Lot 6

Development site.
Land Parcel for Sale
Lot area: 8,185 sq.ft.
Lot Frontage 88 Lot Depth 93
Estimated Lot Acres 0.1879
Zoning: C-3

Although all information regarding property for sale is from sources deemed reliable, such information has not been verified, and no express representation is made nor is any to be implied as to the accuracy thereof, and it is submitted subject to errors, omissions, change of price or other conditions, prior sale, lease or financing, or withdrawal without notice.

DIANE TURTON, REALTORS. 8 W. River Rd., Rumson, NJ LISTING AGENT: Laura J. Kelson, Realtor Associate (c)732-939-3424 LKelson@DianeTurton.com

DEVELOPMENT PARCEL.

LAND FOR SALE. 63-67 Brighton Ave, West End, NJ
8,185 Sq. Ft. Lot Frontage 88 x Lot Depth 93. 0.187 AC
Prime West End section of Long Branch, NJ 07740.

#### Development Parcel. LAND FOR SALE. 63-67 Brighton Ave, West End, NJ

Diane Turton, REALTORS 8,185 Sq. Ft. Lot area. Lot Frontage 88 x Lot Depth 93. 0.187 AC Prime West End location of Long Branch, NJ 07740.