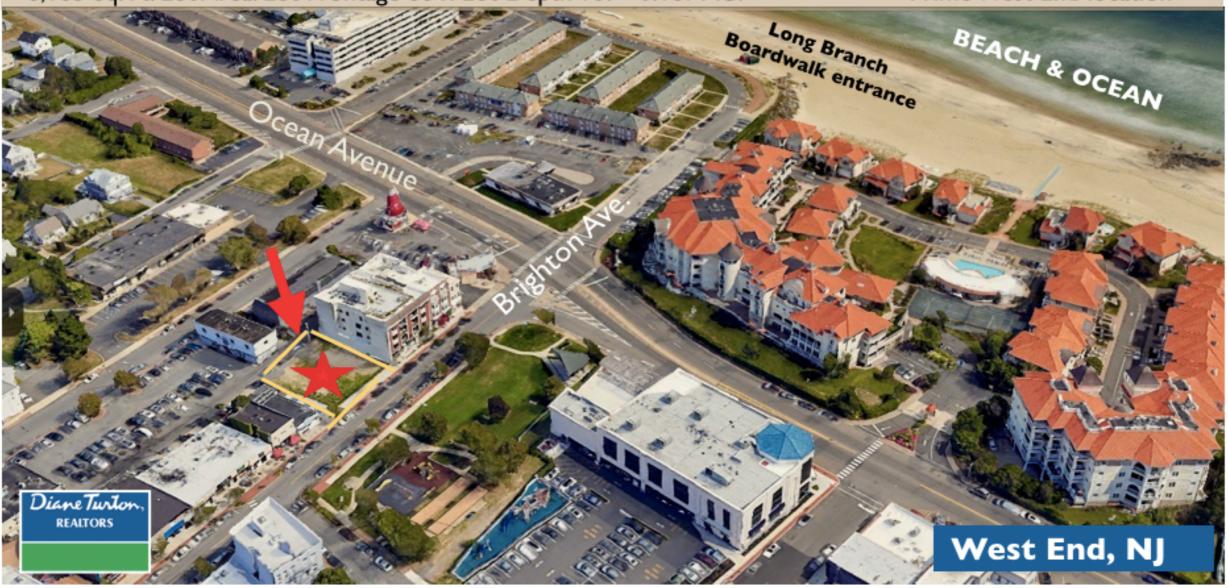

63 Brighton Avenue is a Rare Opportunity to develop the last vacant parcel in this prominent location on Brighton Ave, just steps from the entrance to the Long Branch Boardwalk and the West End beaches.

Brighton Avenue is the premiere block of West End, and a short walk to the oceanfront Ocean Avenue condominium properties including The Renaissance, Harbour Mansion, The Villas, Ocean Cove, and The Imperial House.

Steps to Long Branch
Boardwalk entrance
& Beaches.