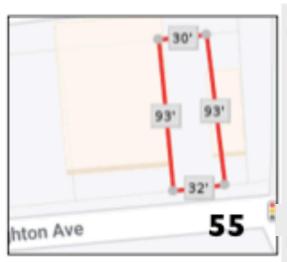

#### 55 Brighton Ave: 4 stories

Lot area: 2,884 sq.ft. Building: 10,032 sq.ft.

Lot Frontage 3 | Lot Depth 93 Estimated Lot Acres 0.0662

Mixed-Use building:

Ground floor retail spaces.

Upper floor apartments.