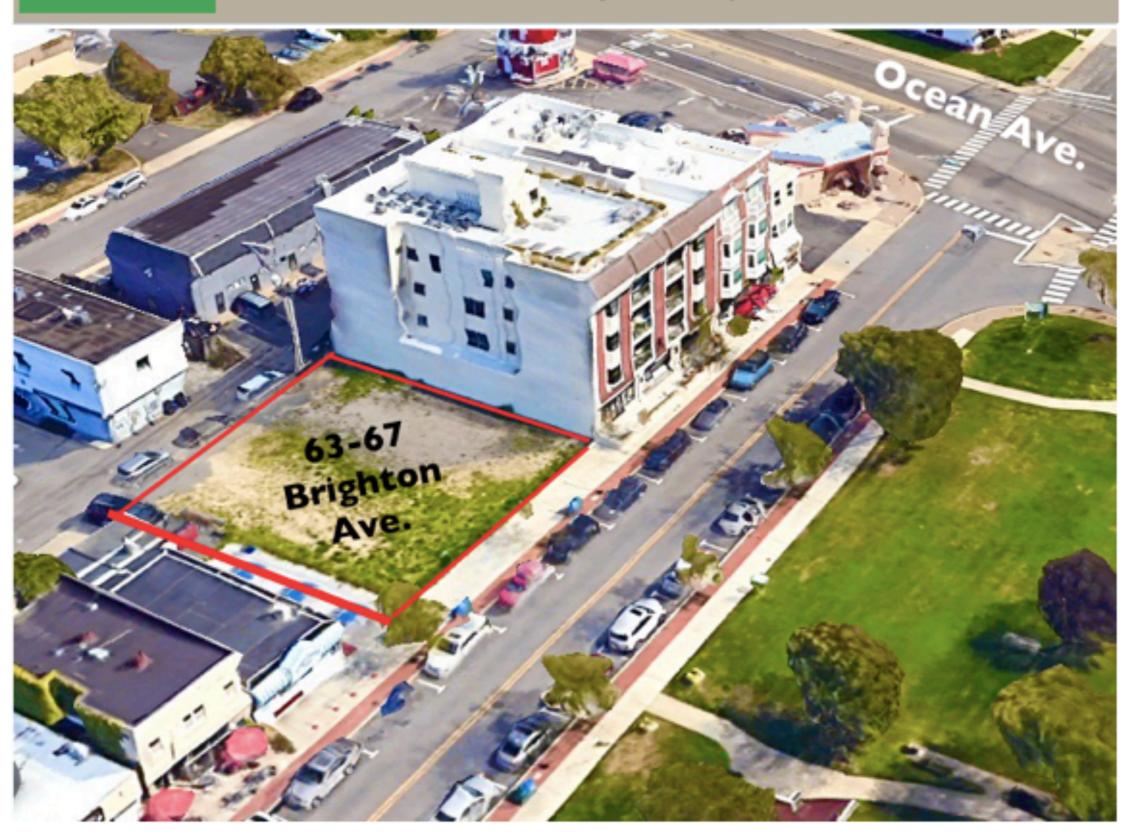

63 Brighton Avenue is a Rare Opportunity to develop the last vacant parcel in this prominent location on Brighton Ave, just steps from the entrance to the Long Branch Boardwalk and the West End beaches.

Steps to Long Branch
Boardwalk entrance
& Beaches.

# DEVELOPMENT PARCEL. LAND FOR SALE. 63-67 Brighton Ave, West End, NJ

8,185 Sq. Ft. area.Lot. Frontage 88 x Lot Depth93. 0.187 AC Prime West End location of Long Branch, NJ 07740.

Steps to Long Branch
Boardwalk entrance
& Beaches.