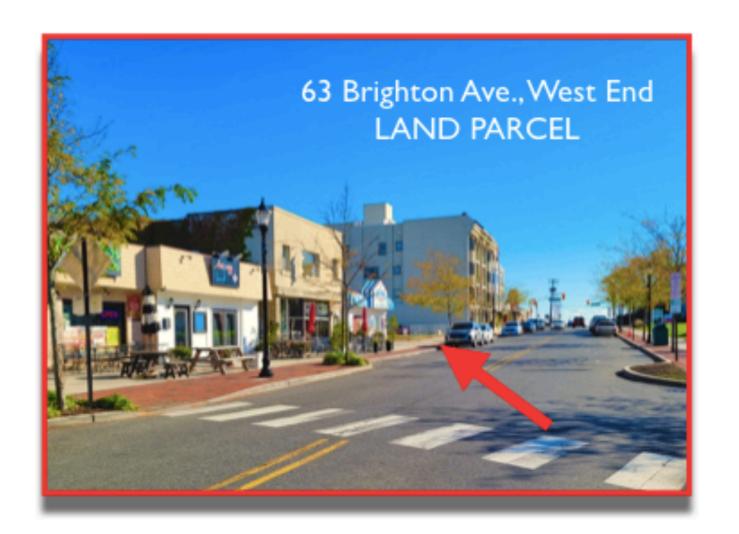

63 Brighton Avenue is a Rare Opportunity to develop the last vacant parcel in this prominent location on Brighton Ave, just steps from the entrance to the Long Branch Boardwalk and the West End beaches.

#### Land Parcel For Sale. 63 Brighton Ave. Lot Frontage 88 x Lot Depth 93 West End section of Long Branch, NJ 07740

The purpose of the West End Design Overlay District is to establish a framework for infill development with a greater diversity of uses than are generally permitted in the C-3 Neighborhood Commercial District and to recognize the unique architectural and cultural character of the West End C-3 District as more of a "village" within the City of Long Branch

### Diane Turlon, LAND FOR SALE. 63 Brighton Ave, West End, NJ

8,185 Sq. Ft. Lot. Frontage 88. Lot Depth 93. 0.187 AC Prime West End location of Long Branch, NJ 07740.

# 63 Brighton Ave: BLOCK 127. Lot 6

Development site.
Land Parcel for Sale
Lot area: 8,185 sq.ft.
Lot Frontage 88 Lot Depth 93
Estimated Lot Acres 0.1879
Zoning: C-3

Although all information regarding property for sale is from sources deemed reliable, such information has not been verified, and no express representation is made nor is any to be implied as to the accuracy thereof, and it is submitted subject to errors, omissions, change of price or other conditions, prior sale, lease or financing, or withdrawal without notice.