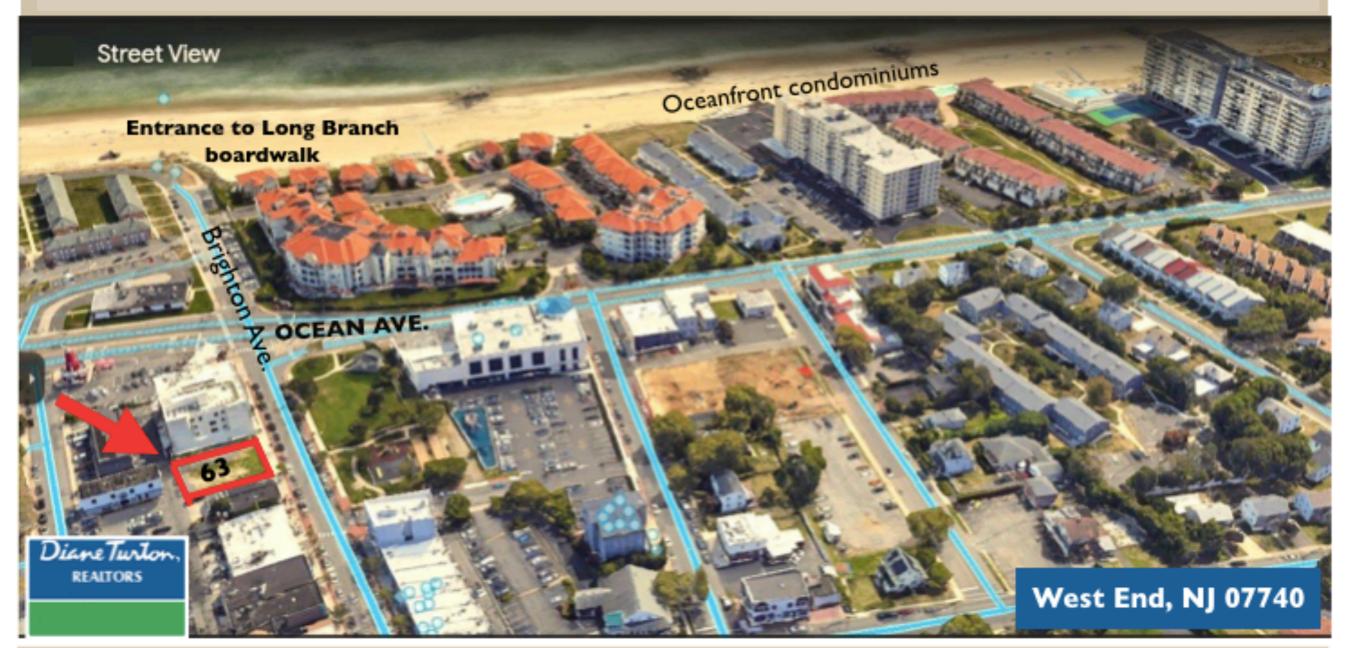

63 Brighton Avenue is a Rare Opportunity to develop the last vacant parcel in this prominent location on Brighton Ave, just steps from the entrance to the Long Branch Boardwalk and the West End beaches.

Brighton Avenue is the premiere block of West End, and a short walk to the oceanfront Ocean Avenue condominium properties including The Renaissance, Harbour Mansion, The Villas, Ocean Cove, and The Imperial House.

Steps to Long Branch
Boardwalk entrance
& Beaches.