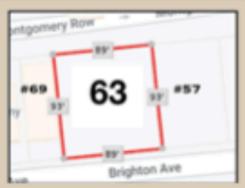

#### 55 Brighton Ave: 4 stories

Lot area: 2,884 sq.ft. Building: 10,032 sq.ft.

Lot Frontage 3 | Lot Depth 93 Estimated Lot Acres 0.0662

Mixed-Use building:

Ground floor retail spaces.

Upper floor apartments.

#### 57 Brighton Ave: 4 stories

Completed year 2020

Lot area: 5,489 sq.ft.

Building: 13,900 sq.ft. Lot Frontage 59. Lot Depth 93

Estimated Lot Acres 0.126

Mixed-Use building:

3 Ground floor retail spaces.

# 63 Brighton Ave: BLOCK 127. Lot 6

Development site.
Land Parcel for Sale
Lot area: 8,185 sq.ft.
Lot Frontage 88 Lot Depth 93
Estimated Lot Acres 0.1879
Zoning: C-3

Although all information regarding property for sale is from sources deemed reliable, such information has not been verified, and no express representation is made nor is any to be implied as to the accuracy thereof, and it is submitted subject to errors, omissions, change of price or other conditions, prior sale, lease or financing, or withdrawal without notice.