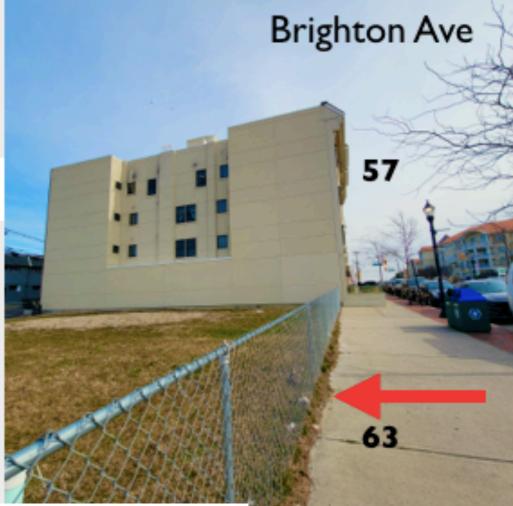

63 Brighton Avenue is a Rare Opportunity to develop the last vacant parcel in this prominent location on Brighton Ave, just steps from the entrance to the Long Branch Boardwalk and the West End beaches.

Steps to Long Branch
Boardwalk entrance
& Beaches.