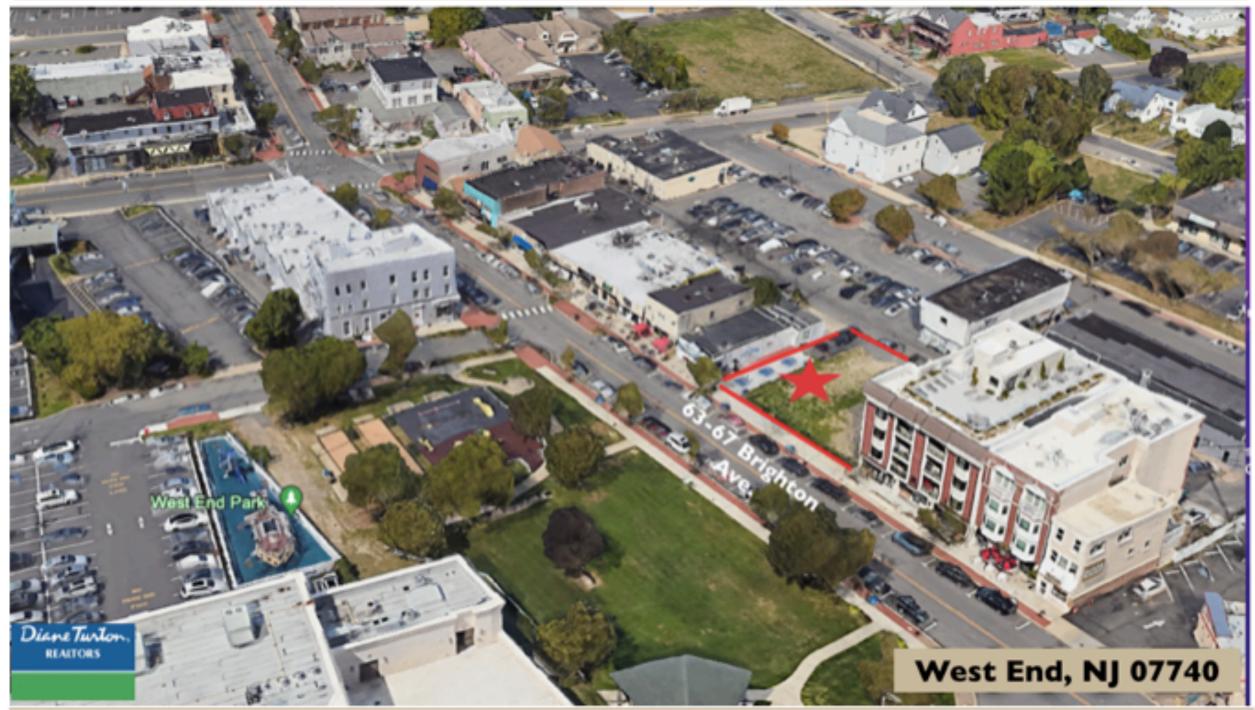

## Presenting 63-67 Brighton Ave. Land Parcel West End | Long Branch, NJ 07740

63-67 Brighton Ave is a high visibility location on the most important West End thoroughfare, where newly-constructed, high-end 4-story apartment building neighbors display panoramic, rooftop views of the ocean.

63 Brighton Avenue is a Rare Opportunity to develop the last vacant parcel in this prominent location on Brighton Ave, just steps from the entrance to the Long Branch Boardwalk and the West End beaches.

Brighton Avenue is the premiere block of West End, and a short walk to the oceanfront Ocean Avenue condominium properties including The Renaissance, Harbour Mansion, The Villas, Ocean Cove, and The Imperial House.