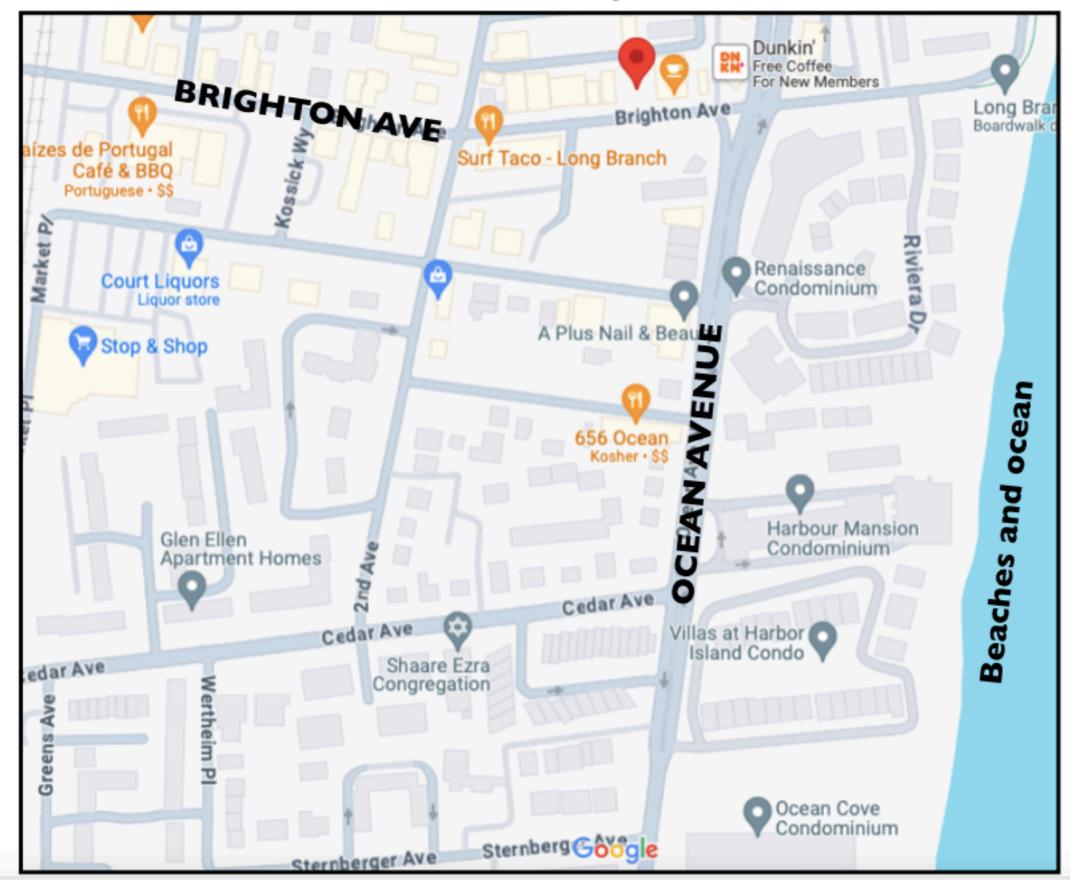

Brighton Avenue is the premiere block of West End, and a short walk to the oceanfront Ocean Avenue condominium properties including The Renaissance, Harbour Mansion, The Villas, Ocean Cove, and The Imperial House.

The West End neighborhood is minutes to Pier Village with fine restaurants and the Boardwalk, and is conveniently near Monmouth Medical Center, and the Long Branch train station service to New York Penn Station.