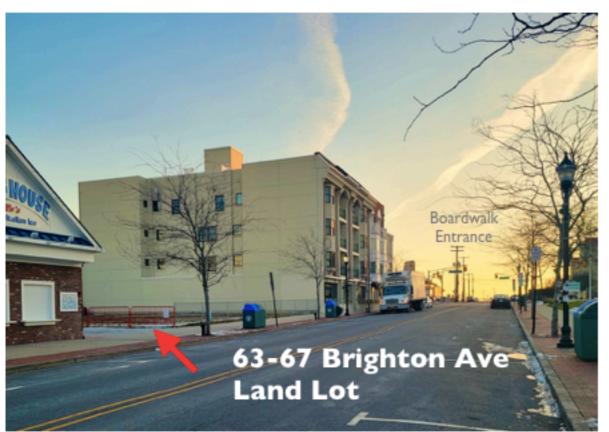

63 Brighton Avenue is a Rare Opportunity to develop the last vacant parcel in this prominent location on Brighton Ave, just steps from the entrance to the Long Branch Boardwalk and the West End beaches.

### Diane Turlon, LAND FOR SALE. 63 Brighton Ave, West End, NJ

8,185 Sq. Ft. Lot. Frontage 88. Lot Depth 93. 0.187 AC Prime West End location of Long Branch, NJ 07740.

DIANE TURTON, REALTORS. 8 W. River Rd., Rumson, NJ LISTING AGENT: Laura J. Kelson, Realtor Associate (c)732-939-3424 LKelson@DianeTurton.com

DEVELOPMENT PARCEL.

LAND FOR SALE. 63-67 Brighton Ave, West End, NJ
8,185 Sq. Ft. Lot Frontage 88 x Lot Depth 93. 0.187 AC
Prime West End section of Long Branch, NJ 07740.