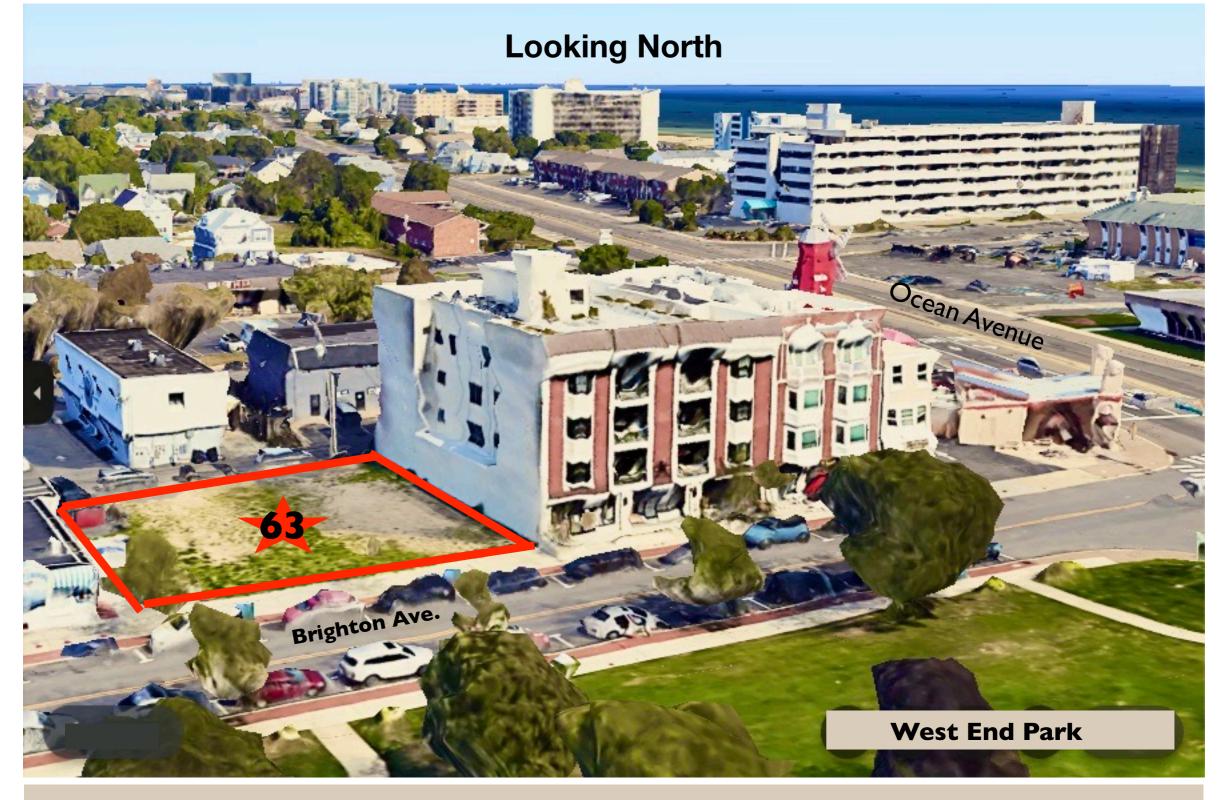

63 Brighton Avenue is a Rare Opportunity to develop the last vacant parcel in this prominent location on Brighton Ave, just steps from the entrance to the Long Branch Boardwalk and the West End beaches.

Brighton Avenue is the premiere block of West End, and a short walk to the oceanfront Ocean Avenue condominium properties including The Renaissance, Harbour Mansion, The Villas, Ocean Cove, and The Imperial House.

The West End neighborhood is minutes to Pier Village with fine restaurants and the Boardwalk, and is conveniently near Monmouth Medical Center, and the Long Branch train station service to New York Penn Station.

The many development opportunities for 63-67 Brighton Ave include mixed-use residential, retail, and hospitality.