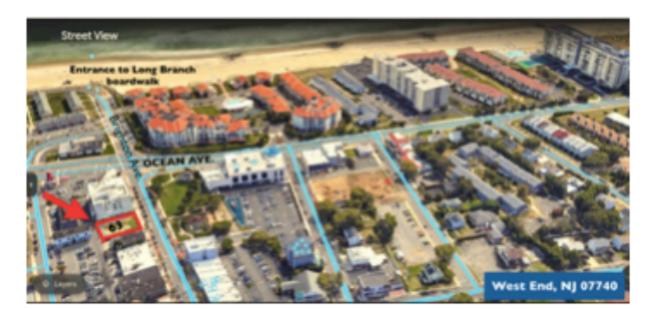

# Presenting a premiere development opportunity in the heart of the West End, NJ enclave

Welcome to the West End enclave of Long Branch, NJ, encompassing just a few city blocks wide, one-in from the ocean to Brighton Ave, and south to Lake Takanassee.

63 Brighton Avenue is a Rare Opportunity to develop the last vacant parcel in this prominent location on Brighton Ave, just steps from the entrance to the Long Branch Boardwalk and the West End beaches.

The West End neighborhood is minutes to Pier Village with fine restaurants and the Boardwalk, and is conveniently near Monmouth Medical Center, and the Long Branch train station service to New York Penn Station.