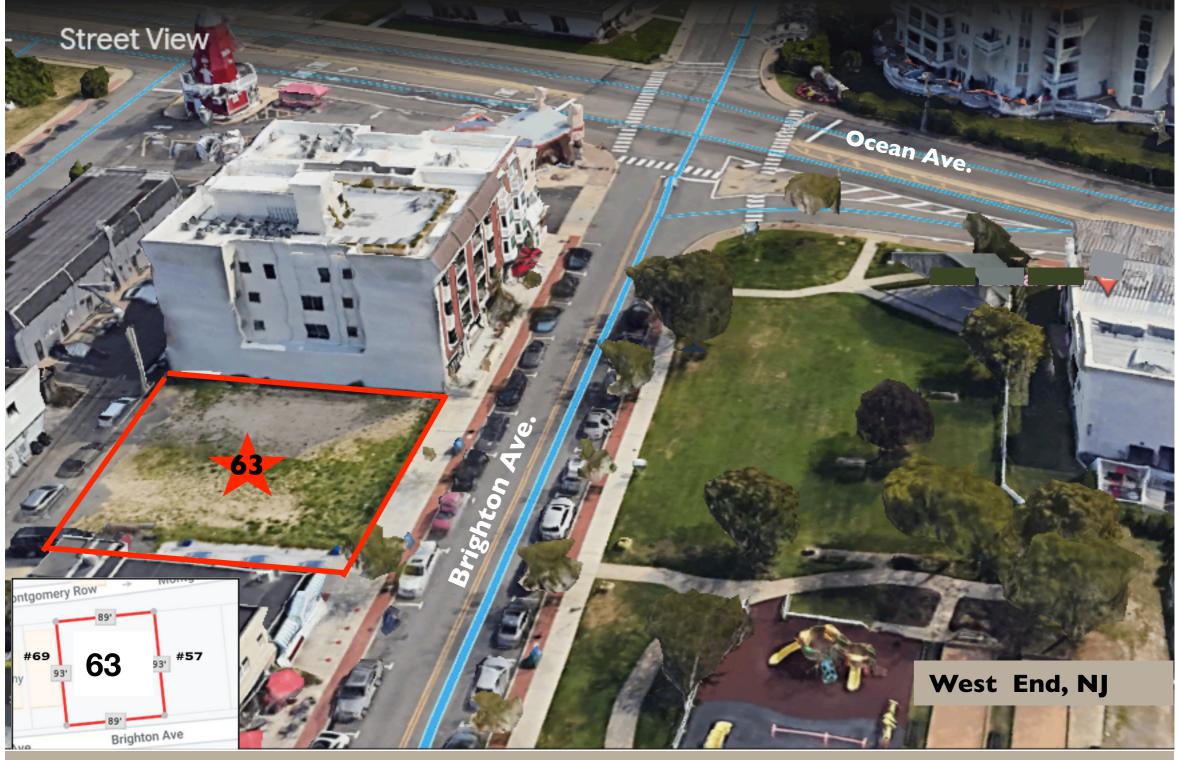

63 Brighton Avenue is a Rare Opportunity to develop the last vacant parcel in this prominent location on Brighton Ave, just steps from the entrance to the Long Branch Boardwalk and the West End beaches.

Steps to Long Branch
Boardwalk entrance
& Beaches.

#### West End, NJ 07740

Long Branch Boardwalk Entrance at Brighton Ave.