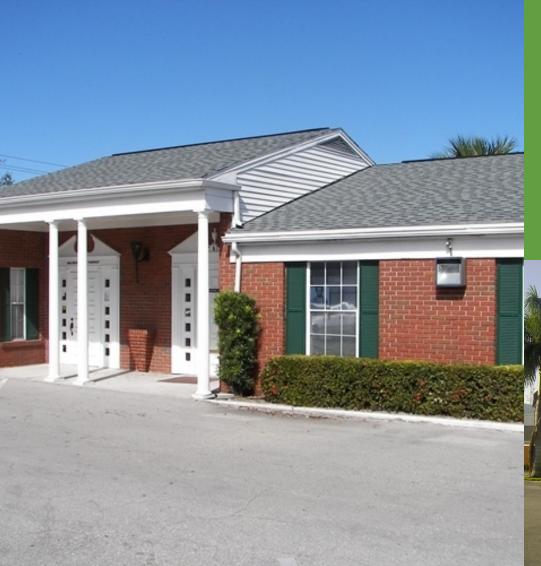

## Laurel Center On Central FOR LEASE

3677 CENTRAL AVENUE, FORT MYERS, FL 33901

Ste H - 2.484/SF

## **CALL THERESA TODAY**

- \$12/SF NNN
- Commercial Intensive Zoning City of Ft Myers
- Professional/Medical Office Space
- Just off Winkler Ave before Victory Layne Chevrolet and next to the Waterman Broadcasting building, near the Edison Mall.
- · Manicured and well managed
- Call Theresa Today
- !Habla Espanol!

## **CALL THERESA TODAY**

Ste H - 2,484/SF - Two means of entry/exit. Lobby/reception areas. Two restrooms and conference room. Five offices kitchen break room area - Large receptionist area and lots of storage spaces throughout. Competitive lease rate. Easy to show. Call Theresa Today!