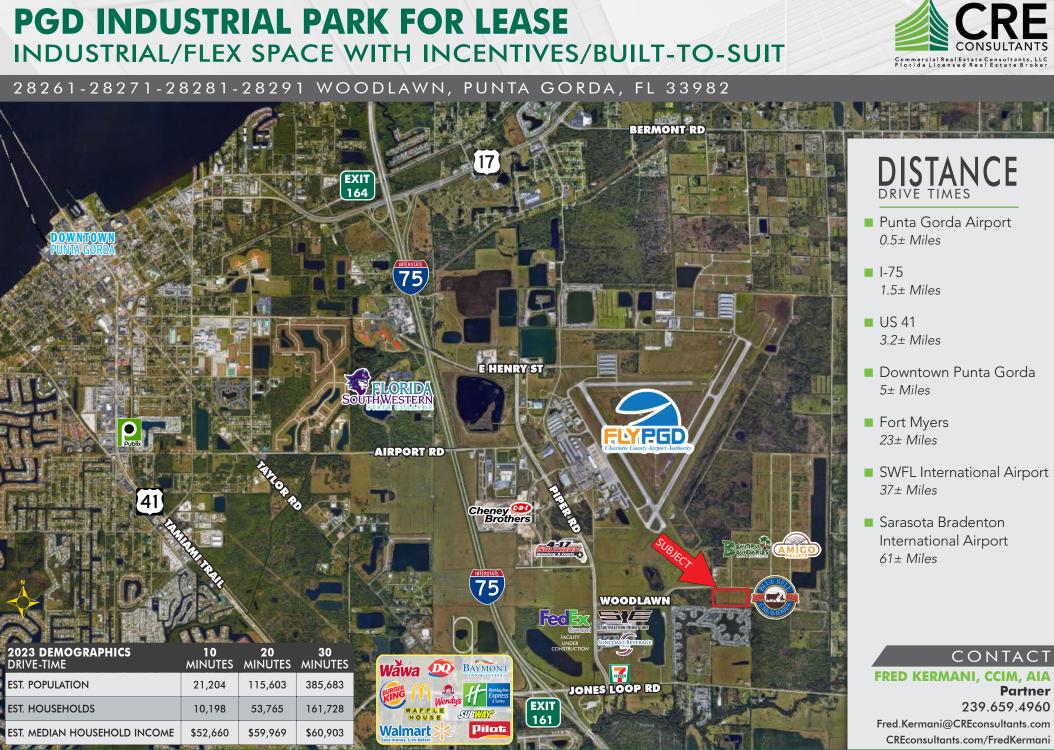

| LEASE RATE:    | To Be Negotiated with TI (3% Annual Escalations)                                                                                                                                                                     |  |  |  |  |  |
|----------------|----------------------------------------------------------------------------------------------------------------------------------------------------------------------------------------------------------------------|--|--|--|--|--|
| OPEX:          | \$4.00 PSF/Year (Estimated Including Property Tax & Building Insurance)                                                                                                                                              |  |  |  |  |  |
| UNIT SIZE:     | 5,000 - 40,000± SF                                                                                                                                                                                                   |  |  |  |  |  |
| BUILDING SIZE: | Four 40,000± SF buildings totaling 160,000± SF in four Phases<br>Phase I is fully leased. Phases II, III & IV are pre-leasing now and can<br>be divided into eight (8) 5,000± SF units.                              |  |  |  |  |  |
| LAND SIZE:     | 20.38± Acres (1,345' x 660')                                                                                                                                                                                         |  |  |  |  |  |
| LOCATION:      | Located off Piper Road, the main road accessing the Punta Gorda<br>Airport, with quick access to I-75 via Jones Loop Road 1± mile east of<br>I-75, Exit 161 (Jones Loop Road), and 1/2 mile from Punta Gorda Airport |  |  |  |  |  |
| ZONING:        | ECAP - Enterprise Charlotte Airport Park (Charlotte County)<br><u>Click here for zoning uses</u>                                                                                                                     |  |  |  |  |  |
| ASSOCIATION:   | Part of the Airport Commerce Center Authority Owners Association                                                                                                                                                     |  |  |  |  |  |
| YEAR BUILT:    | Phase I: 2021 Phase II, III, IV: September 2024                                                                                                                                                                      |  |  |  |  |  |
| O/H DOORS:     | 12' x 14' Grade Level or 8' x 10' Dock High                                                                                                                                                                          |  |  |  |  |  |
| CLEAR HEIGHT:  | 19'9" - 23'9" (at beam)                                                                                                                                                                                              |  |  |  |  |  |
| POWER:         | 3-Phase, 200 AMP, 277 VAC (Different specs can be negotiated)<br>One Electrical Panel per Unit                                                                                                                       |  |  |  |  |  |
| RESTROOMS:     | Each tenant will be provided with two restrooms & plumbing for a third                                                                                                                                               |  |  |  |  |  |
| PARCEL ID:     | 412314300005                                                                                                                                                                                                         |  |  |  |  |  |