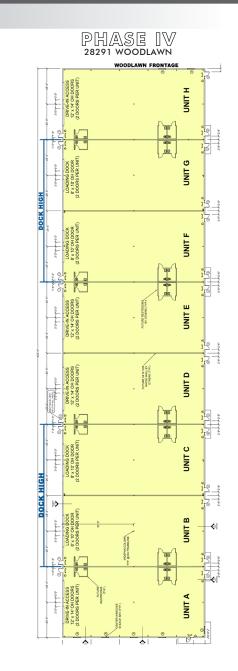

## BUILDING LAYOUTS

| $\geq$                  |                           | UNIT SIZ     | E                   |       | OVERHEAD DOORS |             |  |  |  |
|-------------------------|---------------------------|--------------|---------------------|-------|----------------|-------------|--|--|--|
| <b>AVAILABILITY</b>     | AVAILABLE<br>UNITS        | SIZE<br>(SF) | DIMENSIONS          | #     | SIZE           | TYPE        |  |  |  |
| B                       | PHASE II – 28271 WOODLAWN |              |                     |       |                |             |  |  |  |
| Ā                       | А                         | 5,000        | 50' × 100'          | 2     | 12' x 14'      | Grade Level |  |  |  |
| ₹                       | В                         | 5,000        | 50' x 100'          | 2     | 8' x 10'       | Dock High   |  |  |  |
| $\overline{\mathbf{A}}$ | С                         | 5,000        | 50' x 100'          | 2     | 8' x 10'       | Dock High   |  |  |  |
|                         | D                         | 5,000        | 50' × 100'          | 2     | 12' x 14'      | Grade Level |  |  |  |
|                         | E                         | 5,000        | 50' × 100'          | 2     | 12' x 14'      | Grade Level |  |  |  |
|                         | F                         | 5,000        | 50' × 100'          | 2     | 8' x 10'       | Dock High   |  |  |  |
|                         | G                         | 5,000        | 50' × 100'          | 2     | 8' x 10'       | Dock High   |  |  |  |
|                         | Н                         | 5,000        | 50' × 100'          | 2     | 12' x 14'      | Grade Level |  |  |  |
|                         |                           | Ρ            | HASE III – 28281    | WOOD  | LAWN           |             |  |  |  |
|                         | А                         | 5,000        | 50' × 100'          | 2     | 12' x 14'      | Grade Level |  |  |  |
|                         | В                         | 5,000        | 50' × 100'          | 2     | 8' × 10'       | Dock High   |  |  |  |
|                         | С                         | 5,000        | 50' × 100'          | 2     | 8' x 10'       | Dock High   |  |  |  |
|                         | D                         | 5,000        | 50' x 100'          | 2     | 12' x 14'      | Grade Level |  |  |  |
|                         | E                         | 5,000        | 50' x 100'          | 2     | 12' x 14'      | Grade Level |  |  |  |
|                         | F                         | 5,000        | 50' x 100'          | 2     | 8' x 10'       | Dock High   |  |  |  |
|                         | G                         | 5,000        | 50' x 100'          | 2     | 8' x 10'       | Dock High   |  |  |  |
|                         | Н                         | 5,000        | 50' × 100'          | 2     | 12' x 14'      | Grade Level |  |  |  |
|                         |                           | P            | HASE IV – 28291     | WOOD  | LAWN           |             |  |  |  |
|                         | А                         | 5,000        | 50' x 100'          | 2     | 12' x 14'      | Grade Level |  |  |  |
|                         | В                         | 5,000        | 50' x 100'          | 2     | 8' x 10'       | Dock High   |  |  |  |
|                         | С                         | 5,000        | 50' × 100'          | 2     | 8' × 10'       | Dock High   |  |  |  |
|                         | D                         | 5,000        | 50' × 100'          | 2     | 12' x 14'      | Grade Level |  |  |  |
|                         | E                         | 5,000        | 50' x 100'          | 2     | 12' x 14'      | Grade Level |  |  |  |
|                         | F                         | 5,000        | 50' x 100'          | 2     | 8' x 10'       | Dock High   |  |  |  |
|                         | G                         | 5,000        | 50' × 100'          | 2     | 8' × 10'       | Dock High   |  |  |  |
|                         | Н                         | 5,000        | 50' x 100'          | 2     | 12' x 14'      | Grade Level |  |  |  |
|                         | Units can b               | e combinec   | l in 2,500 SF incre | ments | ~ ~ ~          |             |  |  |  |