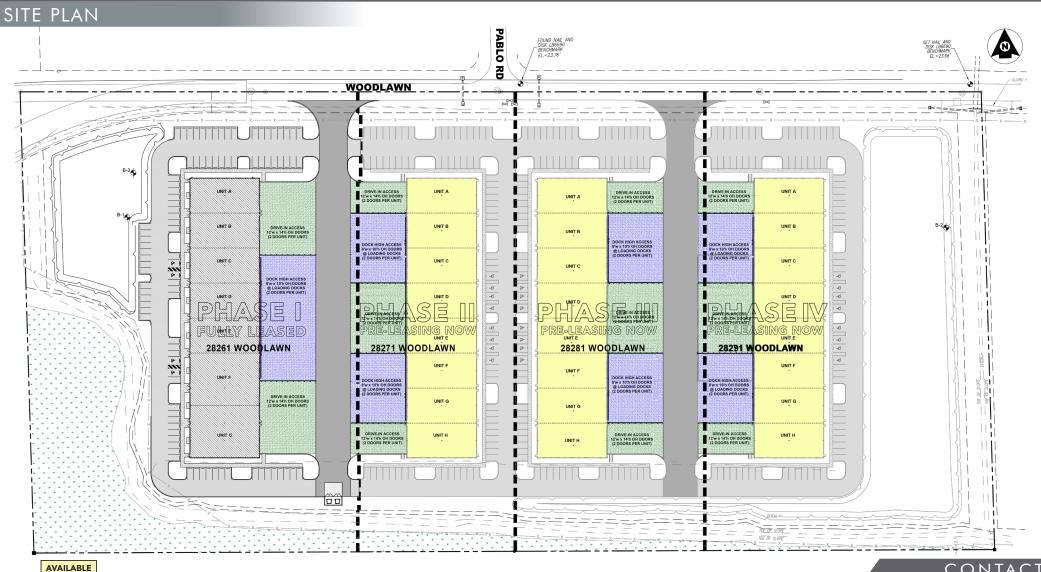

| LEASE RATE:    | To Be Negotiated with TI (3% Annual Escalations)                                                                                                                                                                     |  |  |  |  |  |
|----------------|----------------------------------------------------------------------------------------------------------------------------------------------------------------------------------------------------------------------|--|--|--|--|--|
| OPEX:          | \$4.00 PSF/Year (Estimated Including Property Tax & Building Insurance)                                                                                                                                              |  |  |  |  |  |
| UNIT SIZE:     | 5,000 - 40,000± SF                                                                                                                                                                                                   |  |  |  |  |  |
| BUILDING SIZE: | Four 40,000± SF buildings totaling 160,000± SF in four Phases<br>Phase I is fully leased. Phases II, III & IV are pre-leasing now and can<br>be divided into eight (8) 5,000± SF units.                              |  |  |  |  |  |
| LAND SIZE:     | 20.38± Acres (1,345' x 660')                                                                                                                                                                                         |  |  |  |  |  |
| LOCATION:      | Located off Piper Road, the main road accessing the Punta Gorda<br>Airport, with quick access to I-75 via Jones Loop Road 1± mile east of<br>I-75, Exit 161 (Jones Loop Road), and 1/2 mile from Punta Gorda Airport |  |  |  |  |  |
| ZONING:        | ECAP - Enterprise Charlotte Airport Park (Charlotte County)<br><u>Click here for zoning uses</u>                                                                                                                     |  |  |  |  |  |
| ASSOCIATION:   | Part of the Airport Commerce Center Authority Owners Association                                                                                                                                                     |  |  |  |  |  |
| YEAR BUILT:    | Phase I: 2021 Phase II, III, IV: September 2024                                                                                                                                                                      |  |  |  |  |  |
| O/H DOORS:     | 12' x 14' Grade Level or 8' x 10' Dock High                                                                                                                                                                          |  |  |  |  |  |
| CLEAR HEIGHT:  | 19'9" - 23'9" (at beam)                                                                                                                                                                                              |  |  |  |  |  |
| POWER:         | 3-Phase, 200 AMP, 277 VAC (Different specs can be negotiated)<br>One Electrical Panel per Unit                                                                                                                       |  |  |  |  |  |
| RESTROOMS:     | Each tenant will be provided with two restrooms & plumbing for a third                                                                                                                                               |  |  |  |  |  |
| PARCEL ID:     | 412314300005                                                                                                                                                                                                         |  |  |  |  |  |