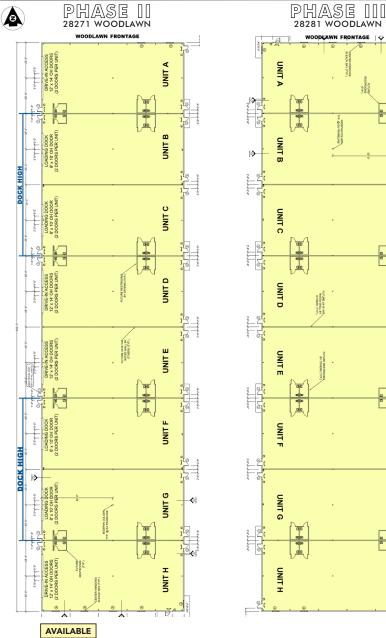

## BUILDING LAYOUTS

| $\geq$                  |                           | UNIT SIZ     | E                   |       | OVERHEAD DOORS |             |  |  |  |
|-------------------------|---------------------------|--------------|---------------------|-------|----------------|-------------|--|--|--|
| <b>AVAILABILITY</b>     | AVAILABLE<br>UNITS        | SIZE<br>(SF) | DIMENSIONS          | #     | SIZE           | TYPE        |  |  |  |
| B                       | PHASE II – 28271 WOODLAWN |              |                     |       |                |             |  |  |  |
| Ā                       | А                         | 5,000        | 50' × 100'          | 2     | 12' x 14'      | Grade Level |  |  |  |
| ₹                       | В                         | 5,000        | 50' x 100'          | 2     | 8' x 10'       | Dock High   |  |  |  |
| $\overline{\mathbf{A}}$ | С                         | 5,000        | 50' x 100'          | 2     | 8' x 10'       | Dock High   |  |  |  |
|                         | D                         | 5,000        | 50' × 100'          | 2     | 12' x 14'      | Grade Level |  |  |  |
|                         | E                         | 5,000        | 50' × 100'          | 2     | 12' x 14'      | Grade Level |  |  |  |
|                         | F                         | 5,000        | 50' × 100'          | 2     | 8' x 10'       | Dock High   |  |  |  |
|                         | G                         | 5,000        | 50' × 100'          | 2     | 8' x 10'       | Dock High   |  |  |  |
|                         | Н                         | 5,000        | 50' × 100'          | 2     | 12' x 14'      | Grade Level |  |  |  |
|                         |                           | Ρ            | HASE III – 28281    | WOOD  | LAWN           |             |  |  |  |
|                         | А                         | 5,000        | 50' × 100'          | 2     | 12' x 14'      | Grade Level |  |  |  |
|                         | В                         | 5,000        | 50' × 100'          | 2     | 8' × 10'       | Dock High   |  |  |  |
|                         | С                         | 5,000        | 50' × 100'          | 2     | 8' x 10'       | Dock High   |  |  |  |
|                         | D                         | 5,000        | 50' x 100'          | 2     | 12' x 14'      | Grade Level |  |  |  |
|                         | E                         | 5,000        | 50' x 100'          | 2     | 12' x 14'      | Grade Level |  |  |  |
|                         | F                         | 5,000        | 50' x 100'          | 2     | 8' x 10'       | Dock High   |  |  |  |
|                         | G                         | 5,000        | 50' x 100'          | 2     | 8' x 10'       | Dock High   |  |  |  |
|                         | Н                         | 5,000        | 50' × 100'          | 2     | 12' x 14'      | Grade Level |  |  |  |
|                         |                           | P            | HASE IV – 28291     | WOOD  | LAWN           |             |  |  |  |
|                         | А                         | 5,000        | 50' x 100'          | 2     | 12' x 14'      | Grade Level |  |  |  |
|                         | В                         | 5,000        | 50' x 100'          | 2     | 8' x 10'       | Dock High   |  |  |  |
|                         | С                         | 5,000        | 50' × 100'          | 2     | 8' × 10'       | Dock High   |  |  |  |
|                         | D                         | 5,000        | 50' × 100'          | 2     | 12' x 14'      | Grade Level |  |  |  |
|                         | E                         | 5,000        | 50' x 100'          | 2     | 12' x 14'      | Grade Level |  |  |  |
|                         | F                         | 5,000        | 50' x 100'          | 2     | 8' x 10'       | Dock High   |  |  |  |
|                         | G                         | 5,000        | 50' × 100'          | 2     | 8' × 10'       | Dock High   |  |  |  |
|                         | Н                         | 5,000        | 50' x 100'          | 2     | 12' x 14'      | Grade Level |  |  |  |
|                         | Units can b               | e combinec   | l in 2,500 SF incre | ments | ~ ~ ~          |             |  |  |  |