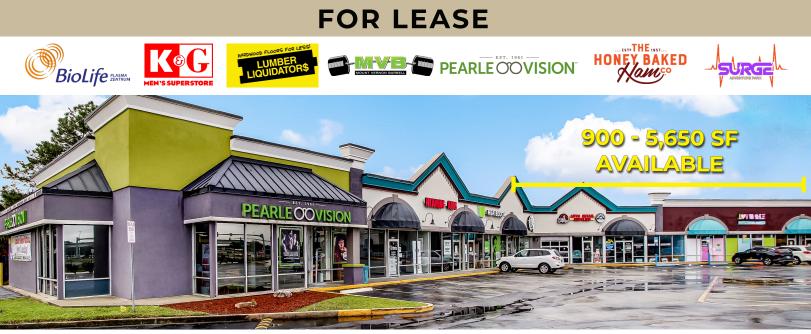

# **REGENCY COURT**

9218-9398 Arlington Expy | Jacksonville, FL

#### HIGHLIGHTS

- 247,261 SF busy retail center.
- 900 6,054 SF retail space available.
- 900 SF former salon.
- Pylon signage available.
- Excellent points of ingress/ egress.
- The center is located at the highly trafficked retail intersection of Arlington Expy and Southside Blvd with highway visibility.
- Center renovated in 2019.
- Adjacent to newly opened Conn's Home Plus.