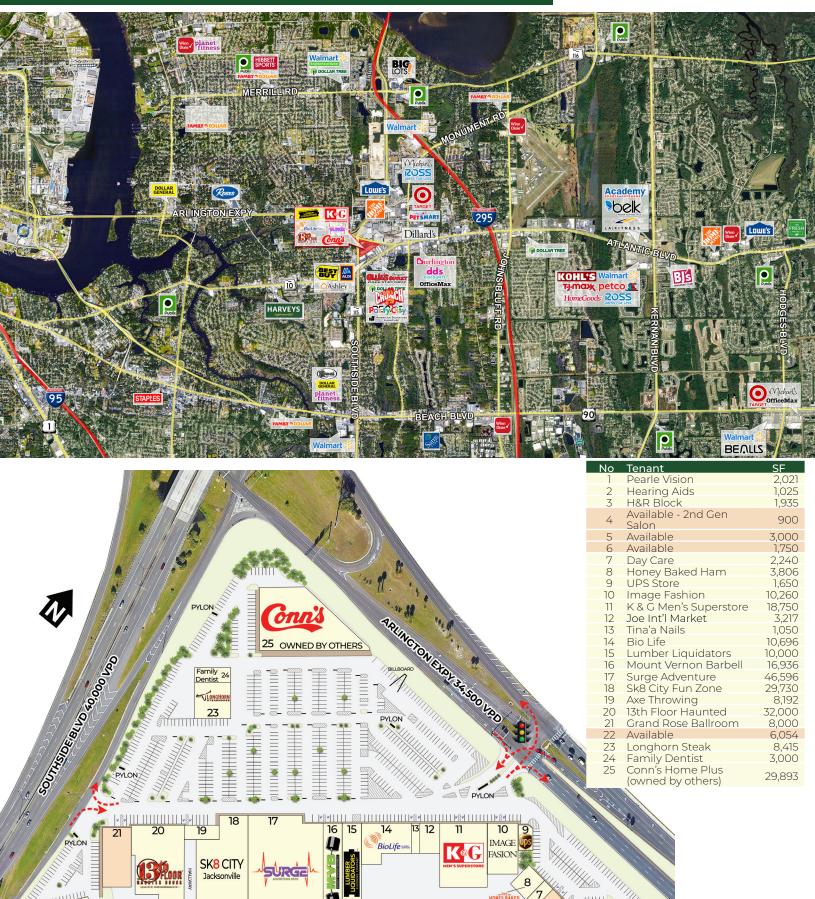

<u>Traffic Counts</u> Southside Blvd: ±40,000 vpd Arlington Expy: ±34,500 vpd

DREW FORNESS, CCIM | Drew@FornessProperties.com | 407.960.4740 MONTE MITCHELL | Monte@FornessProperties.com | 407.988.0073 www.FornessProperties.com | Licensed Real Estate Broker