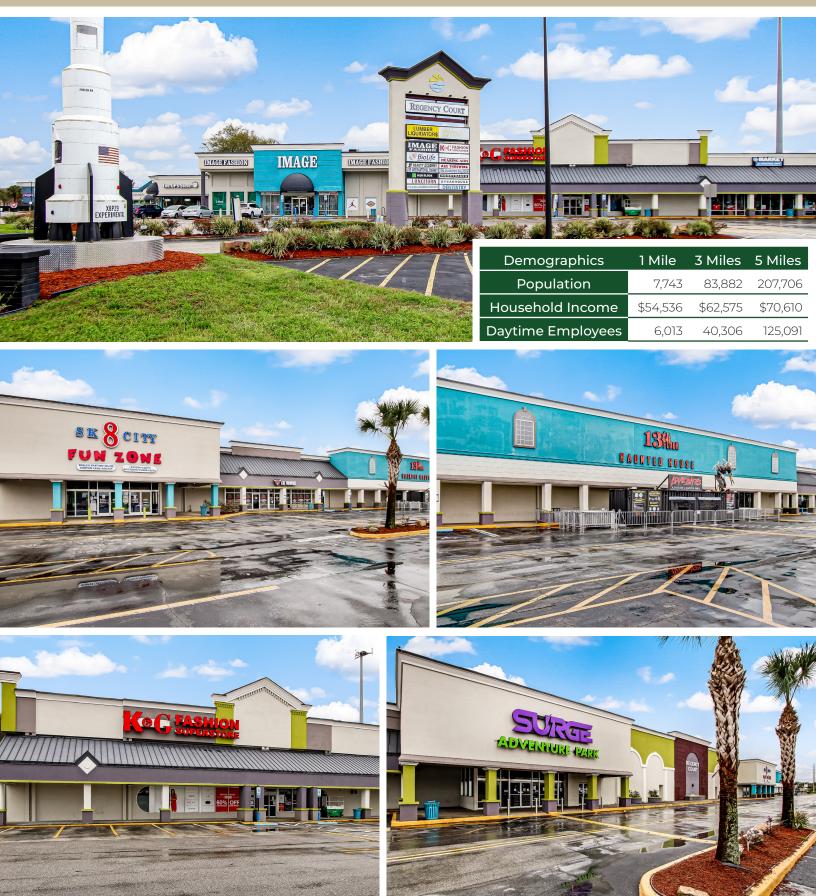

xcellent points of ingress/ egress.
- The center is located at the highly trafficked retail intersection of Arlington Expy and Southside Blvd with highway visibility.
- Center renovated in 2019.
- Adjacent to newly opened Conn's Home Plus.

<u>Traffic Counts</u> Southside Blvd: ±40,000 vpd Arlington Expy: ±34,500 vpd



DREW FORNESS, CCIM | Drew@FornessProperties.com | 407.960.4740 MONTE MITCHELL | Monte@FornessProperties.com | 407.988.0073 www.FornessProperties.com | Licensed Real Estate Broker

### **REGENCY COURT**

9218-9398 Arlington Expy | Jacksonville, FL

Jacksonville

f

11111111111



ESTATE SERVICES COMMERCIAL RFAL

TUTITITI

2

8

CONTIGUOUS



## **REGENCY COURT**

9218-9398 Arlington Expy | Jacksonville, FL



COMMERCIAL REAL ESTATE SERVICES

#### **SHOPPING CENTER PHOTOS**