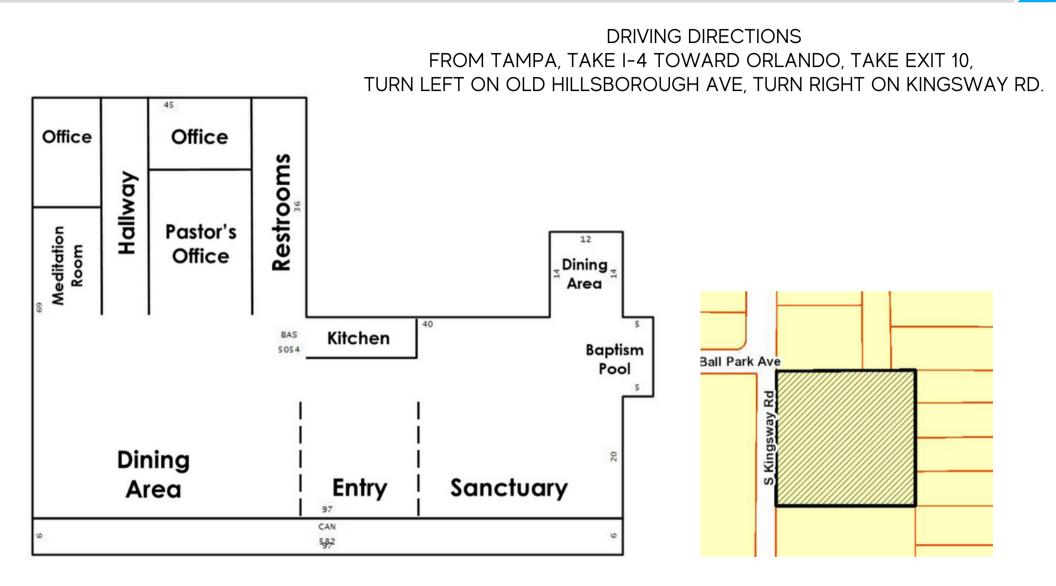

that is frequented by local & regional visitors
- Quick commute to Downtown Tampa, Historic Ybor City, East Tampa, Channel District and the surrounding East Tampa Area
- Close proximity to City of Brandon
- 11,247 vehicles pass daily
- Flourishing area near thriving residential neighborhoods, commercial commerce, schools, public transportation and major thoroughfares
- Convenient access to several major thoroughfares including Dr. Martin Luther King Blvd. along with easy accessibility to Interstate 4, Interstate 275 S., Selmon Expressway and all the

**BROKERAGE DONE DIFFERENTLY** 

Greater Tampa Bay Area







#### CALL TODAY FOR ADDITIONAL PROPERTY DETAILS! 813.935.9600

LISTING AGENT: TINA MARIE ELOIAN, CCIM | 813.935.9600 | TINA@FLORIDACOMMERCIALGROUP.COM

#### **MAPS & DIRECTIONS**





#### **BROKERAGE DONE DIFFERENTLY**

LISTING AGENT: TINA MARIE ELOIAN, CCIM | 813.935.9600 | TINA@FLORIDACOMMERCIALGROUP.COM

# Your Tampa Bay and Beyond Commercial Real Estate Experts

#### SALES • INVESTMENTS • LEASING • PROPERTY MANAGEMENT

When you're looking to engage in any commercial real estate transaction – including buying, selling, leasing, financing, or even developing real estate – using a CCIM for your transaction is the best investment you'll make. Backed by **knowledge**, **stability**, **and resources**, Florida Commercial Group is uniquely equipped to assist you in all your real estate needs.

Our boutique brokerage is recognized in the Tampa Bay area as an **authority on all types of properties** with a **commitment to excellence and exceptional service.** With over