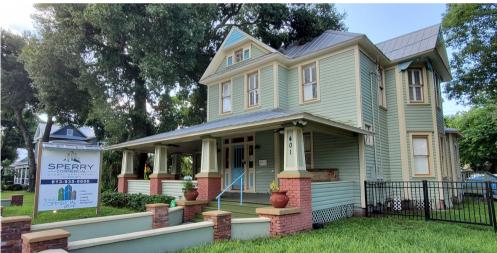

# 2808 S KINGSWAY RD SEFFNER FL. 33584 | FOR LEASE/

# IDEAL FOR EVENT SPACE | CHURCH | SCHOOL • 5,054 SF BUILDING • EXCELLENT EXPOSURE | 11,247 VTD

This information is from sources deemed to be reliable. We are not responsible for misstatements of facts, errors or omissions, prior sale, change of price and/or terms or withdrawal from the market without notice. Buyer shall verify all information with their own representatives as well as state and local agencies.

#### THE PROPERTY Folio Number: 066363-0000 Zoning: ASC-1 Current Use: Church Site Improvements: 5,054 HSF Front Footage :330' (approx.) Parking: Onsite