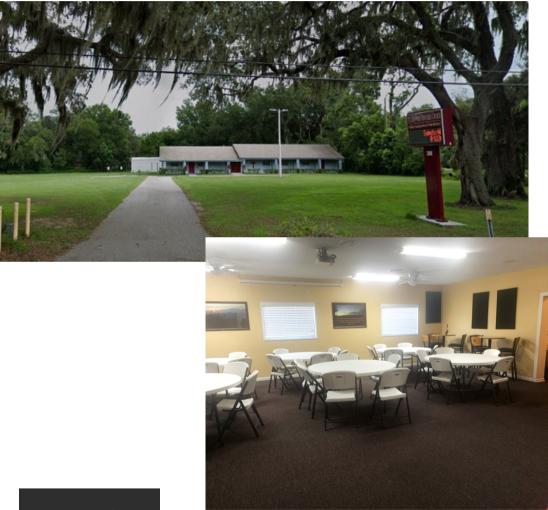

### **PROPERTY INFORMATION**

- Lease price: \$7,000 per month NNN
- Folio number: **066363-0000**
- Site improvements: 5,054 SF
- Parking: **Onsite**
- Zoning: ASC-1
- Phenomenal lease opportunity
- Freestanding Building
- Highest and best use: church | Even Space | School
- Move-in ready
- Terrific signage opportunities

#### THE PROPERTY Folio Number: 066363-0000 Zoning: ASC-1 Current Use: Church Site Improvements: 5,054 HSF Front Footage :330' (approx.) Parking: Onsite