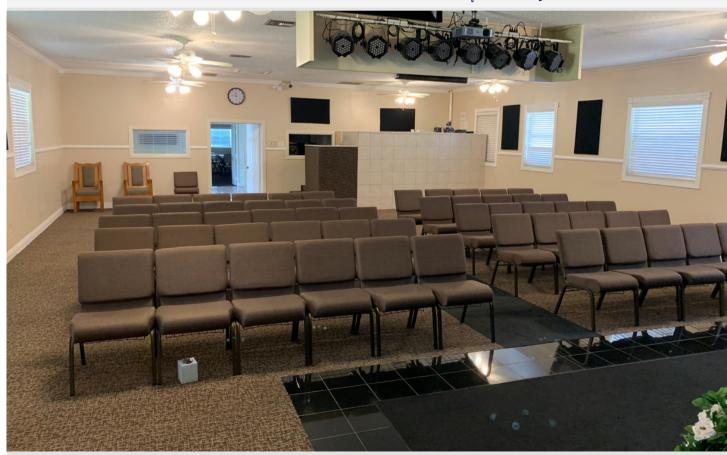

# IDEAL FOR EVENT SPACE | CHURCH | SCHOOL • 5,054 SF BUILDING • EXCELLENT EXPOSURE | 11,247 VTD

This information is from sources deemed to be reliable. We are not responsible for misstatements of facts, errors or omissions, prior sale, change of price and/or terms or withdrawal from the market without notice. Buyer shall verify all information with their own representatives as well as state and local agencies.

### **PROPERTY INFORMATION**

- Lease price: \$7,000 per month NNN
- Folio number: **066363-0000**
- Site improvements: 5,054 SF
- Parking: **Onsite**
- Zoning: ASC-1
- Phenomenal lease opportunity
- Freestanding Building
- Highest and best use: church | Even Space | School
- Move-in ready
- Terrific signage opportunities

#### THE PROPERTY Folio Number: 066363-0000 Zoning: ASC-1 Current Use: Church Site Improvements: 5,054 HSF Front Footage :330' (approx.) Parking: Onsite