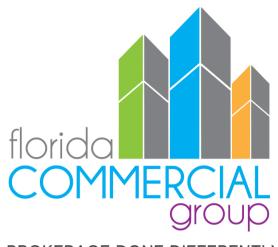

# IDEAL FOR EVENT SPACE | CHURCH | SCHOOL • 5,054 SF BUILDING • EXCELLENT EXPOSURE | 11,247 VTD

This information is from sources deemed to be reliable. We are not responsible for misstatements of facts, errors or omissions, prior sale, change of price and/or terms or withdrawal from the market without notice. Buyer shall verify all information with their own representatives as well as state and local agencies.

### **PROPERTY INFORMATION**

- Lease price: \$7,000 per month NNN
- Folio number: **066363-0000**
- Site improvements: 5,054 SF
- Parking: **Onsite**
- Zoning: ASC-1
- Phenomenal lease opportunity
- Freestanding Building
- Highest and best use: church | Even Space | School
- Move-in ready
- Terrific signage opportunities

#### THE PROPERTY Folio Number: 066363-0000 Zoning: ASC-1 Current Use: Church Site Improvements: 5,054 HSF Front Footage :330' (approx.) Parking: Onsite