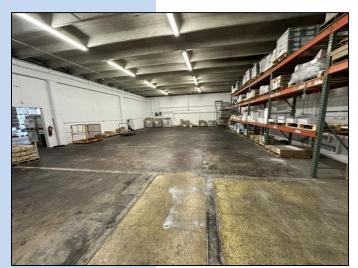

#### Overview:

This is an opportunity to sublease a 30,752 SF dock high industrial space with a large newly paved fenced truck court and yard in the heart of Mid-Pinellas County. The building is a dock high, concrete block building with a concrete roof, four loading doors, three phase power, and a new roof. There is a separate "Yard Office" building within the fenced yard that could be used as storage or small office. With average daily traffic counts of over 24,000 cars, the building also features good visibility fronting Starkey Road and access from both the north and southbound directions.

ANDRETTA PROPERTIES

**PICTURES** 

Bill Besselieu, CCIM Mobile/Direct: 813-263-5854 besselieu@gmail.com

Greg Andretta, SIOR 813-263-4833 greg@andrettaproperties.com

Andretta Properties Licensed Real Estate Broker 550 N. Reo St. #300 Tampa, FL 33609 Office: 813-889-0889 www.andrettaproperties.com