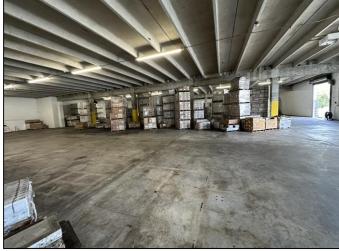

#### Overview:

This is an opportunity to sublease a 30,752 SF dock high industrial space with a large newly paved fenced truck court and yard in the heart of Mid-Pinellas County. The building is a dock high, concrete block building with a concrete roof, four loading doors, three phase power, and a new roof. There is a separate "Yard Office" building within the fenced yard that could be used as storage or small office. With average daily traffic counts of over 24,000 cars, the building also features good visibility fronting Starkey Road and access from both the north and southbound directions.

ANDRETTA PROPERTIES

**PICTURES** 

Bill Besselieu, CCIM Mobile/Direct: 813-263-5854 besselieu@gmail.com

Greg Andretta, SIOR 813-263-4833 greg@andrettaproperties.com

Andretta Properties Licensed Real Estate Broker 550 N. Reo St. #300 Tampa, FL 33609 Office: 813-889-0889 www.andrettaproperties.com