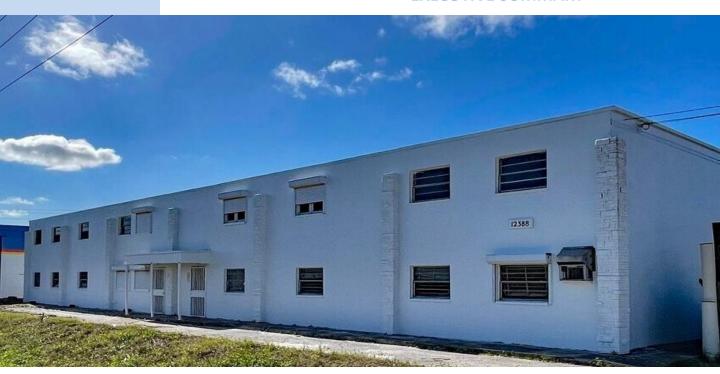

12388 Starkey Rd., Largo FL 33773

**EXECUTIVE SUMMARY** 

**Summary:** 

Price:

\$8.00 PSF NNN \$2 PSF OPEX

Lease Termination Date: November 30, 2027

Availability: Immediate

Space Size: 30,752 SF Warehouse

#### Overview:

This is an opportunity to sublease a 30,752 SF dock high industrial space with a large newly paved fenced truck court and yard in the heart of Mid-Pinellas County. The building is a dock high, concrete block building with a concrete roof, four loading doors, three phase power, and a new roof. There is a separate "Yard Office" building within the fenced yard that could be used as storage or small office. With average daily traffic counts of over 24,000 cars, the building also features good visibility fronting Starkey Road and access from both the north and southbound directions.

ANDRETTA PROPERTIES

**PICTURES** 

Bill Besselieu, CCIM Mobile/Direct: 813-263-5854 besselieu@gmail.com

Greg Andretta, SIOR 813-263-4833 greg@andrettaproperties.com

Andretta Properties Licensed Real Estate Broker 550 N. Reo St. #300 Tampa, FL 33609 Office: 813-889-0889 www.andrettaproperties.com