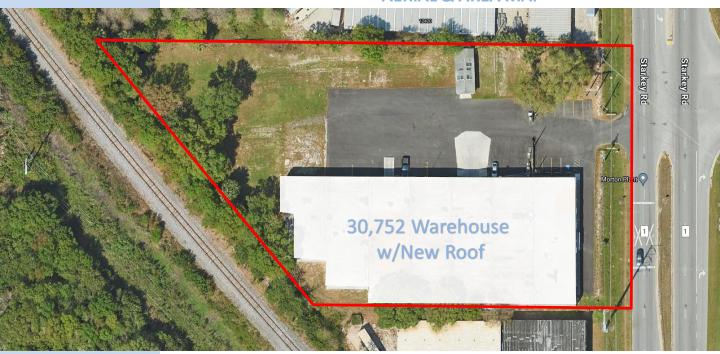

#### Overview:

This is an opportunity to sublease a 30,752 SF dock high industrial space with a large newly paved fenced truck court and yard in the heart of Mid-Pinellas County. The building is a dock high, concrete block building with a concrete roof, four loading doors, three phase power, and a new roof. There is a separate "Yard Office" building within the fenced yard that could be used as storage or small office. With average daily traffic counts of over 24,000 cars, the building also features good visibility fronting Starkey Road and access from both the north and southbound directions.

12388 Starkey Rd., Largo, FL 33773

**AERIAL & AREA MAP** 

Bill Besselieu, CCIM Mobile/Direct: 813-263-5854 besselieu@gmail.com Greg Andretta, SIOR 813-263-4833 greg@andrettaproperties.com Andretta Properties Licensed Real Estate Broker 550 N. Reo St. #300 Tampa, FL 33609 Office: 813-889-0889 www.andrettaproperties.com