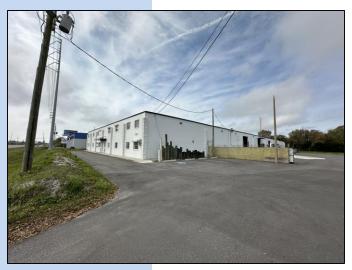

#### Overview:

This is an opportunity to sublease a 30,752 SF dock high industrial space with a large newly paved fenced truck court and yard in the heart of Mid-Pinellas County. The building is a dock high, concrete block building with a concrete roof, four loading doors, three phase power, and a new roof. There is a separate "Yard Office" building within the fenced yard that could be used as storage or small office. With average daily traffic counts of over 24,000 cars, the building also features good visibility fronting Starkey Road and access from both the north and southbound directions.

ANDRETTA PROPERTIES

**PICTURES** 

Bill Besselieu, CCIM Mobile/Direct: 813-263-5854 besselieu@gmail.com

Greg Andretta, SIOR 813-263-4833 greg@andrettaproperties.com

Andretta Properties Licensed Real Estate Broker 550 N. Reo St. #300 Tampa, FL 33609 Office: 813-889-0889 www.andrettaproperties.com