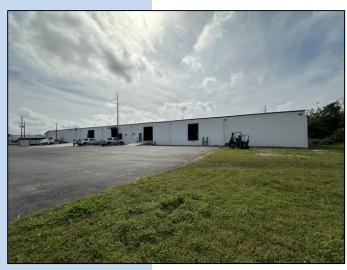

ANDRETTA PROPERTIES

**PICTURES** 

Bill Besselieu, CCIM Mobile/Direct: 813-263-5854 besselieu@gmail.com

Greg Andretta, SIOR 813-263-4833 greg@andrettaproperties.com

Andretta Properties Licensed Real Estate Broker 550 N. Reo St. #300 Tampa, FL 33609 Office: 813-889-0889 www.andrettaproperties.com

#### Overview:

This is an opportunity to sublease a 30,752 SF dock high industrial space with a large newly paved fenced truck court and yard in the heart of Mid-Pinellas County. The building is a dock high, concrete block building with a concrete roof, four loading doors, three phase power, and a new roof. There is a separate "Yard Office" building within the fenced yard that could be used as storage or small office. With average daily traffic counts of over 24,000 cars, the building also features good visibility fronting Starkey Road and access from both the north and southbound directions.