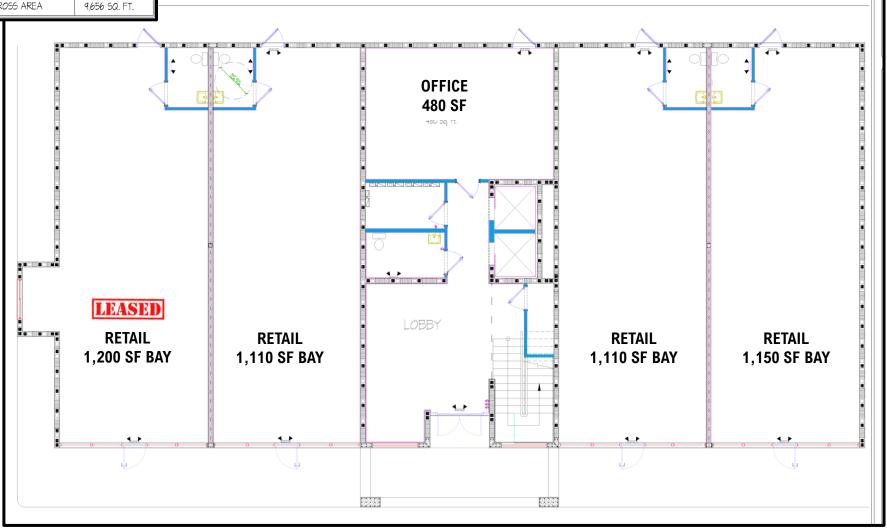

#### **RE/MAX Realty Group | Commercial Division**

7910 Summerlin Lakes Dr Fort Myers, FL 33907 (239) 489-0444

| BUILDING AREA BREAKDOWN                             |                                         |  |
|-----------------------------------------------------|-----------------------------------------|--|
|                                                     |                                         |  |
| Retail spaces (4 Units)                             | 4,530 sq. ft.                           |  |
| lst Floor business area                             | 480 sq. ft.                             |  |
| lst Floor common area (Lobby, elevator, bath, etc.) | 944 sq. ft.                             |  |
| Portico (Entry area)                                | 258 sq. ft.                             |  |
| TOTAL Ist FLOOR AREA                                | 6,212 sq. ft.                           |  |
|                                                     | *************************************** |  |
| 2nd Floor Business area                             | 2,144 sq. ft.                           |  |
| 2nd Floor common area (Bath, storage, hallway)      | 1,300 sq. ft.                           |  |
| TOTAL 2nd FLOOR AREA                                | 3,444 sq. ft.                           |  |
|                                                     | ·····                                   |  |
| TOTAL BUILDING GROSS AREA                           | 9,656 SQ. FT.                           |  |
|                                                     |                                         |  |

1<sup>st</sup> Floor Layout Scale | ½" = 1'-0"