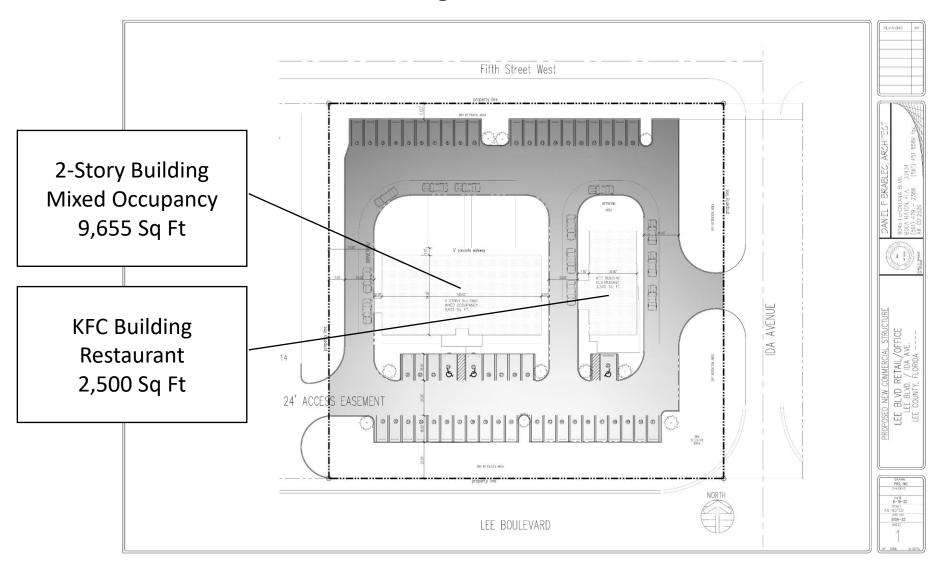

#### LEASE OPPORTUNITY – Build-To-Suit 401/407 Ida Ave. N. Lehigh Acres, FL 33971

**LEASE RATE:** Starting from \$45 PSF (NNN) + CAM

**Land Size:** 1.56± acres **Strap #:** 25-44-26-03-00024.0070

**Zoning:** C-2 **Location:** On the main East/West artery in Lehigh

Acres. High traffic and visibility.

Prime frontage – 275 feet on Lee Blvd. and 250 feet on Ida Ave. N

- Zoning offers a wide variety of uses including commercial, professional, retail and specialty uses
- Two road accessibility including Ida Ave. N (main access) and Lee Blvd. (thru the access road, not direct access)
- ❖ The subject property is being offered as a BUILD-TO-SUIT lease to a qualified retail, professional, restaurant, or medical user. Owner will BUILD-TO-SUIT from 1,200 SF − 9,655 SF (to be delivered as Gray Shell)
- Commercial property is in short supply, making this a great opportunity to secure your foothold in this fast growing and heavily populated community.