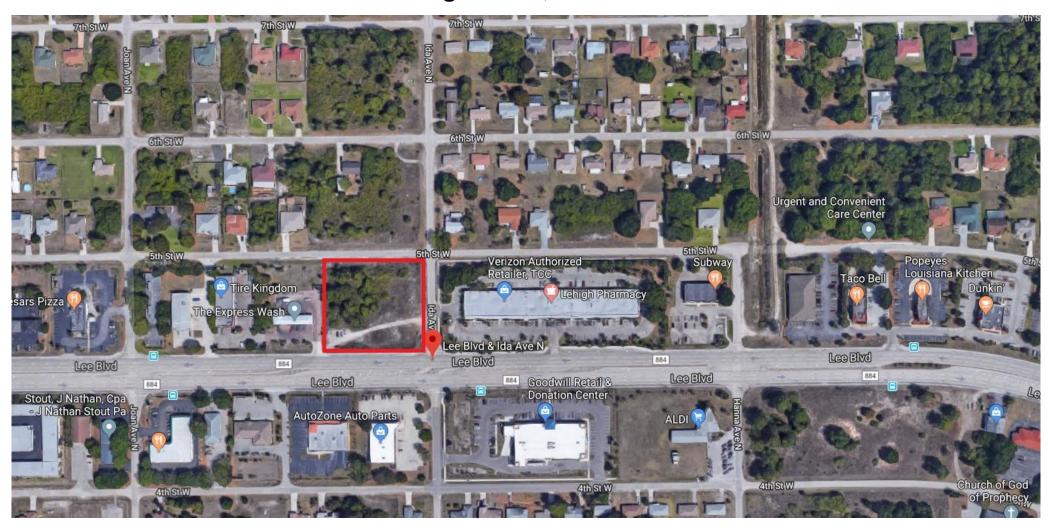

#### LEASE OPPORTUNITY – Build-To-Suit 401/407 Ida Ave. N. Lehigh Acres, FL 33971

**LEASE RATE:** Starting from \$45 PSF (NNN) + CAM

**Land Size:** 1.56± acres **Strap #:** 25-44-26-03-00024.0070

**Zoning:** C-2 **Location:** On the main East/West artery in Lehigh

Acres. High traffic and visibility.

Prime frontage – 275 feet on Lee Blvd. and 250 feet on Ida Ave. N

- Zoning offers a wide variety of uses including commercial, professional, retail and specialty uses
- Two road accessibility including Ida Ave. N (main access) and Lee Blvd. (thru the access road, not direct access)
- ❖ The subject property is being offered as a BUILD-TO-SUIT lease to a qualified retail, professional, restaurant, or medical user. Owner will BUILD-TO-SUIT from 1,200 SF − 9,655 SF (to be delivered as Gray Shell)
- Commercial property is in short supply, making this a great opportunity to secure your foothold in this fast growing and heavily populated community.