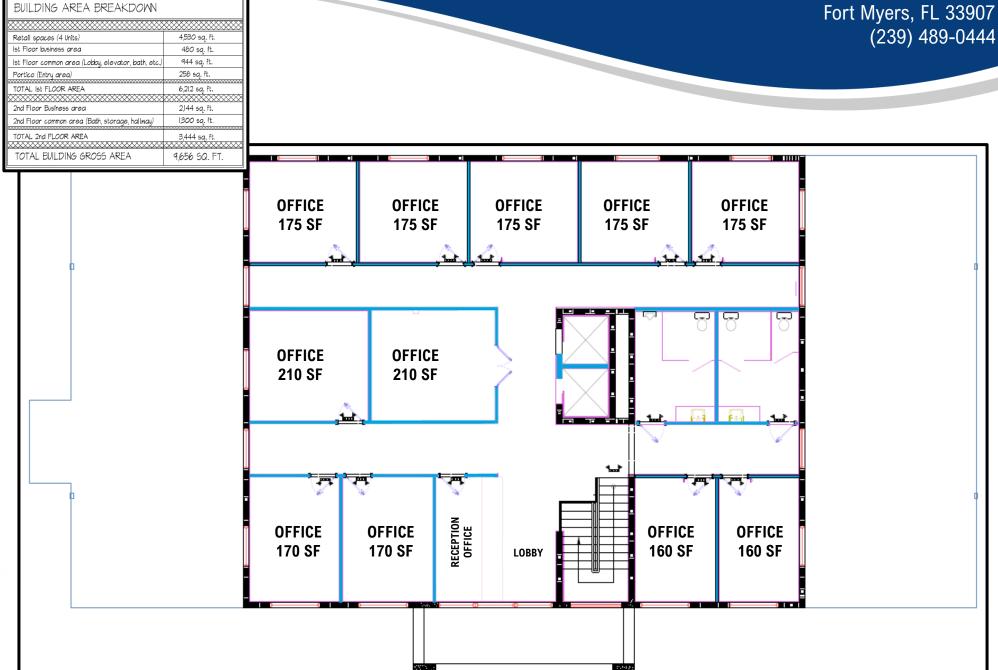

#### **RE/MAX Realty Group | Commercial Division**

7910 Summerlin Lakes Dr Fort Myers, FL 33907 (239) 489-0444

| BUILDING AREA BREAKDOWN                             |                                         |  |
|-----------------------------------------------------|-----------------------------------------|--|
|                                                     |                                         |  |
| Retail spaces (4 Units)                             | 4,530 sq. ft.                           |  |
| lst Floor business area                             | 480 sq. ft.                             |  |
| lst Floor common area (Lobby, elevator, bath, etc.) | 944 sq. ft.                             |  |
| Portico (Entry area)                                | 258 sq. ft.                             |  |
| TOTAL Ist FLOOR AREA                                | 6,212 sq. ft.                           |  |
|                                                     | *************************************** |  |
| 2nd Floor Business area                             | 2,144 sq. ft.                           |  |
| 2nd Floor common area (Bath, storage, hallway)      | 1,300 sq. ft.                           |  |
| TOTAL 2nd FLOOR AREA                                | 3,444 sq. ft.                           |  |
|                                                     | ·····                                   |  |
| TOTAL BUILDING GROSS AREA                           | 9,656 SQ. FT.                           |  |
|                                                     |                                         |  |