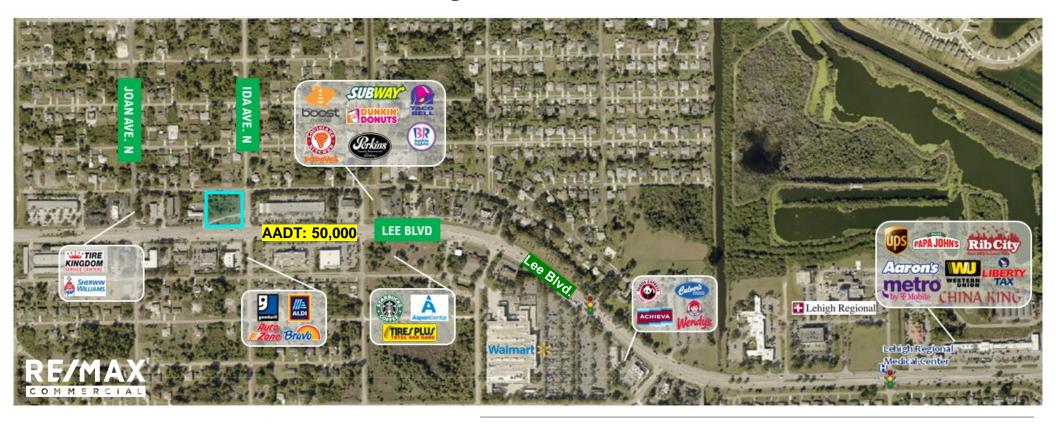

#### Area Businesses Lehigh Acres, FL 33971

| Starbucks    | Waffle House  |
|--------------|---------------|
| Aspen Dental |               |
| Tires Plus   | Tommy Express |
|              | Aspen Dental  |

Permitting: Panda Express