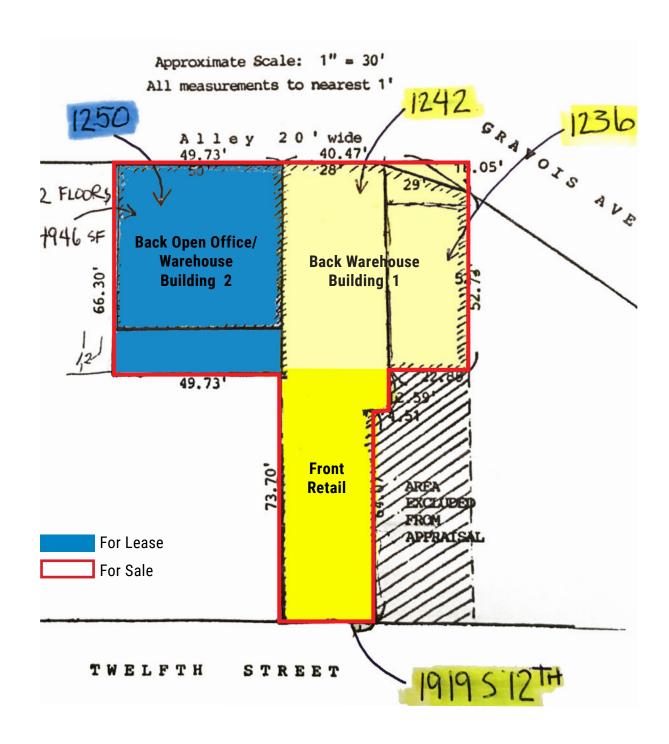

## **FOR SALE**

1919 South 12th Street St. Louis, MO 63104 10,155 SF

- · Commercial Building in Soulard
- Front Retail
- Back Warehouse-Building 1
- Back Open Office/Warehouse-Building 2
- Tall Ceilings
- Building 2 (5,000 SF) Available for Lease
- Potential Redevelopment with Tax Credit
- Easy access to Hwy 55 & 44

## **FOR LEASE**

1250 Gravois St. Louis, MO 63104 5,000 SF

\$11.50/SF + NNN

**For Information, Contact Agent:** 

Lily Seymour, MBA, CCIM

Office: 314-820-1124 Cell: 314-277-5485

Seymour@realtyexchangeweb.com