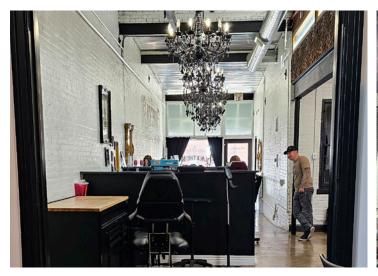

## **FOR SALE**

1919 South 12th Street St. Louis, MO 63104 10,155 SF

- · Commercial Building in Soulard
- Front Retail
- Back Warehouse-Building 1
- Back Open Office/Warehouse-Building 2
- Tall Ceilings
- Building 2 (5,000 SF) Available for Lease
- Potential Redevelopment with Tax Credit
- Easy access to Hwy 55 & 44

\$825,000

For Information, Contact Agent:

Lily Seymour, MBA, CCIM

Office: 314-820-1124 Cell: 314-277-5485 Seymour@realtyexchangeweb.com

Information contained herein has been obtained from the owner of the property or other sources. The Brokers do not guarantee the accuracy of this information. Sellers and Brokers make no representation as to the environmental or other conditions of the property and recommend that Purchaser(s) investigate fully.