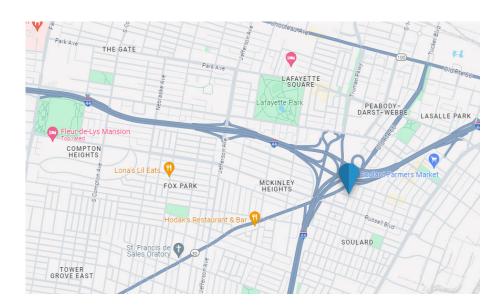

## **FOR SALE**

1919 South 12th Street St. Louis, MO 63104 10,155 SF

- · Commercial Building in Soulard
- Front Retail
- Back Warehouse-Building 1
- Back Open Office/Warehouse-Building 2
- Tall Ceilings
- Building 2 (5,000 SF) Available for Lease
- Potential Redevelopment with Tax Credit
- Easy access to Hwy 55 & 44

\$825,000

For Information, Contact Agent:

Lily Seymour, MBA, CCIM

Office: 314-820-1124 Cell: 314-277-5485 Seymour@realtyexchangeweb.com

Information contained herein has been obtained from the owner of the property or other sources. The Brokers do not guarantee the accuracy of this information. Sellers and Brokers make no representation as to the environmental or other conditions of the property and recommend that Purchaser(s) investigate fully.