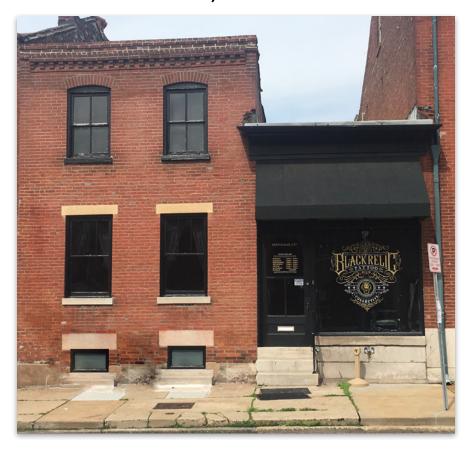

## **FOR SALE**

1919 South 12th Street St. Louis, MO 63104 10,155 SF

- · Commercial Building in Soulard
- Front Retail
- Back Warehouse-Building 1
- Back Open Office/Warehouse-Building 2
- Tall Ceilings
- Building 2 (5,000 SF) Available for Lease
- Potential Redevelopment with Tax Credit
- Easy access to Hwy 55 & 44

\$825,000

For Information, Contact Agent:

Lily Seymour, MBA, CCIM

Office: 314-820-1124 Cell: 314-277-5485 Seymour@realtyexchangeweb.com

Information contained herein has been obtained from the owner of the property or other sources. The Brokers do not guarantee the accuracy of this information. Sellers and Brokers make no representation as to the environmental or other conditions of the property and recommend that Purchaser(s) investigate fully.