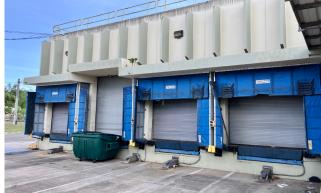

## The existing infrastructure alone is valued at \$32 million dollars!!

Binswanger Puerto Rico LLC Caguas Puerto Rico 00725 Tel 787.525-4435 E-mail: edhernandez27@ccim.net 120 Offices Worldwide Website: binswanger.com Space Available: Area: 28,950 Sq. Ft. about 22' Clear of Manufacture Warehouse-Flex Space, heavy power available.

## Industrial Warehouse-Manufacture 28,950 Sq. Ft. For Rent

Location: The Cruce Davila Business Park (CDBP) located on PR Road #2 at Km 56.4. Barceloneta Puerto Rico Description: Industrial Bldg. & land in-side a former Pfizer Pharma facility. Land: 56 Acres Approx.