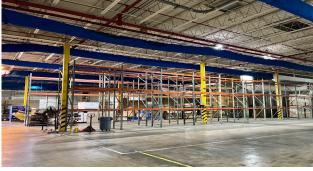

## The existing infrastructure alone is valued at \$32 million dollars!!

Binswanger Puerto Rico LLC Caguas Puerto Rico 00725 Tel 787.525-4435 E-mail: edhernandez27@ccim.net 120 Offices Worldwide Website: binswanger.com Space Available: Area: 28,950 Sq. Ft. about 22' Clear of Manufacture Warehouse-Flex Space, heavy power available.

## Industrial Warehouse-Manufacture 28,950 Sq. Ft. For Rent

Location: The Cruce Davila Business Park (CDBP) located on PR Road #2 at Km 56.4. Barceloneta Puerto Rico Description: Industrial Bldg. & land in-side a former Pfizer Pharma facility. Land: 56 Acres Approx.