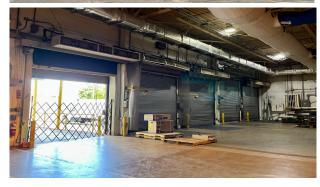

## The existing infrastructure alone is valued at \$32 million dollars!!

Binswanger Puerto Rico LLC Caguas Puerto Rico 00725 Tel 787.525-4435 E-mail: edhernandez27@ccim.net 120 Offices Worldwide Website: binswanger.com Space Available: Area: 28,950 Sq. Ft. about 22' Clear of Manufacture Warehouse-Flex Space, heavy power available.

## Industrial Warehouse-Manufacture 28,950 Sq. Ft. For Rent

Location: The Cruce Davila Business Park (CDBP) located on PR Road #2 at Km 56.4. Barceloneta Puerto Rico Description: Industrial Bldg. & land in-side a former Pfizer Pharma facility. Land: 56 Acres Approx.