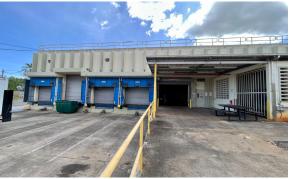

## The existing infrastructure alone is valued at \$32 million dollars!!

Binswanger Puerto Rico LLC Caguas Puerto Rico 00725 Tel 787.525-4435 E-mail: edhernandez27@ccim.net 120 Offices Worldwide Website: binswanger.com Space Available: Area: 28,950 Sq. Ft. about 22' Clear of Manufacture Warehouse-Flex Space, heavy power available.

## Industrial Warehouse-Manufacture 28,950 Sq. Ft. For Rent

Location: The Cruce Davila Business Park (CDBP) located on PR Road #2 at Km 56.4. Barceloneta Puerto Rico Description: Industrial Bldg. & land in-side a former Pfizer Pharma facility. Land: 56 Acres Approx.