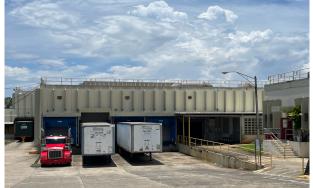

## The existing infrastructure alone is valued at \$32 million dollars!!

Binswanger Puerto Rico LLC Caguas Puerto Rico 00725 Tel 787.525-4435 E-mail: edhernandez27@ccim.net 120 Offices Worldwide Website: binswanger.com Space Available: Area: 28,950 Sq. Ft. about 22' Clear of Manufacture Warehouse-Flex Space, heavy power available.

## Industrial Warehouse-Manufacture 28,950 Sq. Ft. For Rent

Location: The Cruce Davila Business Park (CDBP) located on PR Road #2 at Km 56.4. Barceloneta Puerto Rico Description: Industrial Bldg. & land in-side a former Pfizer Pharma facility. Land: 56 Acres Approx.