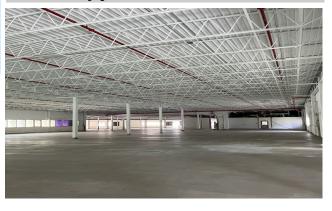

## **Space Available:**

Big Bldg. remaining area: 19,250 Sq. Ft. about 16' Clear. About 1,000 Sq. Ft. of office heavy power available.

## Warehouse-Manufacture Space 19,250 SF For Rent

**Location:** The Cruce Davila Business Park **(CDBP)** located on PR Road #2 at Km 56.4. Barceloneta Puerto Rico **Description:** Industrial Bldg. & land inside a former Pfizer Pharma facility.