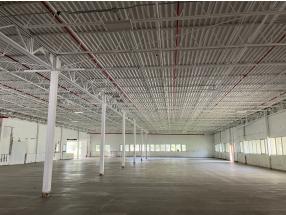

## **Space Available:**

Big Bldg. remaining area: 19,250 Sq. Ft. about 16' Clear. About 1,000 Sq. Ft. of office heavy power available.

## Warehouse-Manufacture Space 19,250 SF For Rent

**Location:** The Cruce Davila Business Park **(CDBP)** located on PR Road #2 at Km 56.4. Barceloneta Puerto Rico **Description:** Industrial Bldg. & land inside a former Pfizer Pharma facility.