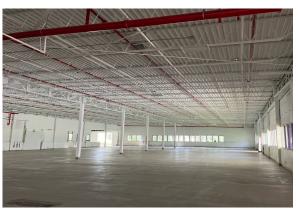

## **Space Available:**

Big Bldg. remaining area: 19,250 Sq. Ft. about 16' Clear. About 1,000 Sq. Ft. of office heavy power available.

## Warehouse-Manufacture Space 19,250 SF For Rent

**Location:** The Cruce Davila Business Park **(CDBP)** located on PR Road #2 at Km 56.4. Barceloneta Puerto Rico **Description:** Industrial Bldg. & land inside a former Pfizer Pharma facility.