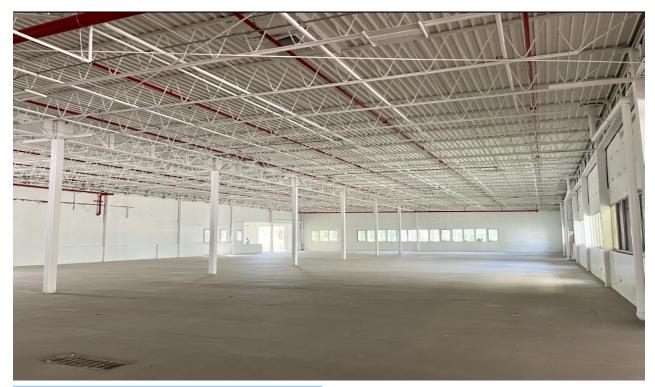

## **Space Available:**

Big Bldg. remaining area: 19,250 Sq. Ft. about 16' Clear. About 1,000 Sq. Ft. of office heavy power available.

## Warehouse-Manufacture Space 19,250 SF For Rent

**Location:** The Cruce Davila Business Park **(CDBP)** located on PR Road #2 at Km 56.4. Barceloneta Puerto Rico **Description:** Industrial Bldg. & land inside a former Pfizer Pharma facility.