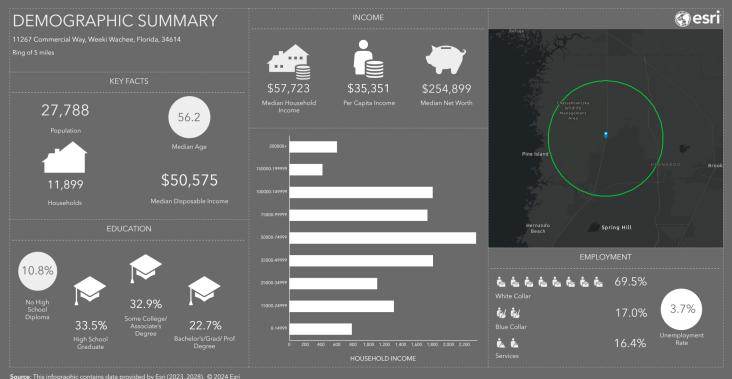

### **AREA DEMOGRAPHICS**

infographic contains data provided by Esri (2023, 2028). © 20

Land & Industrial Warehouse For Sale

*4.3± Acres of Development Land* 11267 Commercial Way, Brooksville, FL 34614

COMMERCIAL DIVISION