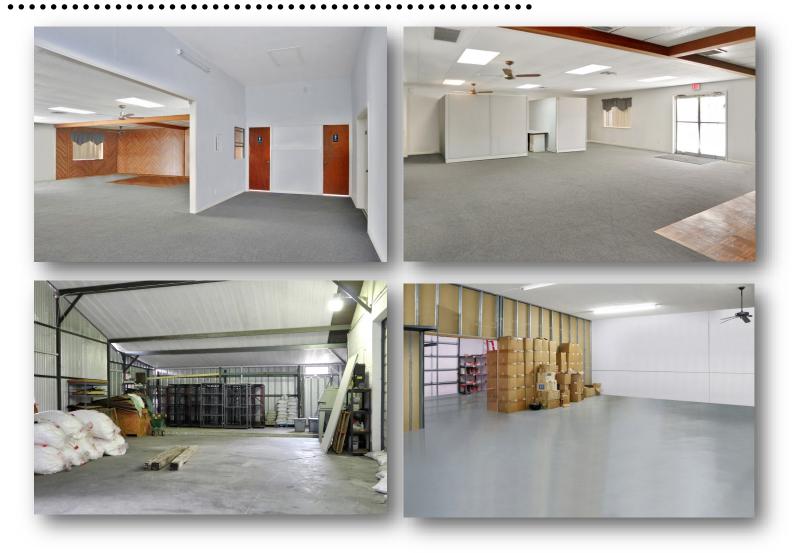

An existing 6,410 +/- SF Warehouse has ceiling heights up to 18 +/- Ft with plenty vertical space for stacking inventory or equipment. The Warehouse also has a large shop area for manufacturing or distribution operations. There is office space and two restrooms as well as two large storage rooms for supplies or inventory.