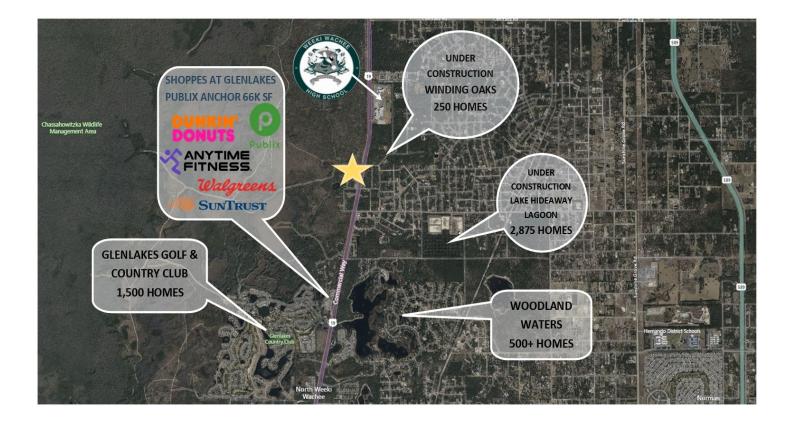

## For Sale

- 4.3 +/- Acres of Land & 6,410 +/- SF Warehouse
- 500 Ft of Frontage on Commercial Way for Future Development
- Located on Commercial Way with 17,600 AADT
- Just North of the New "Lake Hideaway" Lagoon Community
- Just South of the New "Winding Oaks" Residential Community
- Just South of Weeki Wachee High School
- Minutes to Cortez Blvd (FL-50), Oak Hill Hospital (HCA) & National Retailers
- Optional Seller Financing for Well Qualified Buyer
- List Price: \$1MM

# Land & Industrial Warehouse For Sale 4.3± Acres of Development Land 11267 Commercial Way, Brooksville, FL 34614

COMMERCIAL DIVISION

This property offers 4.3 +/- Acres and a great location on Commercial Way, near future residential and commercial development. There is 500 feet of frontage on Commercial Way with easy access to Cortez Blvd. (SR50), Oak Hill Hospital (HCA), the Waterford DR Horton Residential Development and national retailers along Cortez Blvd. toward the Suncoast Parkway. The Property Owner has a recent Survey and Wetland Jurisdictional Delineation Report to assist a Developer with zoning and permitting.