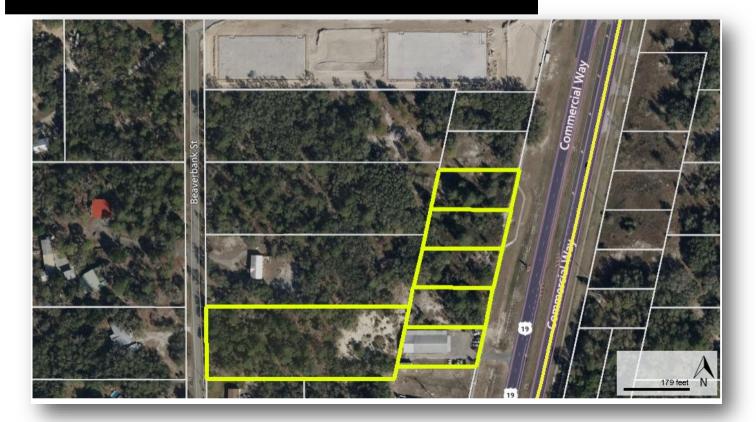

## For Sale

- 4.3 +/- Acres of Land & 6,410 +/- SF Warehouse
- 500 Ft of Frontage on Commercial Way for Future Development
- Located on Commercial Way with 17,600 AADT
- Just North of the New "Lake Hideaway" Lagoon Community
- Just South of the New "Winding Oaks" Residential Community
- Just South of Weeki Wachee High School
- Minutes to Cortez Blvd (FL-50), Oak Hill Hospital (HCA) & National Retailers
- Optional Seller Financing for Well Qualified Buyer
- List Price: \$1MM

# Land & Industrial Warehouse For Sale 4.3± Acres of Development Land 11267 Commercial Way, Brooksville, FL 34614

COMMERCIAL DIVISION

This property offers 4.3 +/- Acres and a great location on Commercial Way, near future residential and commercial development. There is 500 feet of frontage on Commercial Way with easy access to Cortez Blvd. (SR50), Oak Hill Hospital (HCA), the Waterford DR Horton Residential Development and national retailers along Cortez Blvd. toward the Suncoast Parkway. The Property Owner has a recent Survey and Wetland Jurisdictional Delineation Report to assist a Developer with zoning and permitting.