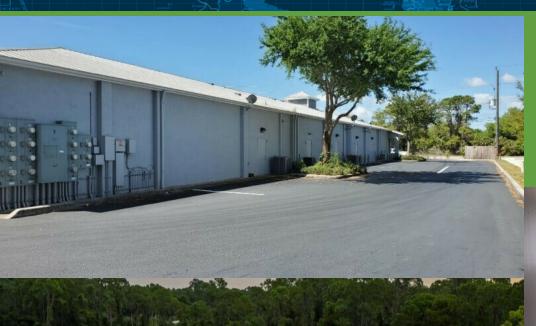

## Port Charlotte Retail FOR LEASE

17218 TOLEDO BLADE BLVD, PORT CHARLOTTE, FL 33954

275' Frontage

- #1 500/SF Retail/Office
- #5 1,000/SF Retail/Office
- #6 1,000/SF Retail/Office
- #5 #6 2,000/SF Retail/Office
- \$18-\$23.60/SF NNN
- Large Pylon Sign
- Easy Ingress/Egress
- Great Visibility

Commercial Center in the heart of Port Charlotte. Toledo Blade Blvd intersects with US 41 and sits just N of State Rd 776 (El Jobean). Traffic counts at the corner boast 37k!

#1 - 500/SF - office/retail

#5 & #6 - 2,000/SF - office/retail - can be split

Large Pylon! Minimum 3 year term. Call Theresa today! !Habla Espanol!