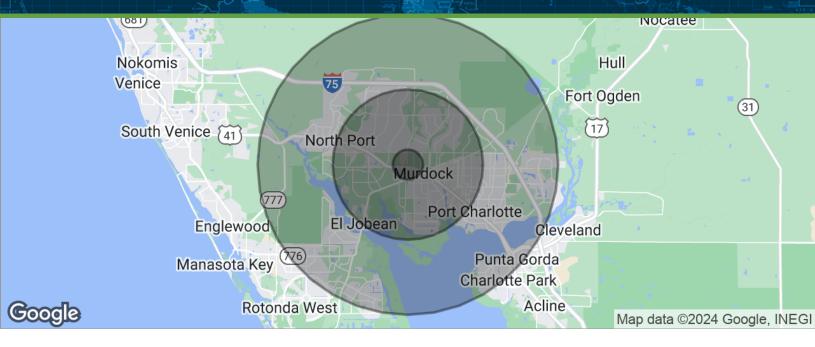

## Port Charlotte Retail FOR LEASE

17218 TOLEDO BLADE BLVD, PORT CHARLOTTE, FL 33954

**Retail Property** 

| POPULATION                            | 1 MILE            | 5 MILES               | 10 MILES               |
|---------------------------------------|-------------------|-----------------------|------------------------|
| Total population                      | 1,477             | 63,477                | 163,962                |
| Median age                            | 53.6              | 47.6                  | 49.1                   |
| Median age (Male)                     | 51.8              | 45.4                  | 47.5                   |
| Median age (Female)                   | 54.9              | 49.0                  | 50.3                   |
|                                       |                   |                       |                        |
| HOUSEHOLDS & INCOME                   | 1 MILE            | 5 MILES               | 10 MILES               |
| HOUSEHOLDS & INCOME  Total households | <b>1 MILE</b> 682 | <b>5 MILES</b> 26,961 | <b>10 MILES</b> 70,695 |
|                                       |                   |                       |                        |
| Total households                      | 682               | 26,961                | 70,695                 |

<sup>\*</sup> Demographic data derived from 2020 ACS - US Census

Theresa Blauch-Mitchell, CCIM

1922 VICTORIA AVE STE A FT MYERS, FL 33901

239.265.2628

theresa@ccim.net FL #BK3202944

Each office independently owned and operated.