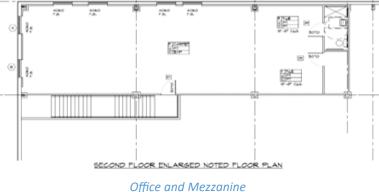

#### **\$15.00 PSF, Industrial Gross**

- Light Industrial Zoning
- Fully Air Conditioned (70 Ton HVAC)
- 6 Dock High Doors 8'x 8'
- 1 Drive-in Door 8'x 12'
- Cross Dock Facility
- Power: 800 amps, 208v, 3 Phase
- ±230' x 120' Truck Court
- ±250' x 60' Parking
- ±1,330 SF Office Expandable to ±3,670 SF
- 200 LB/FT load-bearing mezzanine above offices
- Private Restrooms with Showers
- Ideal for Manufacturing
- Wide Clear Span One Column Line