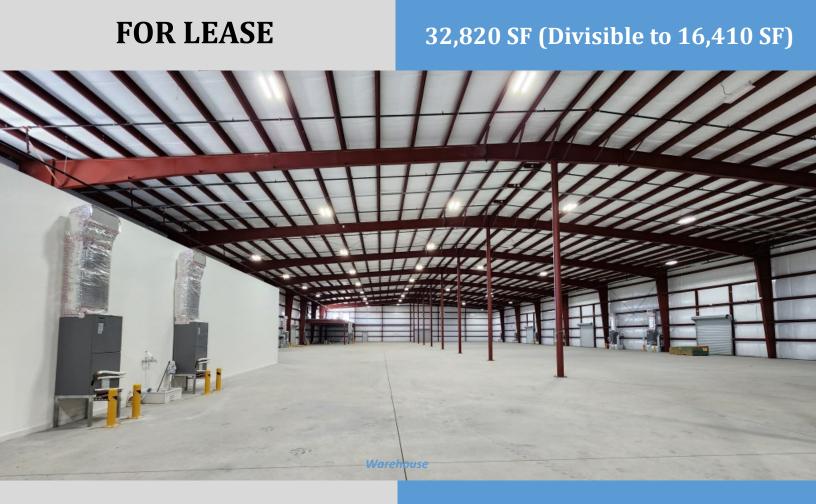

### 32,820 SF (Divisible to 16,410 SF)

512 Commerce Court, Clewiston, FL 33440

Exclusively Listed By;

INFINITY COMMERCIAL REAL ESTATE 305-947-9514 1021 Ives Dairy Road, Suite #119 Miami, FL 33179 www.InfinityCommercial.net

### 32,820 SF (Divisible to 16,410 SF)

New and Ready to Occupy

This information is believed to be accurate and has been obtained from sources deemed to be reliable. All information should be verified independently. The floor plans above and herein are NOT to scale, and have not been verified for accuracy. We are not responsible for misstatements of facts, errors, omissions, prior lease, price change or withdrawal without notice.