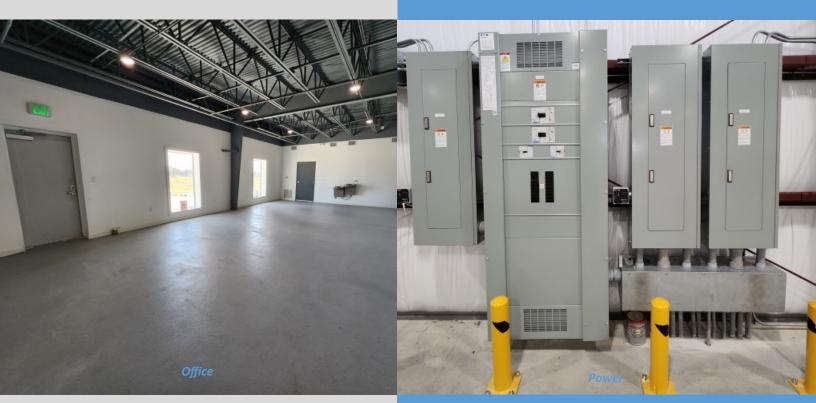

#### **\$15.00 PSF, Industrial Gross**

- Light Industrial Zoning
- Fully Air Conditioned (70 Ton HVAC)
- 6 Dock High Doors 8'x 8'
- 1 Drive-in Door 8'x 12'
- Cross Dock Facility
- Power: 800 amps, 208v, 3 Phase
- ±230' x 120' Truck Court
- ±250' x 60' Parking
- ±1,330 SF Office Expandable to ±3,670 SF
- 200 LB/FT load-bearing mezzanine above offices
- Private Restrooms with Showers
- Ideal for Manufacturing
- Wide Clear Span One Column Line