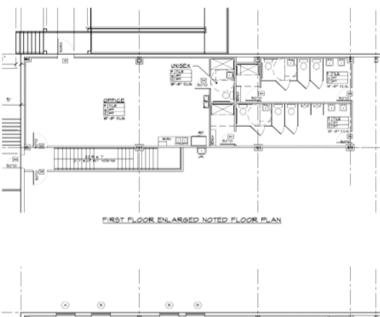

#### **\$15.00 PSF, Industrial Gross**

- Light Industrial Zoning
- Fully Air Conditioned (70 Ton HVAC)
- 6 Dock High Doors 8'x 8'
- 1 Drive-in Door 8'x 12'
- Cross Dock Facility
- Power: 800 amps, 208v, 3 Phase
- ±230' x 120' Truck Court
- ±250' x 60' Parking
- ±1,330 SF Office Expandable to ±3,670 SF
- 200 LB/FT load-bearing mezzanine above offices
- Private Restrooms with Showers
- Ideal for Manufacturing
- Wide Clear Span One Column Line