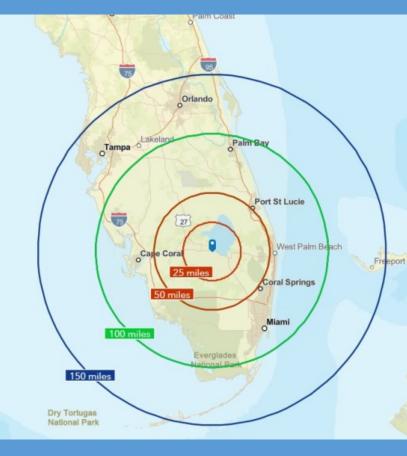

- Within 100 Miles: Ft. Lauderdale, Palm Beach & Miami Metros .
- Within 150 Miles of Tampa, Orlando Metros
- 334 Miles to the Georgia State Line

| Demographic Summary  | <u>100 Miles</u> | 150 Miles  | 200 Miles  |  |
|----------------------|------------------|------------|------------|--|
| Total Population     | 9,168,893        | 16,166,332 | 17,962,948 |  |
| Number of Businesses | 483,203          | 768,783    | 832,184    |  |
| Number of Employees  | 3,965,281        | 6,975,441  | 7,550,581  |  |
|                      |                  |            |            |  |