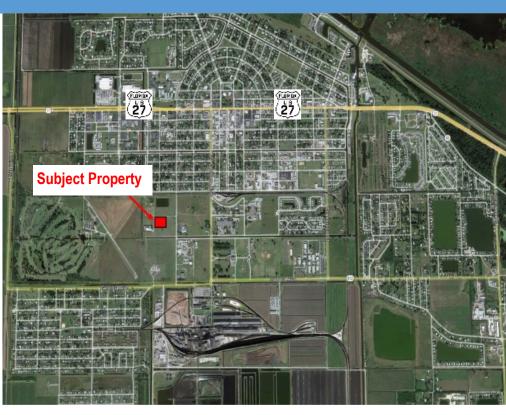

#### **Outstanding "In-City" Location**

- Within 11 minutes of FAA approved cargo and perishables int'l airport
- Central Florida Location: Within 200 Miles of Most Major State Markets
- Affordable, Motivated Workforce
- Just off US 27, Florida's Designated Freight Corridor

### **Location!**

- Industry Friendly Hendry County and City of Clewiston
- Motivated and Affordable • Workforce
- Local Grants, Incentives and Tax **Credits for Targeted Uses**
- **Excellent Lifestyle & Community**
- Easy Access to all of South & Central Florida