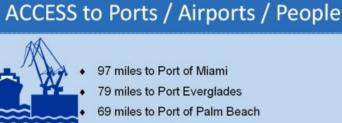

# Location,

- 97 miles to Port of Miami
- 79 miles to Port Everglades
- 69 miles to Port of Palm Beach
- 98 miles to Miami International Airport ٠
- 69 miles to Palm Beach International Airport
- 80 miles to Fort Lauderdale International Airport