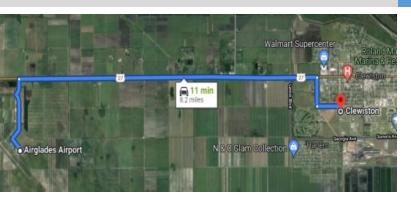

#### **Outstanding "In-City" Location**

- Within 11 minutes of FAA approved cargo and perishables int'l airport
- Central Florida Location: Within 200 Miles of Most Major State Markets
- Affordable, Motivated Workforce
- Just off US 27, Florida's Designated Freight Corridor