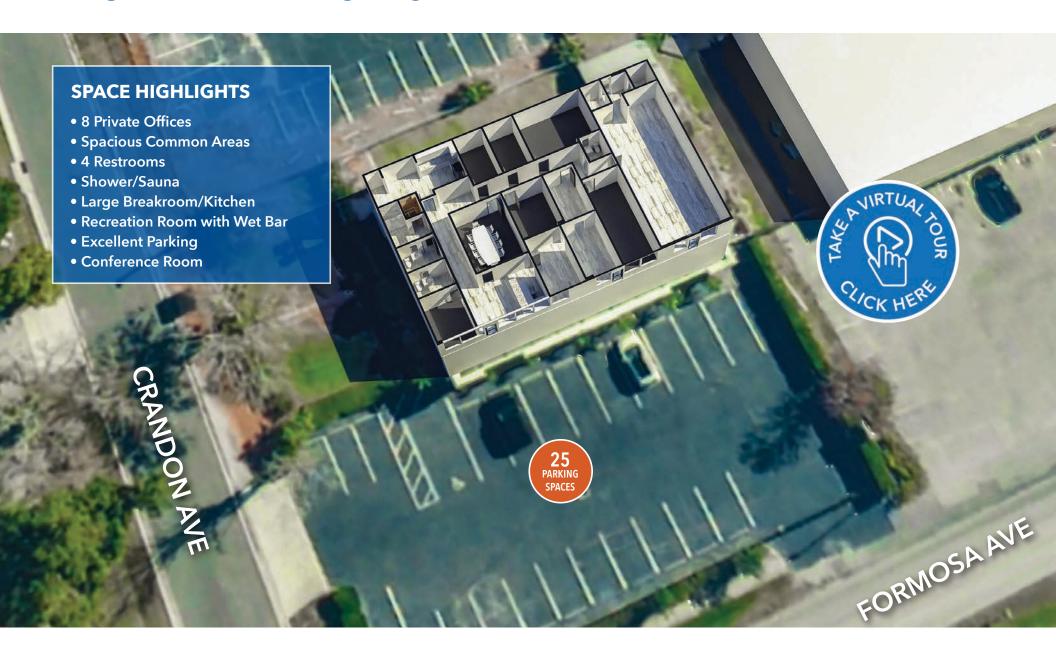

# 3D LAYOUT | ±4,400 SF

# FLOOR PLAN | 4,400 SF

Building Size: 4,400 SF

Stories: 1

Land 0.48 AC Year Built: 1975

Parking: 25 Spaces | 5/1000 SF

Signage: Building Signage Available