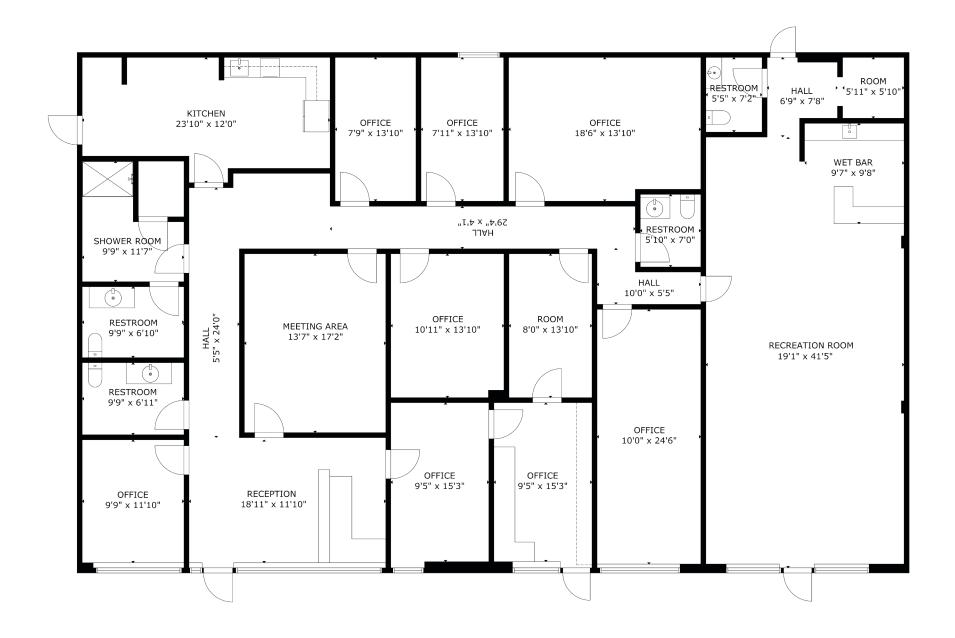

# FLOOR PLAN | 4,400 SF

Building Size: 4,400 SF

Stories: 1

Land 0.48 AC Year Built: 1975

Parking: 25 Spaces | 5/1000 SF

Signage: Building Signage Available