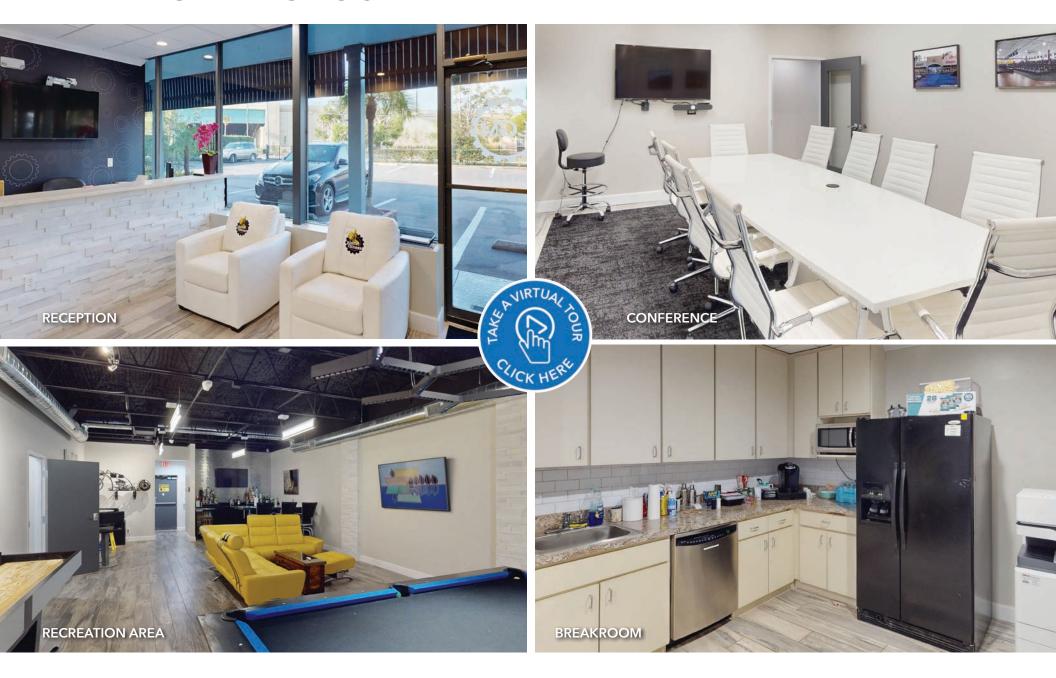

# **INTERIOR PHOTOS**

## **INTERIOR PHOTOS**

#### **PROPERTY HIGHLIGHTS**

- Upscale Move-in ready space
- Class B Office with close proximity to Fairbanks Ave.
- Easy access to both downtown Winter Park and Orlando Central Business District
- Flexible zoning for future development opportunities
- Winter Park Address with Orlando Zoning
- Excellent parking
- Space includes multiple large private offices and open work/recreation areas