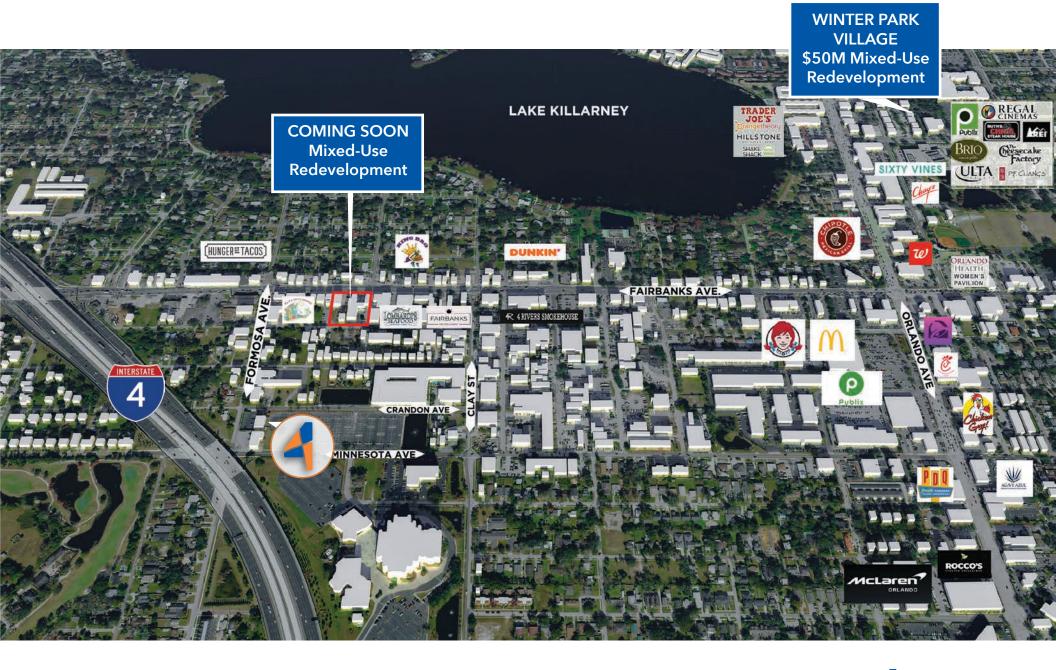

# INCREDIBLE OFFICE SPACE FOR SALE WITH PRIME LOCATION AND UPSCALE INTERIOR DESIGN

This property is South of the intersection of Formosa and Fairbanks - an area where significant redevelopment is under way. New restaurants, retail, hotels, and apartments are planned or under construction.

## PROPERTY LOCATION

#### **POINTS OF INTEREST**

4 Acre Commercial Real Estate (4 Acre) does not represent or warranty the accuracy of the information contained herein. Such information has been given to 4 Acre by the owner of the property or obtained from other sources deemed reliable. 4 Acre has no reason to doubt its accuracy, but does not guarantee it. The reviewer(s) of this document is encouraged to perform their own research for their own purposes to verify the dependability of the information being reviewed. All information should be verified by reviewer(s) prior to purchase or lease. Unless otherwise noted, the property is being offered as-is, where is, with all faults. This information represents the proprietary work product of 4 Acre Realty, LLC and may not be copied, reproduced, modified, distributed, published, transmitted, or otherwise disclosed without the express written consent of 4 Acre Realty, LLC.