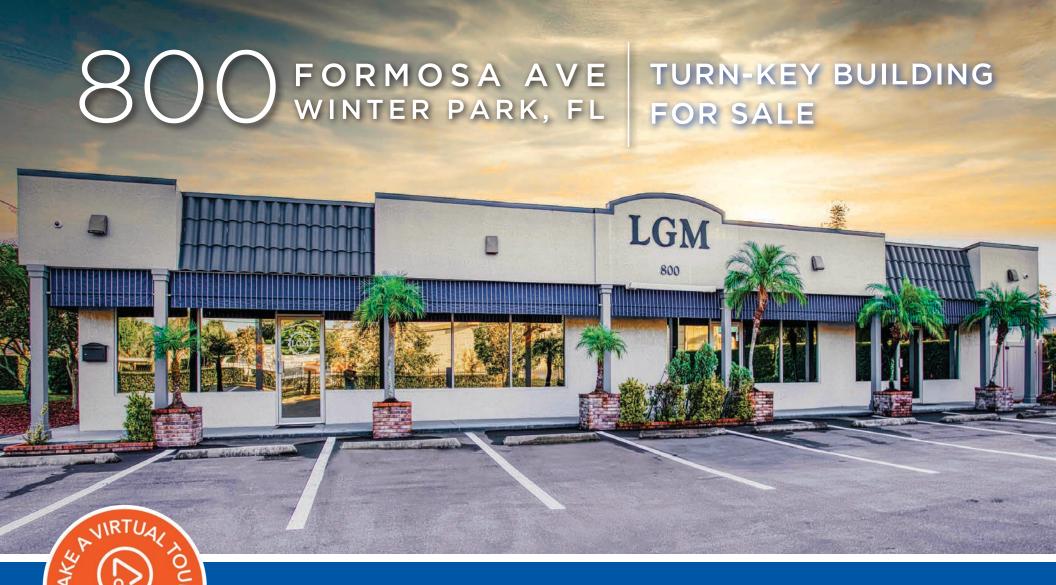

#### **PROPERTY DETAILS**

Sale Rate: CALL FOR DETAILS

Rentable SF  $\pm 4,400$  SF

Location: 800 Formosa Ave.

Municipality: Orlando

Parcel ID: 29-2212-6172-05-200

Zoning: AC-N
Property Use: Office
Building Class: B

Building Size: 4,400 SF

Stories: 1

Land 0.48 AC Year Built: 1975

Parking: 25 Spaces | 5/1000 SF

Signage: Building Signage Available

# INCREDIBLE OFFICE SPACE FOR SALE WITH PRIME LOCATION AND UPSCALE INTERIOR DESIGN

This property is South of the intersection of Formosa and Fairbanks - an area where significant redevelopment is under way. New restaurants, retail, hotels, and apartments are planned or under construction.