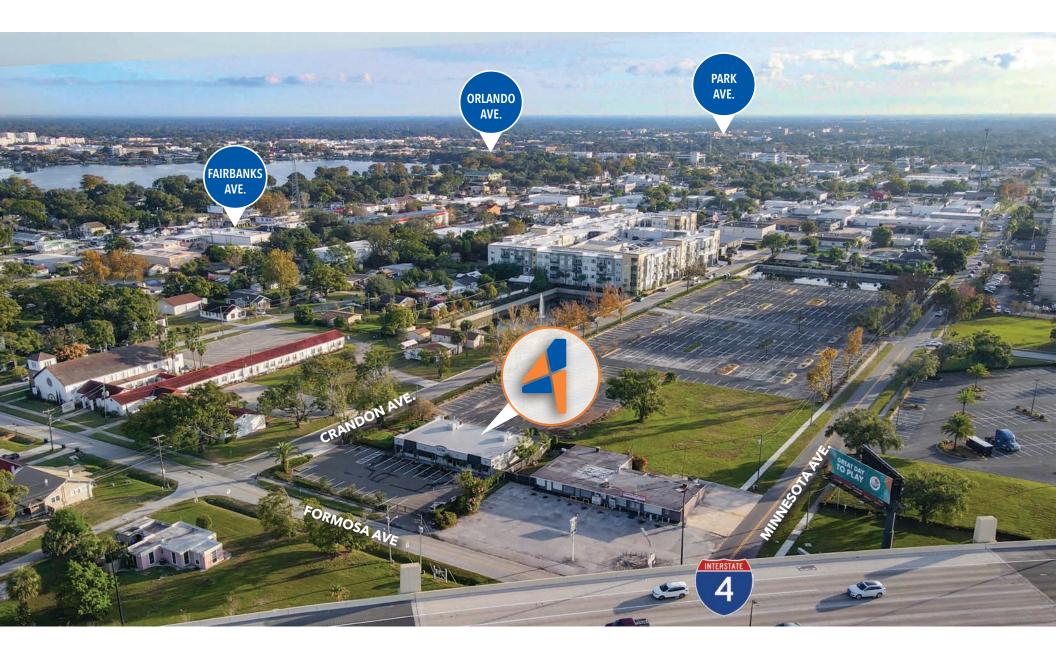

## PROPERTY AERIAL

# FAIRBANKS AVE CRANDON MINNESOTA AVE

# INCREDIBLE OFFICE SPACE FOR SALE WITH PRIME LOCATION AND UPSCALE INTERIOR DESIGN

This property is South of the intersection of Formosa and Fairbanks - an area where significant redevelopment is under way. New restaurants, retail, hotels, and apartments are planned or under construction.