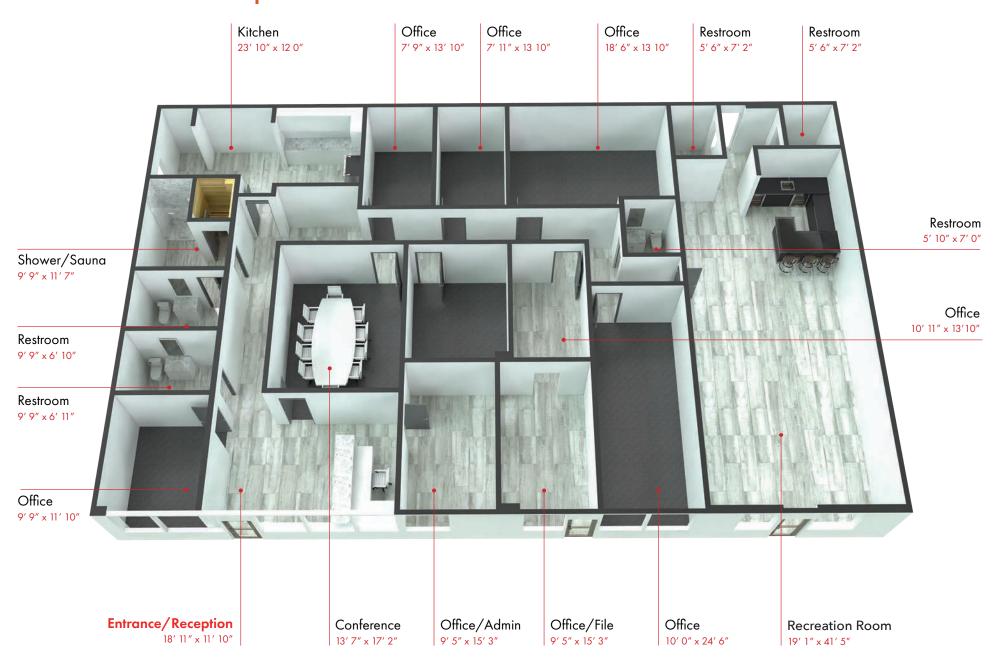

# 3D LAYOUT | ±4,400 SF

Building Size: 4,400 SF

Stories: 1

Land 0.48 AC Year Built: 1975

Parking: 25 Spaces | 5/1000 SF

Signage: Building Signage Available