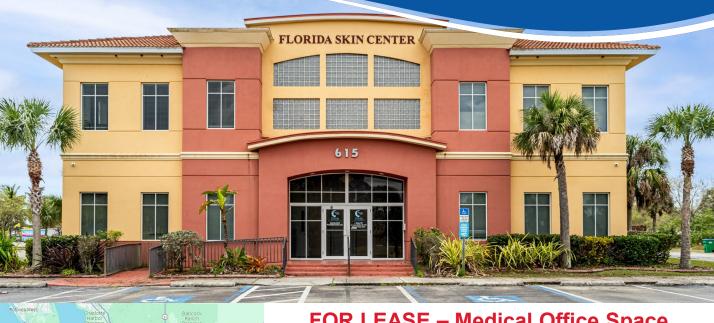

FOR LEASE - Medical Office Space 615 Williams Ave., Lehigh Acres, FL 33971

All Exam Rooms are Equipped with Sinks.

2<sup>nd</sup> Floor | \$25 PSF + CAM | 4,870± SF

**Year Built:** 2007 **Strap #:** 30-44-27-17-0000B.0000

## **Property Description:**

- Ideal for medical/healthcare admin or professional office use
- Class "B" Office Building is centrally located in Lehigh Acres, just off Lee Blvd.
- Reception/Waiting Area, 4 bathrooms (One is handicap accessible)
- Close to Lehigh Regional Medical Center, Lehigh Acres Park, Publix, Wal-Mart, CVS, & local area restaurants
- Elevator to 2<sup>nd</sup> floor