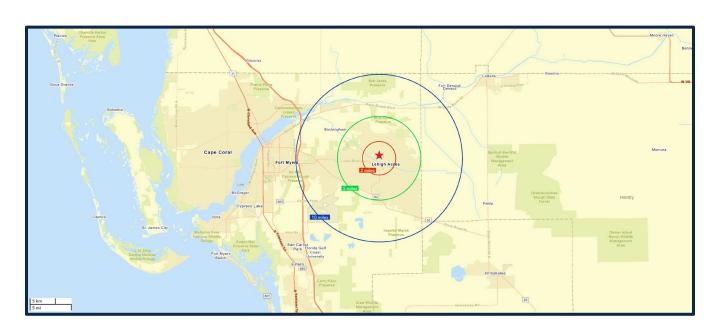

| DEMOGRAPHICS (2023)                 |                                                            |         |          |
|-------------------------------------|------------------------------------------------------------|---------|----------|
| 615 Williams Ave., Lehigh Acres, FL |                                                            |         |          |
|                                     | 2 Miles                                                    | 5 Miles | 10 Miles |
| Total Population                    | 18,905                                                     | 83,511  | 163,016  |
| Median Age                          | 41.8                                                       | 37.9    | 40.9     |
| Total Households                    | 7,114                                                      | 28,305  | 58,518   |
|                                     |                                                            |         |          |
| Traffic Count                       | 52,000 (2022) – Lee Blvd.<br>17,600 (2022) – Williams Ave. |         |          |