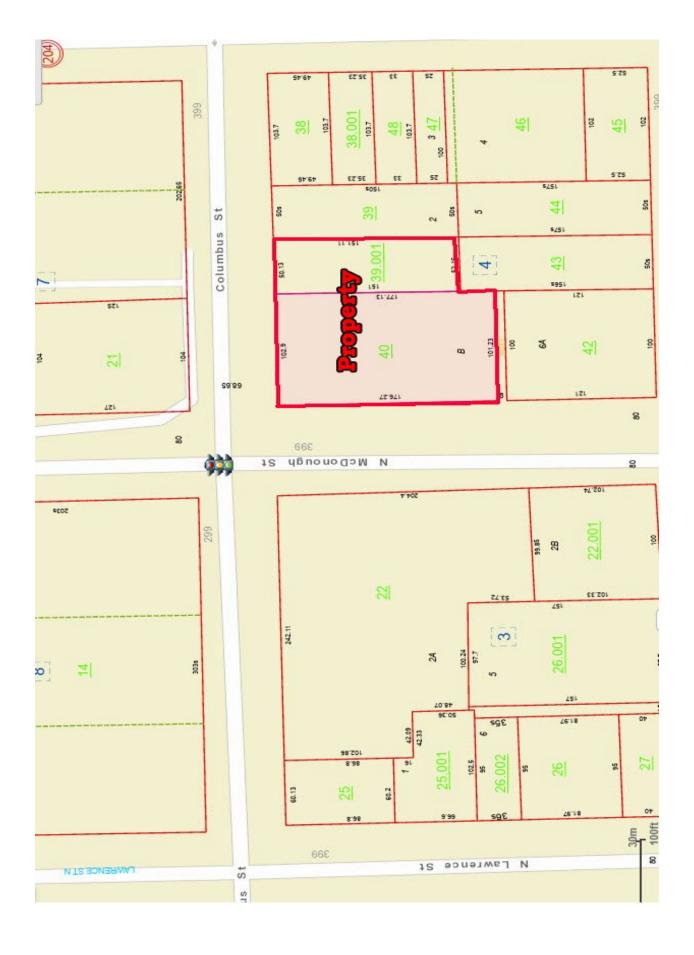

## COMMERCIAL REAL ESTATE

**Sale Price:** \$425,000.00 **Building Size:**  $\pm$  20,000 S.F. **Land Size:** ± 25,265 S.F.

Zoning:

Former Tucker Pecan Retail Use:

**Store and Production Buildings** 

Visibility: Good **Possession: Immediate** 