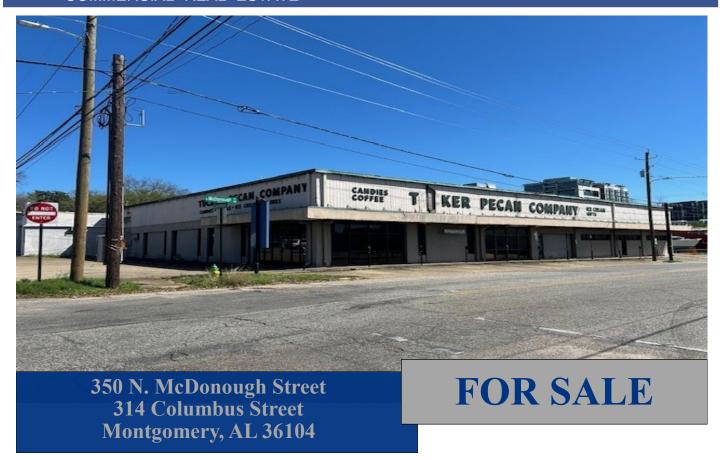

## COMMERCIAL REAL ESTATE

**Sale Price:** \$425,000.00 **Building Size:**  $\pm$  20,000 S.F. **Land Size:** ± 25,265 S.F.

Zoning:

Former Tucker Pecan Retail Use:

**Store and Production Buildings** 

Visibility: Good **Possession: Immediate** 

**Listing Type: Exclusive**  Excellent property located at the southeast corner of North McDonough Street and Columbus Street. Across the street from Farmers Market Café! Great area with a lot of growth. Contact Lee Meriwether, CCIM, for more information at (334) 398-1808.