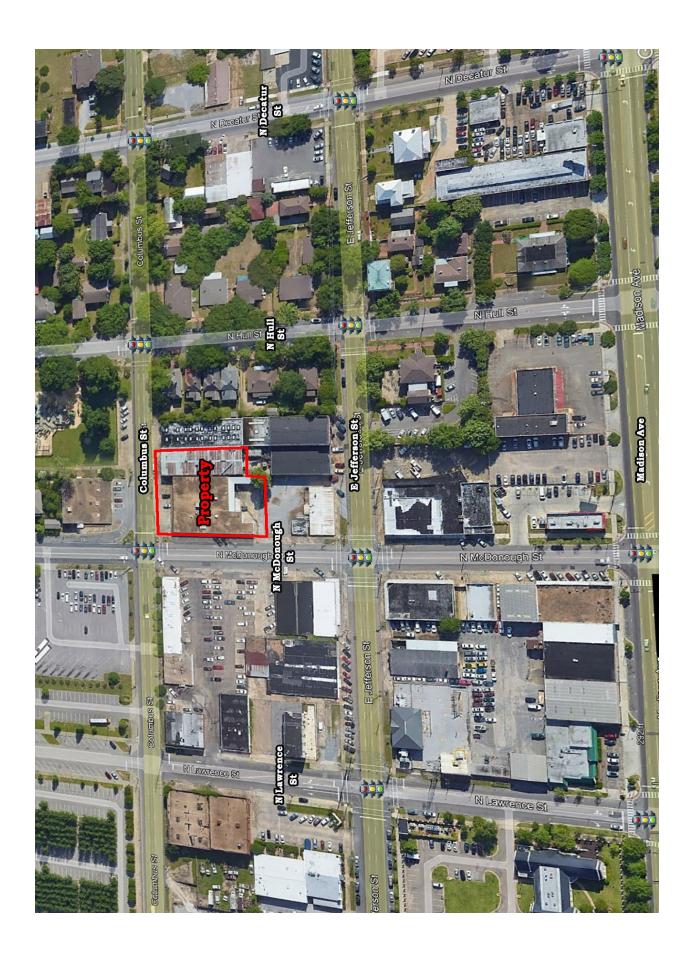

**Listing Type: Exclusive**  Excellent property located at the southeast corner of North McDonough Street and Columbus Street. Across the street from Farmers Market Café! Great area with a lot of growth. Contact Lee Meriwether, CCIM, for more information at (334) 398-1808.