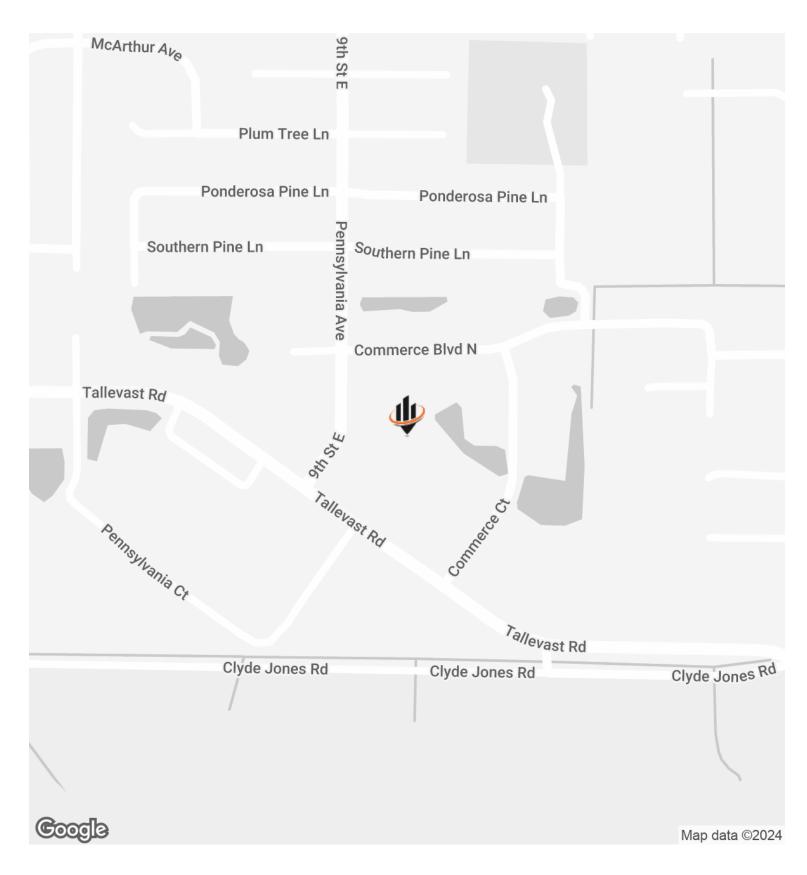

|

## GAIL BOWDEN

## **LEASE SPACES**



## **LEASE INFORMATION**

| LEASE TYPE:  | NNN       | LEASE TERM: | 60 months     |
|--------------|-----------|-------------|---------------|
| TOTAL SPACE: | 16,500 SF | LEASE RATE: | \$13.00 SF/yr |

## **AVAILABLE SPACES**

| SUITE             | TENANT    | SIZE (SF) | LEASE TYPE | LEASE RATE    |   |
|-------------------|-----------|-----------|------------|---------------|---|
| 7509 Pennsylvania | Available | 16,500 SF | NNN        | \$13.00 SF/yr | - |

GAIL BOWDEN

## **FLOOR PLANS**



### GAIL BOWDEN

# **ADDITIONAL PHOTOS**



















GAIL BOWDEN O: 941.223.1525 gail.bowden@svn.com

## **AERIAL MAP**



#### GAIL BOWDEN

## **AERIAL MAP**



## GAIL BOWDEN

### **LOCATION MAP**



#### **GAIL BOWDEN**

## **DEMOGRAPHICS MAP & REPORT**



| POPULATION                            | 1 MILE              | 5 MILES               | 10 MILES                |
|---------------------------------------|---------------------|-----------------------|-------------------------|
| TOTAL POPULATION                      | 2,779               | 151,512               | 441,784                 |
| AVERAGE AGE                           | 41.1                | 42.2                  | 45.1                    |
| AVERAGE AGE (MALE)                    | 43.8                | 41.3                  | 43.9                    |
| AVERAGE AGE (FEMALE)                  | 39.9                | 43.3                  | 46.3                    |
|                                       |