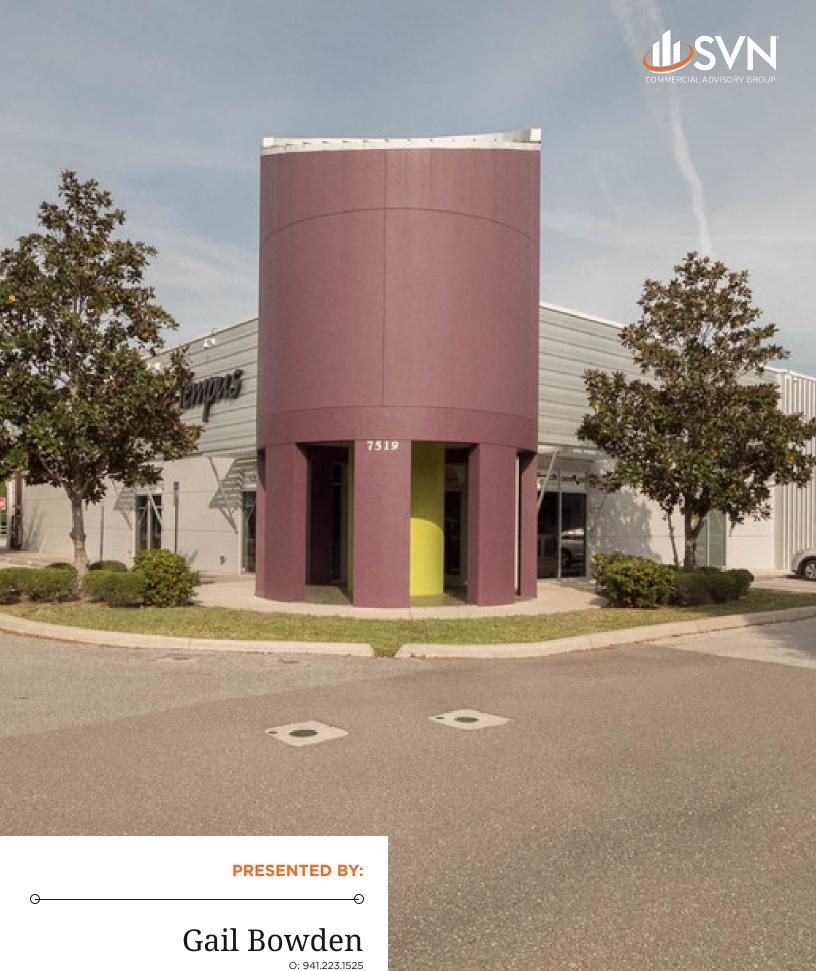

## PROPERTY OVERVIEW

Great location between Sarasota and Bradenton and close proximity to Sarasota/Bradenton International Airport.

Excellent space for Manufacturing, Distribution, Flex Space, Office, Showroom or combination thereof.

## PROPERTY HIGHLIGHTS

- Great Location close to SRQ/Bradenton Airport, just off Tallevast & HWY 41
- Ample parking
- 20' Ceiling Height
- Air Conditioned Unit
- Contemporary Facade