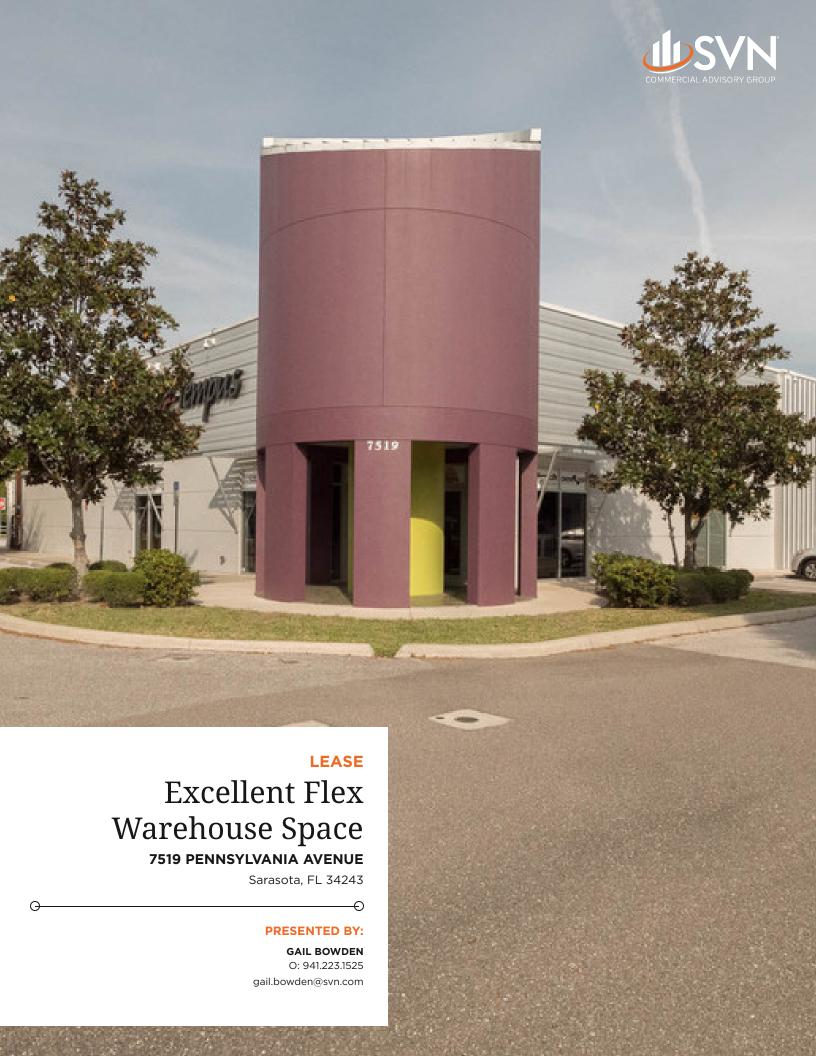

### PROPERTY SUMMARY

## PROPERTY OVERVIEW

Great location between Sarasota and Bradenton and close proximity to Sarasota/Bradenton International Airport.

Excellent space for Manufacturing, Distribution, Flex Space, Office, Showroom or combination thereof.

## PROPERTY HIGHLIGHTS

- Great Location close to SRQ/Bradenton Airport, just off Tallevast & HWY 41
- Ample parking
- 20' Ceiling Height
- Air Conditioned Unit
- Contemporary Facade