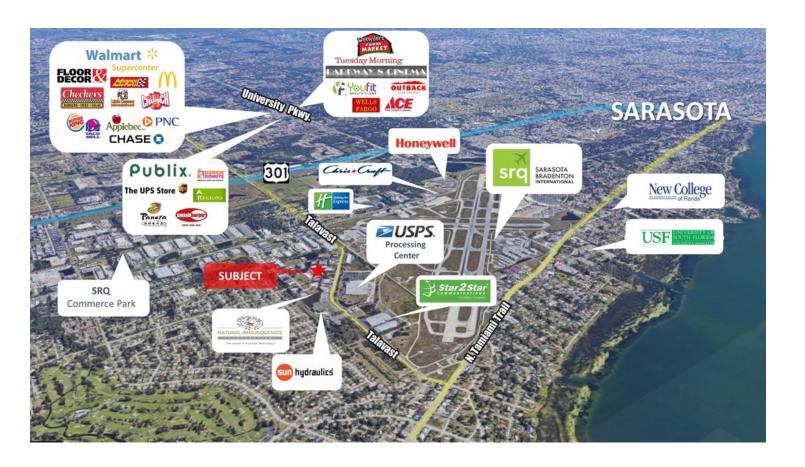

|
| •                                                                     |

## GAIL BOWDEN

## **LEASE SPACES**



## **LEASE INFORMATION**

| LEASE TYPE:  | NNN       | LEASE TERM: | 60 months     |
|--------------|-----------|-------------|---------------|
| TOTAL SPACE: | 16,500 SF | LEASE RATE: | \$13.00 SF/yr |

## **AVAILABLE SPACES**

| SUITE             | TENANT    | SIZE (SF) | LEASE TYPE | LEASE RATE    |   |
|-------------------|-----------|-----------|------------|---------------|---|
| 7509 Pennsylvania | Available | 16,500 SF | NNN        | \$13.00 SF/yr | - |

GAIL BOWDEN

## **FLOOR PLANS**



### GAIL BOWDEN

# **ADDITIONAL PHOTOS**



















GAIL BOWDEN O: 941.223.1525 gail.bowden@svn.com

## **AERIAL MAP**



#### GAIL BOWDEN

## **AERIAL MAP**



## GAIL BOWDEN

### **LOCATION MAP**



#### **GAIL BOWDEN**

## **DEMOGRAPHICS MAP & REPORT**



| POPULATION                            | 1 MILE              | 5 MILES               | 10 MILES                |
|---------------------------------------|---------------------|-----------------------|-------------------------|
| TOTAL POPULATION                      | 2,779               | 151,512               | 441,784                 |
| AVERAGE AGE                           | 41.1                | 42.2                  | 45.1                    |
| AVERAGE AGE (MALE)                    | 43.8                | 41.3                  | 43.9                    |
| AVERAGE AGE (FEMALE)                  | 39.9                | 43.3                  | 46.3                    |
|