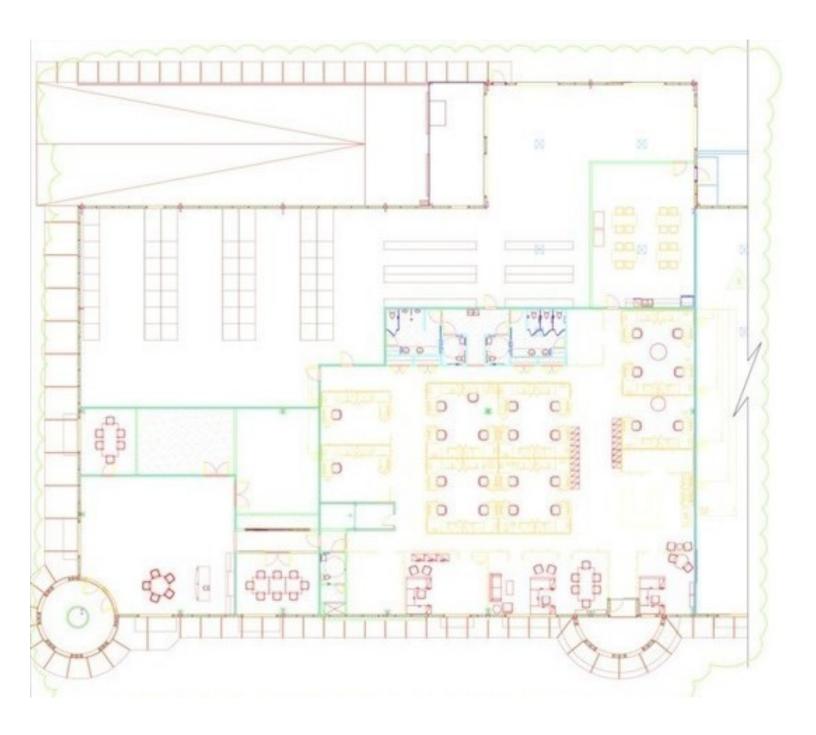

|
| US 41 - 0.9 miles                                                     |
| arasota Bradenton<br>tional Airport - 2.8<br>miles                    |
| •                                                                     |

## GAIL BOWDEN

## **LEASE SPACES**



## **LEASE INFORMATION**

| LEASE TYPE:  | NNN       | LEASE TERM: | 60 months     |
|--------------|-----------|-------------|---------------|
| TOTAL SPACE: | 16,500 SF | LEASE RATE: | \$13.00 SF/yr |

## **AVAILABLE SPACES**

| SUITE             | TENANT    | SIZE (SF) | LEASE TYPE | LEASE RATE    |   |
|-------------------|-----------|-----------|------------|---------------|---|
| 7509 Pennsylvania | Available | 16,500 SF | NNN        | \$13.00 SF/yr | - |

GAIL BOWDEN

## **FLOOR PLANS**



### GAIL BOWDEN

# **ADDITIONAL PHOTOS**



















GAIL BOWDEN O: 941.223.1525 gail.bowden@svn.com

## **AERIAL MAP**



#### GAIL BOWDEN

## **AERIAL MAP**



## GAIL BOWDEN

### **LOCATION MAP**



#### **GAIL BOWDEN**

## **DEMOGRAPHICS MAP & REPORT**



| POPULATION                            | 1 MILE              | 5 MILES               | 10 MILES                |
|---------------------------------------|---------------------|-----------------------|-------------------------|
| TOTAL POPULATION                      | 2,779               | 151,512               | 441,784                 |
| AVERAGE AGE                           | 41.1                | 42.2                  | 45.1                    |
| AVERAGE AGE (MALE)                    | 43.8                | 41.3