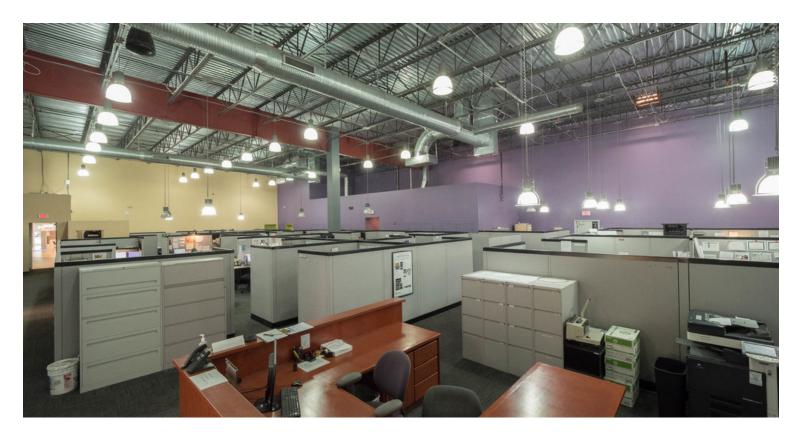

|
| 35s                                                                   |
| 17e                                                                   |
| 25                                                                    |
| East                                                                  |
| No                                                                    |
| Paved                                                                 |
| Large                                                                 |
| US 41 - 0.9 miles                                                     |
| arasota Bradenton<br>tional Airport - 2.8<br>miles                    |
| •                                                                     |

## GAIL BOWDEN

## **LEASE SPACES**



## **LEASE INFORMATION**

| LEASE TYPE:  | NNN       | LEASE TERM: | 60 months     |
|--------------|-----------|-------------|---------------|
| TOTAL SPACE: | 16,500 SF | LEASE RATE: | \$13.00 SF/yr |

## **AVAILABLE SPACES**

| SUITE             | TENANT    | SIZE (SF) | LEASE TYPE | LEASE RATE    |   |
|-------------------|-----------|-----------|------------|---------------|---|
| 7509 Pennsylvania | Available | 16,500 SF | NNN        | \$13.00 SF/yr | - |

GAIL BOWDEN

## **FLOOR PLANS**



### GAIL BOWDEN

# **ADDITIONAL PHOTOS**



















GAIL BOWDEN O: 941.223.1525 gail.bowden@svn.com

## **AERIAL MAP**



#### GAIL BOWDEN

## **AERIAL MAP**



## GAIL BOWDEN

### **LOCATION MAP**



#### **GAIL BOWDEN**

## **DEMOGRAPHICS MAP & REPORT**



| POPULATION