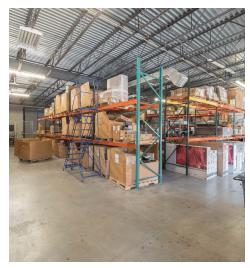

|
| arasota Bradenton<br>tional Airport - 2.8<br>miles                    |
| •                                                                     |

## GAIL BOWDEN

## **LEASE SPACES**



## **LEASE INFORMATION**

| LEASE TYPE:  | NNN       | LEASE TERM: | 60 months     |
|--------------|-----------|-------------|---------------|
| TOTAL SPACE: | 16,500 SF | LEASE RATE: | \$13.00 SF/yr |

## **AVAILABLE SPACES**

| SUITE             | TENANT    | SIZE (SF) | LEASE TYPE | LEASE RATE    |   |
|-------------------|-----------|-----------|------------|---------------|---|
| 7509 Pennsylvania | Available | 16,500 SF | NNN        | \$13.00 SF/yr | - |

GAIL BOWDEN

## **FLOOR PLANS**



### GAIL BOWDEN

# **ADDITIONAL PHOTOS**



















GAIL BOWDEN O: 941.223.1525 gail.bowden@svn.com

## **AERIAL MAP**



#### GAIL BOWDEN

## **AERIAL MAP**



## GAIL BOWDEN

### **LOCATION MAP**



#### **GAIL BOWDEN**

## **DEMOGRAPHICS MAP & REPORT**



| POPULATION                            | 1 MILE              | 5 MILES               | 10 MILES                |
|---------------------------------------|---------------------|-----------------------|-------------------------|
| TOTAL POPULATION                      | 2,779               | 151,512               | 441,784                 |
| AVERAGE AGE                           | 41.1                | 42.2                  | 45.1                    |
| AVERAGE AGE (MALE)                    | 43.8                | 41.3                  | 43.9                    |
| AVERAGE AGE (FEMALE