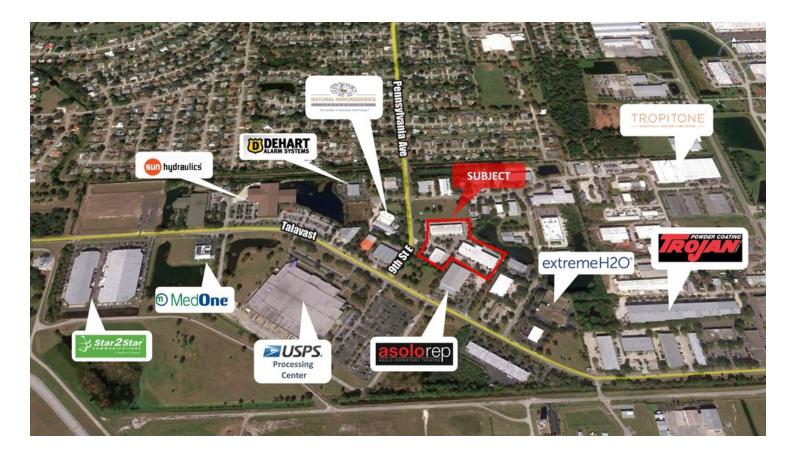

n<br>tional Airport - 2.8<br>miles                    |
| •                                                                     |

## GAIL BOWDEN

## **LEASE SPACES**



## **LEASE INFORMATION**

| LEASE TYPE:  | NNN       | LEASE TERM: | 60 months     |
|--------------|-----------|-------------|---------------|
| TOTAL SPACE: | 16,500 SF | LEASE RATE: | \$13.00 SF/yr |

## **AVAILABLE SPACES**

| SUITE             | TENANT    | SIZE (SF) | LEASE TYPE | LEASE RATE    |   |
|-------------------|-----------|-----------|------------|---------------|---|
| 7509 Pennsylvania | Available | 16,500 SF | NNN        | \$13.00 SF/yr | - |

GAIL BOWDEN

## **FLOOR PLANS**



### GAIL BOWDEN

# **ADDITIONAL PHOTOS**



















GAIL BOWDEN O: 941.223.1525 gail.bowden@svn.com

## **AERIAL MAP**



#### GAIL BOWDEN

## **AERIAL MAP**



## GAIL BOWDEN

### **LOCATION MAP**



#### **GAIL BOWDEN**

## **DEMOGRAPHICS MAP & REPORT**



| POPULATION                            | 1 MILE              | 5 MILES               | 10 MILES                |
|---------------------------------------|---------------------|-----------------------|-------------------------|
| TOTAL POPULATION                      | 2,779               | 151,512               | 441,784                 |
| AVERAGE AGE                           | 41.1                | 42.2                  | 45.1                    |
| AVERAGE AGE (MALE)                    | 43.8                | 41.3                  | 43.9                    |
| AVERAGE AGE (FEMALE)                  | 39.9                | 43.3                  | 46.