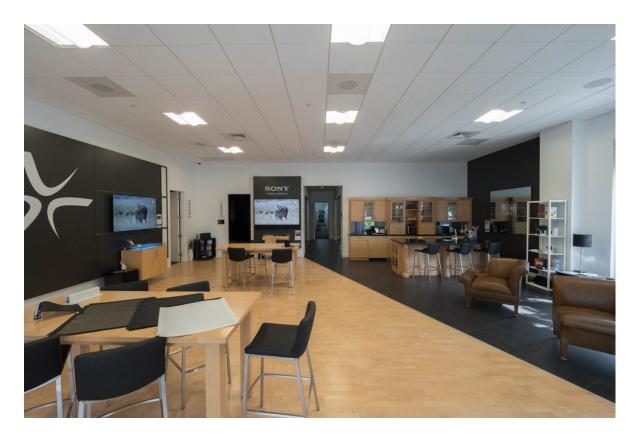

### PROPERTY SUMMARY



#### OFFERING SUMMARY

| LEASE RATE:       | \$13.00 SF/yr<br>(NNN) |
|-------------------|------------------------|
| BUILDING SIZE:    | 61,500 SF              |
| AVAILABLE SF:     | 16,500 SF              |
| LOT SIZE:         | 5.88 Acres             |
| YEAR BUILT:       | 2009                   |
| ZONING:           | PDI/WR                 |
| MARKET:           | Sarasota               |
| SUBMARKET:        | Bradenton              |
| TRAFFIC<br>COUNT: | 10,500                 |
| APN:              | 6651000369             |

## PROPERTY OVERVIEW

Great location between Sarasota and Bradenton and close proximity to Sarasota/Bradenton International Airport.

Excellent space for Manufacturing, Distribution, Flex Space, Office, Showroom or combination thereof.

## PROPERTY HIGHLIGH