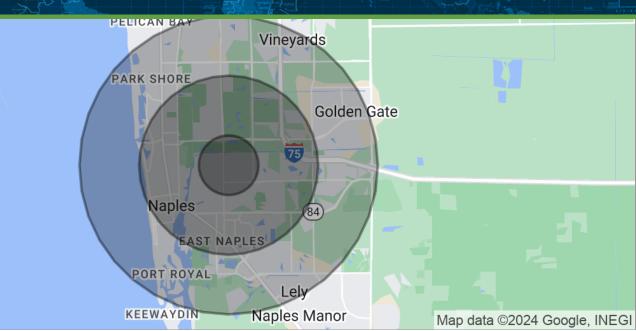

## Ideal Industrial!

3573 ENTERPRISE AVE UNITS 58-59, NAPLES, FL 34104

Flex! Flex! Flex Space!

**FOR LEASE** 

| POPULATION                              | 1 MILE                 | 3 MILES               | 5 MILES               |
|-----------------------------------------|------------------------|-----------------------|-----------------------|
| Total population                        | 5,267                  | 54,116                | 135,128               |
| Median age                              | 41.6                   | 48.0                  | 46.4                  |
| Median age (Male)                       | 39.0                   | 46.0                  | 44.7                  |
| Median age (Female)                     | 46.1                   | 50.7                  | 48.4                  |
|                                         |                        |                       |                       |
| HOUSEHOLDS & INCOME                     | 1 MILE                 | 3 MILES               | 5 MILES               |
| HOUSEHOLDS & INCOME<br>Total households | <b>1 MILE</b><br>1,967 | <b>3 MILES</b> 22,303 | <b>5 MILES</b> 53,883 |
|                                         |                        |                       |                       |
| Total households                        | 1,967                  | 22,303                | 53,883                |

\* Demographic data derived from 2020 ACS - US Census

Google

Theresa Blauch-Mitchell, CCIM 1922 VICTORIA AVE STE A FT MYERS, FL 33901 239.265.2628 theresa@ccim.net FL #BK3202944

Each office independently owned and operated.