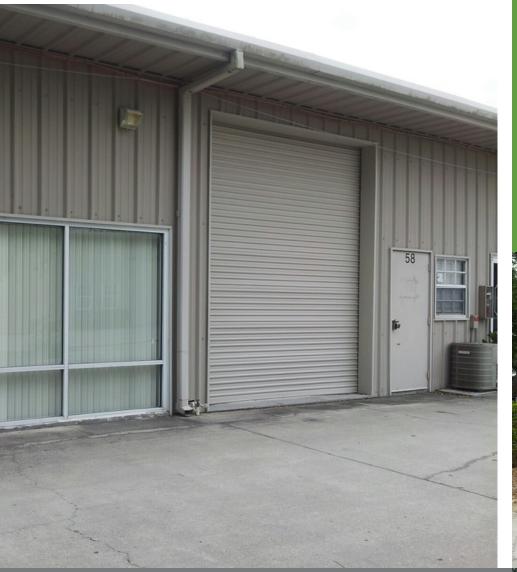

## Ideal Industrial!

3573 ENTERPRISE AVE UNITS 58-59, NAPLES, FL 34104

## FEATURES! FEATURES! FEATURES!

Half Office! Half Warehouse! Restroom On Site! Ahhh, Cool! A/C Throughout! Highly sought after Naples Flex Space! 3753 Enterprise Ave Units 58 & 59 are located South of Golden Gate, North of Radio Rd, West of Livingston and East of Airport Pulling. Proximal to Naples Airport with large truck access! 5-7 minutes to 175! 10 minutes to Tamiami Trail (US 41) Parking In Front and Back!

NAPLES FLEX! \$24.00 SF/YR NNN 1,726 SF INDUSTRIAL ZONING A/C WAREHOUSE CLOSE TO AIRPORT