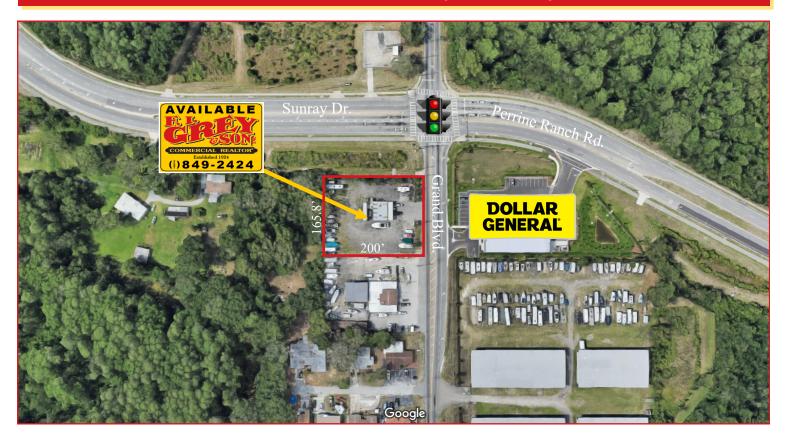

# FREESTANDING BUILDING FOR SALE

**Offered at: \$1,200,000** 

**Location:** SW Corner of Sunray Dr. and

Grand Blvd.in Holiday

## **Property Highlights:**

- Currently a Marine Repair Shop and Boat Storage
- Freestanding Building, 1,362± SF
- Zoned C2
- Located at a lighted intersection on Grand Blvd. Close to US HWY 19

#### 2435/2449 GRAND BOULEVARD, HOLIDAY, FL 34690

| Demographics           |                         |          |          |  |
|------------------------|-------------------------|----------|----------|--|
|                        | Radius                  |          |          |  |
|                        | 1-Mile                  | 3-Miles  | 5-Miles  |  |
| Population:            | 9,951                   | 80,996   | 155,035  |  |
| Households:            | 4,122                   | 34,241   | 67,119   |  |
| Average HH Income:     | \$68,309                | \$68,327 | \$81,032 |  |
| Traffic Counts: (FDOT) | AADT: 15,000 Grand Blvd |          |          |  |