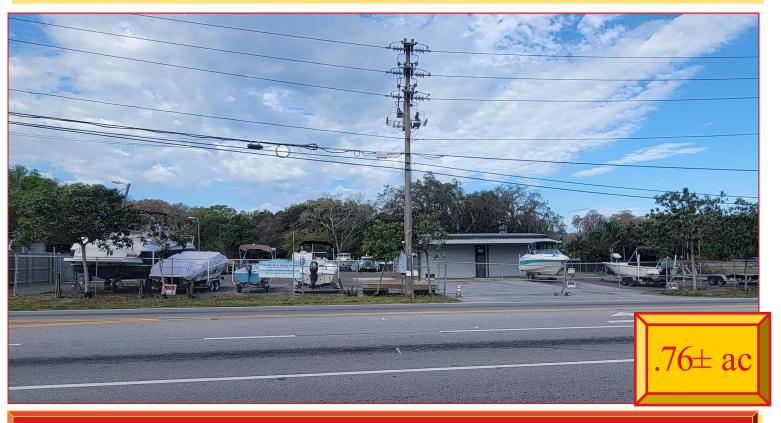

## **Property Highlights:**

- Currently a Marine Repair Shop and Boat Storage
- Freestanding Building, 1,362± SF
- Zoned C2
- Located at a lighted intersection on Grand Blvd. Close to US HWY 19

| PROPERTY STATISTICS |               |  |
|---------------------|---------------|--|
| Building            |               |  |
| Size                | 1,362± sf     |  |
| Use                 | Repair Shop   |  |
| Materials           | Modular Metal |  |
| Site                |               |  |
| Size                | 0.76± ac      |  |
| Zoning              | C2            |  |
| Taxes (2023)        | \$3,098.18    |  |